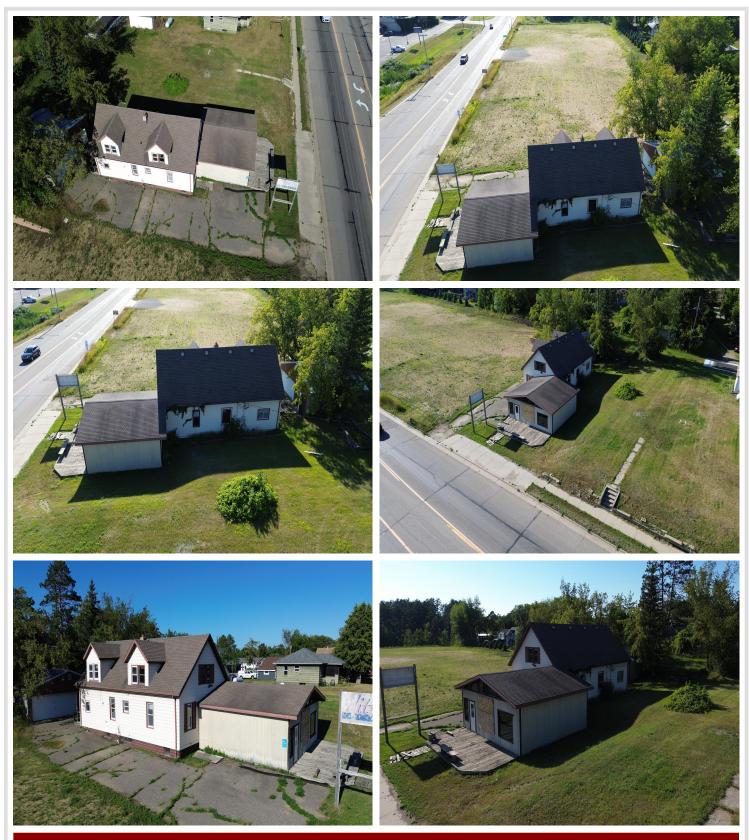

MLS 6580167 Commercial

\$199,730

816 Minnesota Avenue W Walker MN 56484

(Active)

## **Description:**

Commercial Opportunity in Walker!! 371 Highway frontage, heavy traffic exposure, 24x34 storage garage and endless possibilities. Potential to remodel existing structure for a residence. Bring your ideas.