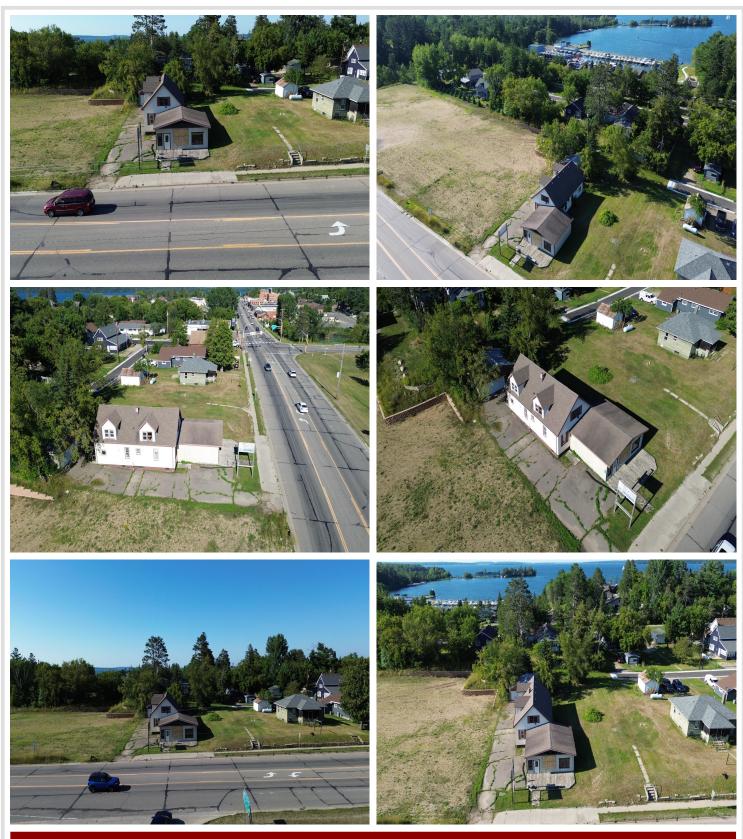

MLS 6580167 Commercial

\$199,730

816 Minnesota Avenue W Walker MN 56484

(Active)

## **Description:**

Commercial Opportunity in Walker!! 371 Highway frontage, heavy traffic exposure, 24x34 storage garage and endless possibilities. Potential to remodel existing structure for a residence. Bring your ideas.