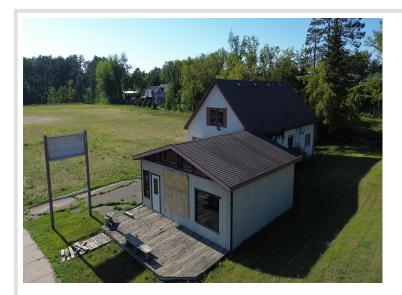

## **Description:**

Commercial Opportunity in Walker!! 371 Highway frontage, heavy traffic exposure, 24x34 storage garage and endless possibilities. Potential to remodel existing structure for a residence. Bring your ideas.