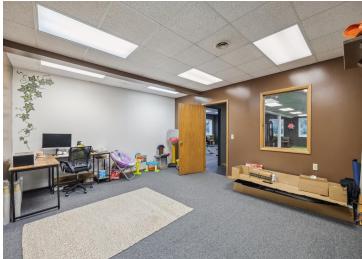

## **Description:**

\*Prime Commercial Property with Versatile Potential!\*

Welcome to 33936 Gleason Ave in Jenkins, MN—a fantastic commercial opportunity in the heart of the Brainerd Lakes area. This property is currently set up as a fully functional gym, offering a spacious and well-maintained facility that\'s ready for your business. The versatile layout could also easily accommodate a variety of other commercial uses, including a daycare, wellness center, or retail space.

The property features an open floor plan with high ceilings, abundant natural light, and ample parking, making it an attractive option for customers and clients alike. In addition to the main commercial space, this property includes a 3-bedroom, 1-bath apartment with a full kitchen and in-unit laundry. The apartment offers a convenient live/work opportunity or could serve as additional rental income.