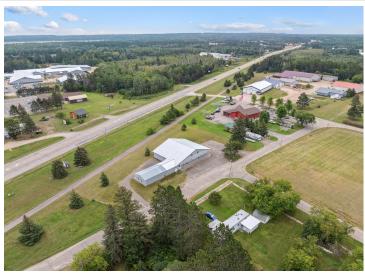

## **Description:**

\*Prime Commercial Property with Versatile Potential!\*

Welcome to 33936 Gleason Ave in Jenkins, MN—a fantastic commercial opportunity in the heart of the Brainerd Lakes area. This property is currently set up as a fully functional gym, offering a spacious and well-maintained facility that\'s ready for your business. The versatile layout could also easily accommodate a variety of other commercial uses, including a daycare, wellness center, or retail space.

The property features an open floor plan with high ceilings, abundant natural light, and ample parking, making it an attractive option for customers and clients alike. In addition to the main commercial space, this property includes a 3-bedroom, 1-bath apartment with a full kitchen and in-unit laundry. The apartment offers a convenient live/work opportunity or could serve as additional rental income.