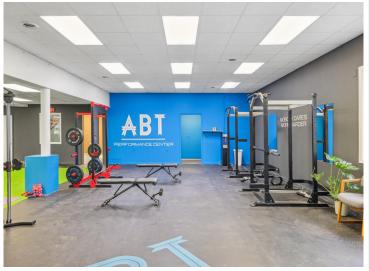

## **Description:**

\*Prime Commercial Property with Versatile Potential!\*

Welcome to 33936 Gleason Ave in Jenkins, MN—a fantastic commercial opportunity in the heart of the Brainerd Lakes area. This property is currently set up as a fully functional gym, offering a spacious and well-maintained facility that\'s ready for your business. The versatile layout could also easily accommodate a variety of other commercial uses, including a daycare, wellness center, or retail space.

The property features an open floor plan with high ceilings, abundant natural light, and ample parking, making it an attractive option for customers and clients alike. In addition to the main commercial space, this property includes a 3-bedroom, 1-bath apartment with a full kitchen and in-unit laundry. The apartment offers a convenient live/work opportunity or could serve as additional rental income.