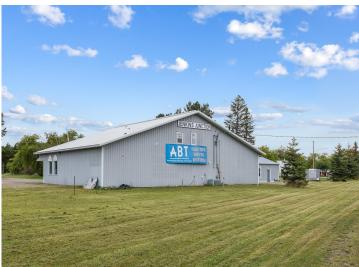

## **Description:**

\*Prime Commercial Property with Versatile Potential!\*

Welcome to 33936 Gleason Ave in Jenkins, MN—a fantastic commercial opportunity in the heart of the Brainerd Lakes area. This property is currently set up as a fully functional gym, offering a spacious and well-maintained facility that\'s ready for your business. The versatile layout could also easily accommodate a variety of other commercial uses, including a daycare, wellness center, or retail space.

The property features an open floor plan with high ceilings, abundant natural light, and ample parking, making it an attractive option for customers and clients alike. In addition to the main commercial space, this property includes a 3-bedroom, 1-bath apartment with a full kitchen and in-unit laundry. The apartment offers a convenient live/work opportunity or could serve as additional rental income.