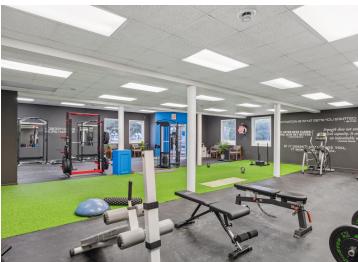

## **Description:**

\*Prime Commercial Property with Versatile Potential!\*

Welcome to 33936 Gleason Ave in Jenkins, MN—a fantastic commercial opportunity in the heart of the Brainerd Lakes area. This property is currently set up as a fully functional gym, offering a spacious and well-maintained facility that\'s ready for your business. The versatile layout could also easily accommodate a variety of other commercial uses, including a daycare, wellness center, or retail space.

The property features an open floor plan with high ceilings, abundant natural light, and ample parking, making it an attractive option for customers and clients alike. In addition to the main commercial space, this property includes a 3-bedroom, 1-bath apartment with a full kitchen and in-unit laundry. The apartment offers a convenient live/work opportunity or could serve as additional rental income.