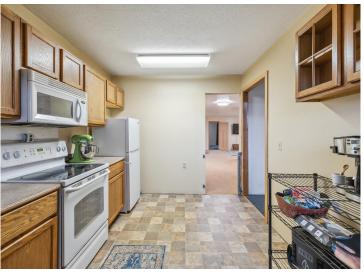

The property features an open floor plan with high ceilings, abundant natural light, and ample parking, making it an attractive option for customers and clients alike. In addition to the main commercial space, this property includes a 3-bedroom, 1-bath apartment with a full kitchen and in-unit laundry. The apartment offers a convenient live/work opportunity or could serve as additional rental income.