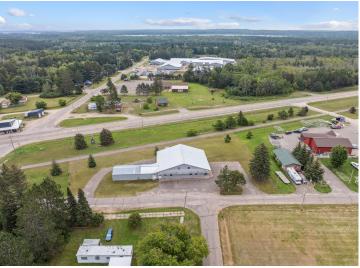

## **Description:**

\*Prime Commercial Property with Versatile Potential!\*

Welcome to 33936 Gleason Ave in Jenkins, MN—a fantastic commercial opportunity in the heart of the Brainerd Lakes area. This property is currently set up as a fully functional gym, offering a spacious and well-maintained facility that\'s ready for your business. The versatile layout could also easily accommodate a variety of other commercial uses, including a daycare, wellness center, or retail space.

The property features an open floor plan with high ceilings, abundant natural light, and ample parking, making it an attractive option for customers and clients alike. In addition to the main commercial space, this property includes a 3-bedroom, 1-bath apartment with a full kitchen and in-unit laundry. The apartment offers a convenient live/work opportunity or could serve as additional rental income.