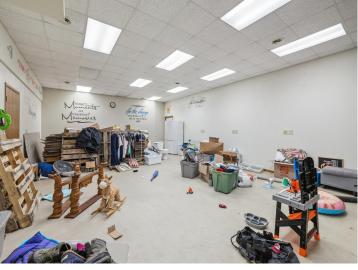

## **Description:**

\*Prime Commercial Property with Versatile Potential!\*

Welcome to 33936 Gleason Ave in Jenkins, MN—a fantastic commercial opportunity in the heart of the Brainerd Lakes area. This property is currently set up as a fully functional gym, offering a spacious and well-maintained facility that\'s ready for your business. The versatile layout could also easily accommodate a variety of other commercial uses, including a daycare, wellness center, or retail space.

The property features an open floor plan with high ceilings, abundant natural light, and ample parking, making it an attractive option for customers and clients alike. In addition to the main commercial space, this property includes a 3-bedroom, 1-bath apartment with a full kitchen and in-unit laundry. The apartment offers a convenient live/work opportunity or could serve as additional rental income.