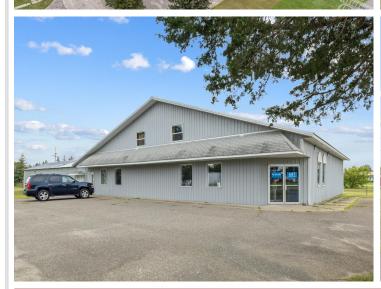

## **Description:**

\*Prime Commercial Property with Versatile Potential!\*

Welcome to 33936 Gleason Ave in Jenkins, MN—a fantastic commercial opportunity in the heart of the Brainerd Lakes area. This property is currently set up as a fully functional gym, offering a spacious and well-maintained facility that\'s ready for your business. The versatile layout could also easily accommodate a variety of other commercial uses, including a daycare, wellness center, or retail space.

The property features an open floor plan with high ceilings, abundant natural light, and ample parking, making it an attractive option for customers and clients alike. In addition to the main commercial space, this property includes a 3-bedroom, 1-bath apartment with a full kitchen and in-unit laundry. The apartment offers a convenient live/work opportunity or could serve as additional rental income.