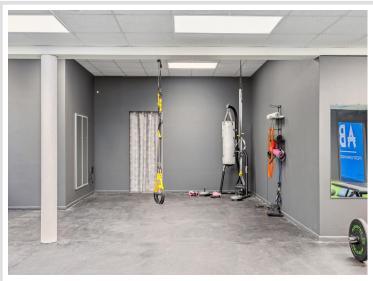

## **Description:**

\*Prime Commercial Property with Versatile Potential!\*

Welcome to 33936 Gleason Ave in Jenkins, MN—a fantastic commercial opportunity in the heart of the Brainerd Lakes area. This property is currently set up as a fully functional gym, offering a spacious and well-maintained facility that\'s ready for your business. The versatile layout could also easily accommodate a variety of other commercial uses, including a daycare, wellness center, or retail space.

The property features an open floor plan with high ceilings, abundant natural light, and ample parking, making it an attractive option for customers and clients alike. In addition to the main commercial space, this property includes a 3-bedroom, 1-bath apartment with a full kitchen and in-unit laundry. The apartment offers a convenient live/work opportunity or could serve as additional rental income.