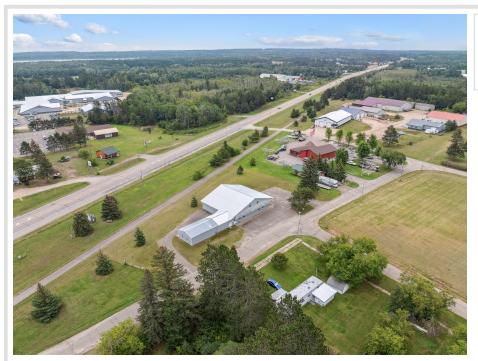

## **Description:**

\*Prime Commercial Property with Versatile Potential!\*

Welcome to 33936 Gleason Ave in Jenkins, MN—a fantastic commercial opportunity in the heart of the Brainerd Lakes area. This property is currently set up as a fully functional gym, offering a spacious and well-maintained facility that\'s ready for your business. The versatile layout could also easily accommodate a variety of other commercial uses, including a daycare, wellness center, or retail space.

The property features an open floor plan with high ceilings, abundant natural light, and ample parking, making it an attractive option for customers and clients alike. In addition to the main commercial space, this property includes a 3-bedroom, 1-bath apartment with a full kitchen and in-unit laundry. The apartment offers a convenient live/work opportunity or could serve as additional rental income.