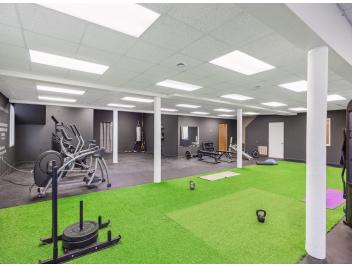

## **Description:**

\*Prime Commercial Property with Versatile Potential!\*

Welcome to 33936 Gleason Ave in Jenkins, MN—a fantastic commercial opportunity in the heart of the Brainerd Lakes area. This property is currently set up as a fully functional gym, offering a spacious and well-maintained facility that\'s ready for your business. The versatile layout could also easily accommodate a variety of other commercial uses, including a daycare, wellness center, or retail space.

The property features an open floor plan with high ceilings, abundant natural light, and ample parking, making it an attractive option for customers and clients alike. In addition to the main commercial space, this property includes a 3-bedroom, 1-bath apartment with a full kitchen and in-unit laundry. The apartment offers a convenient live/work opportunity or could serve as additional rental income.