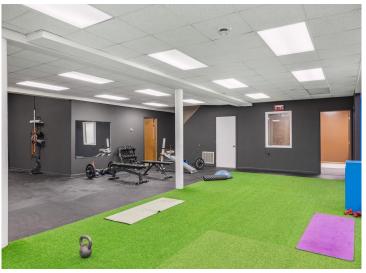

## **Description:**

\*Prime Commercial Property with Versatile Potential!\*

Welcome to 33936 Gleason Ave in Jenkins, MN—a fantastic commercial opportunity in the heart of the Brainerd Lakes area. This property is currently set up as a fully functional gym, offering a spacious and well-maintained facility that\'s ready for your business. The versatile layout could also easily accommodate a variety of other commercial uses, including a daycare, wellness center, or retail space.

The property features an open floor plan with high ceilings, abundant natural light, and ample parking, making it an attractive option for customers and clients alike. In addition to the main commercial space, this property includes a 3-bedroom, 1-bath apartment with a full kitchen and in-unit laundry. The apartment offers a convenient live/work opportunity or could serve as additional rental income.