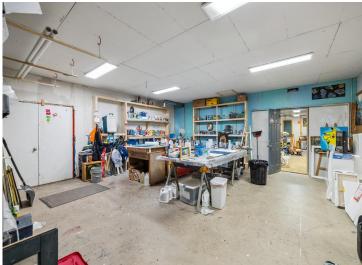

## **Description:**

\*Prime Commercial Property with Versatile Potential!\*

Welcome to 33936 Gleason Ave in Jenkins, MN—a fantastic commercial opportunity in the heart of the Brainerd Lakes area. This property is currently set up as a fully functional gym, offering a spacious and well-maintained facility that\'s ready for your business. The versatile layout could also easily accommodate a variety of other commercial uses, including a daycare, wellness center, or retail space.

The property features an open floor plan with high ceilings, abundant natural light, and ample parking, making it an attractive option for customers and clients alike. In addition to the main commercial space, this property includes a 3-bedroom, 1-bath apartment with a full kitchen and in-unit laundry. The apartment offers a convenient live/work opportunity or could serve as additional rental income.