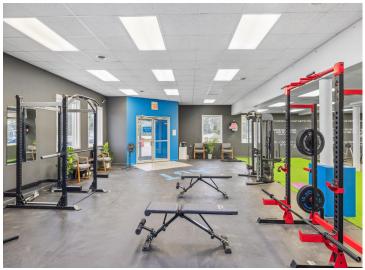

## **Description:**

\*Prime Commercial Property with Versatile Potential!\*

Welcome to 33936 Gleason Ave in Jenkins, MN—a fantastic commercial opportunity in the heart of the Brainerd Lakes area. This property is currently set up as a fully functional gym, offering a spacious and well-maintained facility that\'s ready for your business. The versatile layout could also easily accommodate a variety of other commercial uses, including a daycare, wellness center, or retail space.

The property features an open floor plan with high ceilings, abundant natural light, and ample parking, making it an attractive option for customers and clients alike. In addition to the main commercial space, this property includes a 3-bedroom, 1-bath apartment with a full kitchen and in-unit laundry. The apartment offers a convenient live/work opportunity or could serve as additional rental income.