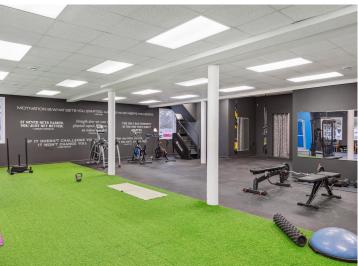

## **Description:**

\*Prime Commercial Property with Versatile Potential!\*

Welcome to 33936 Gleason Ave in Jenkins, MN—a fantastic commercial opportunity in the heart of the Brainerd Lakes area. This property is currently set up as a fully functional gym, offering a spacious and well-maintained facility that\'s ready for your business. The versatile layout could also easily accommodate a variety of other commercial uses, including a daycare, wellness center, or retail space.

The property features an open floor plan with high ceilings, abundant natural light, and ample parking, making it an attractive option for customers and clients alike. In addition to the main commercial space, this property includes a 3-bedroom, 1-bath apartment with a full kitchen and in-unit laundry. The apartment offers a convenient live/work opportunity or could serve as additional rental income.