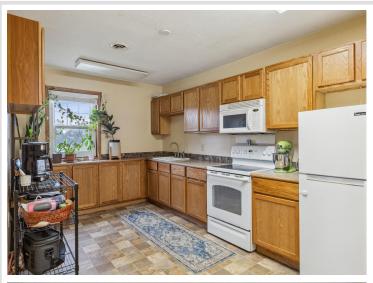

The property features an open floor plan with high ceilings, abundant natural light, and ample parking, making it an attractive option for customers and clients alike. In addition to the main commercial space, this property includes a 3-bedroom, 1-bath apartment with a full kitchen and in-unit laundry. The apartment offers a convenient live/work opportunity or could serve as additional rental income.