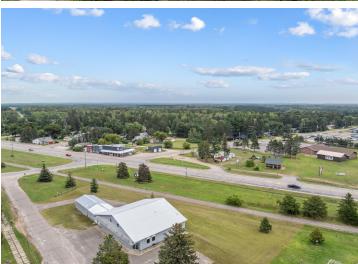

## **Description:**

\*Prime Commercial Property with Versatile Potential!\*

Welcome to 33936 Gleason Ave in Jenkins, MN—a fantastic commercial opportunity in the heart of the Brainerd Lakes area. This property is currently set up as a fully functional gym, offering a spacious and well-maintained facility that\'s ready for your business. The versatile layout could also easily accommodate a variety of other commercial uses, including a daycare, wellness center, or retail space.

The property features an open floor plan with high ceilings, abundant natural light, and ample parking, making it an attractive option for customers and clients alike. In addition to the main commercial space, this property includes a 3-bedroom, 1-bath apartment with a full kitchen and in-unit laundry. The apartment offers a convenient live/work opportunity or could serve as additional rental income.