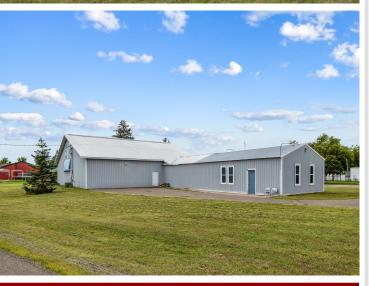

## **Description:**

\*Prime Commercial Property with Versatile Potential!\*

Welcome to 33936 Gleason Ave in Jenkins, MN—a fantastic commercial opportunity in the heart of the Brainerd Lakes area. This property is currently set up as a fully functional gym, offering a spacious and well-maintained facility that\'s ready for your business. The versatile layout could also easily accommodate a variety of other commercial uses, including a daycare, wellness center, or retail space.

The property features an open floor plan with high ceilings, abundant natural light, and ample parking, making it an attractive option for customers and clients alike. In addition to the main commercial space, this property includes a 3-bedroom, 1-bath apartment with a full kitchen and in-unit laundry. The apartment offers a convenient live/work opportunity or could serve as additional rental income.