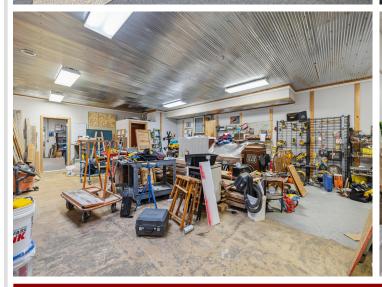

## **Description:**

\*Prime Commercial Property with Versatile Potential!\*

Welcome to 33936 Gleason Ave in Jenkins, MN—a fantastic commercial opportunity in the heart of the Brainerd Lakes area. This property is currently set up as a fully functional gym, offering a spacious and well-maintained facility that\'s ready for your business. The versatile layout could also easily accommodate a variety of other commercial uses, including a daycare, wellness center, or retail space.

The property features an open floor plan with high ceilings, abundant natural light, and ample parking, making it an attractive option for customers and clients alike. In addition to the main commercial space, this property includes a 3-bedroom, 1-bath apartment with a full kitchen and in-unit laundry. The apartment offers a convenient live/work opportunity or could serve as additional rental income.