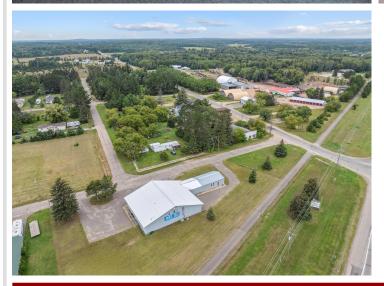

## **Description:**

\*Prime Commercial Property with Versatile Potential!\*

Welcome to 33936 Gleason Ave in Jenkins, MN—a fantastic commercial opportunity in the heart of the Brainerd Lakes area. This property is currently set up as a fully functional gym, offering a spacious and well-maintained facility that\'s ready for your business. The versatile layout could also easily accommodate a variety of other commercial uses, including a daycare, wellness center, or retail space.

The property features an open floor plan with high ceilings, abundant natural light, and ample parking, making it an attractive option for customers and clients alike. In addition to the main commercial space, this property includes a 3-bedroom, 1-bath apartment with a full kitchen and in-unit laundry. The apartment offers a convenient live/work opportunity or could serve as additional rental income.