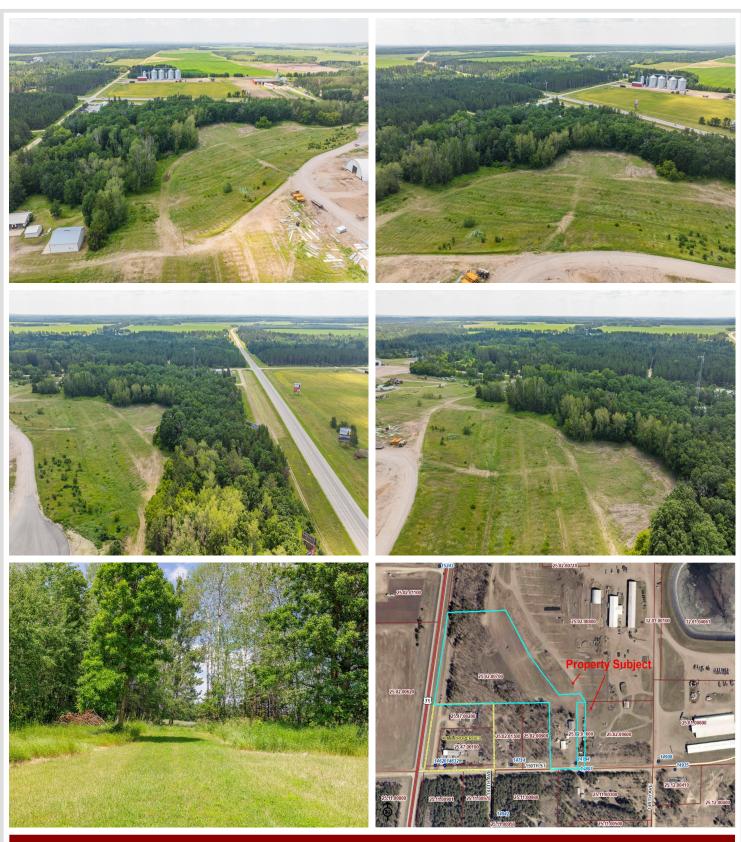

## **Description:**

This exceptional commercial property spans 12.69 acres and boasts prime frontage on US Highway 71 and 150th St. The existing shop buildings, including a 40x70 heated shop with an office area and half bath, as well as a 30x52 service/repair shop with a half bath and oversized single detached garage, are constructed with maintenance-free steel and are in superb condition. This property is perfectly poised to accommodate a diverse range of businesses, offering ample space for expansion and outstanding signage opportunities.