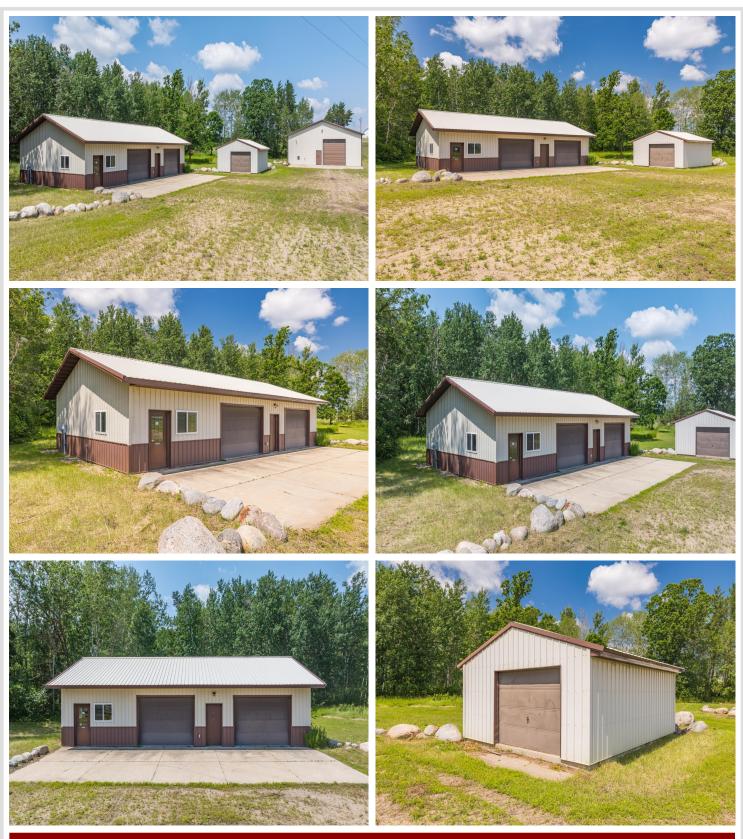

## **Description:**

This exceptional commercial property spans 12.69 acres and boasts prime frontage on US Highway 71 and 150th St. The existing shop buildings, including a 40x70 heated shop with an office area and half bath, as well as a 30x52 service/repair shop with a half bath and oversized single detached garage, are constructed with maintenance-free steel and are in superb condition. This property is perfectly poised to accommodate a diverse range of businesses, offering ample space for expansion and outstanding signage opportunities.