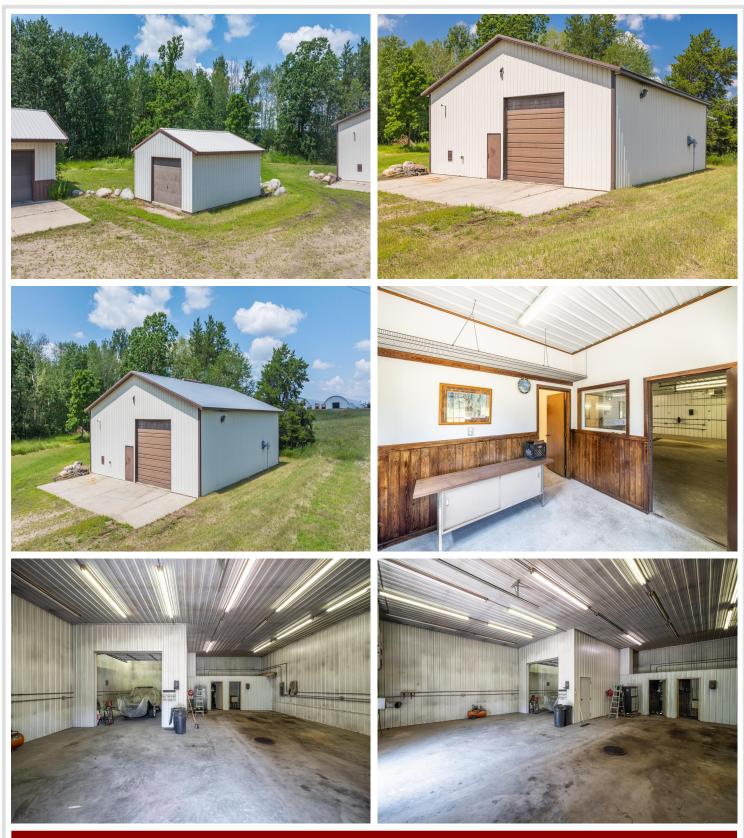

## **Description:**

This exceptional commercial property spans 12.69 acres and boasts prime frontage on US Highway 71 and 150th St. The existing shop buildings, including a 40x70 heated shop with an office area and half bath, as well as a 30x52 service/repair shop with a half bath and oversized single detached garage, are constructed with maintenance-free steel and are in superb condition. This property is perfectly poised to accommodate a diverse range of businesses, offering ample space for expansion and outstanding signage opportunities.