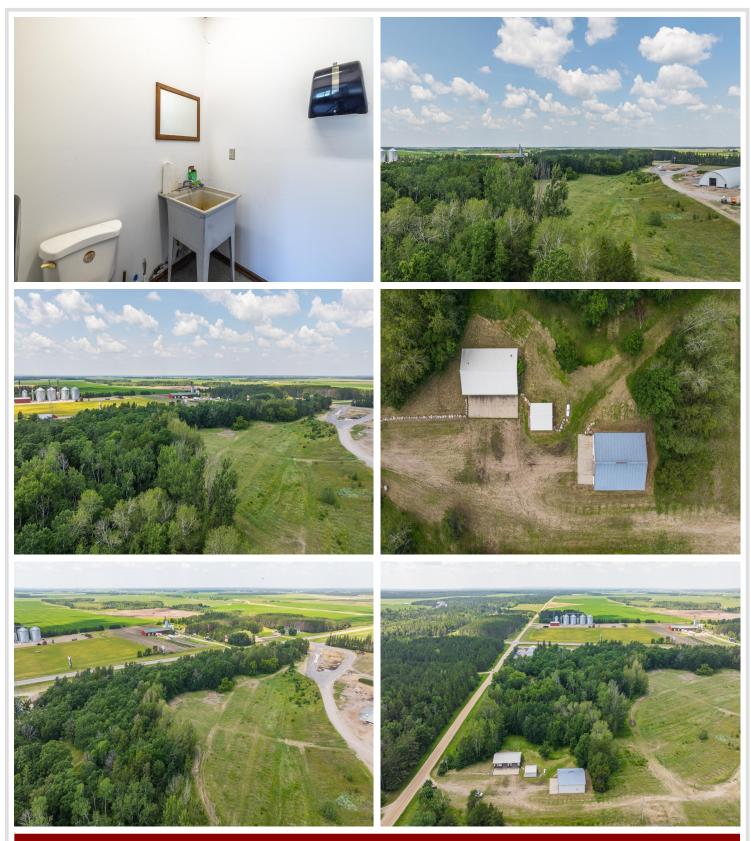

## **Description:**

This exceptional commercial property spans 12.69 acres and boasts prime frontage on US Highway 71 and 150th St. The existing shop buildings, including a 40x70 heated shop with an office area and half bath, as well as a 30x52 service/repair shop with a half bath and oversized single detached garage, are constructed with maintenance-free steel and are in superb condition. This property is perfectly poised to accommodate a diverse range of businesses, offering ample space for expansion and outstanding signage opportunities.