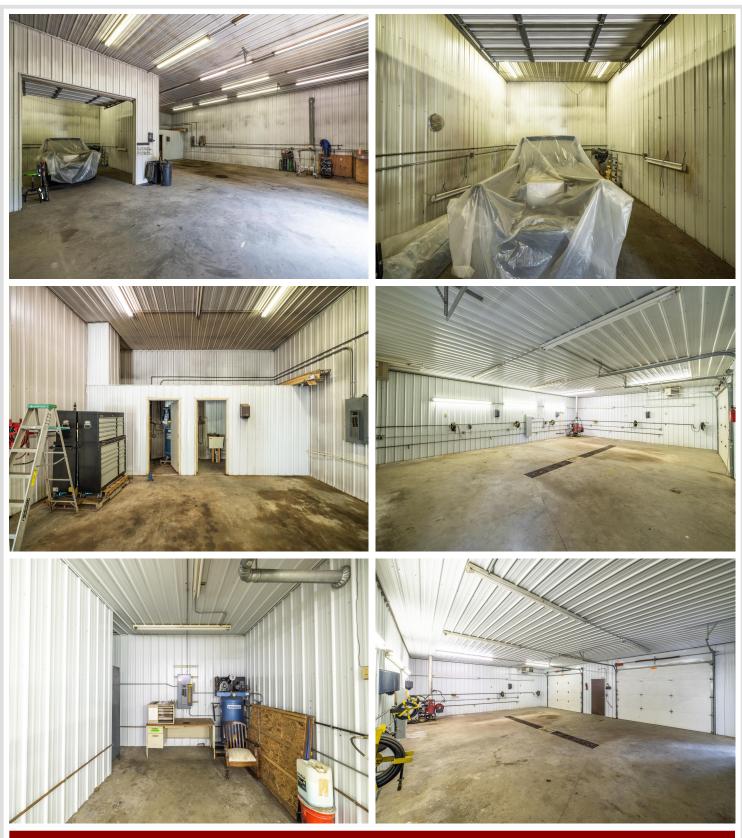

## **Description:**

This exceptional commercial property spans 12.69 acres and boasts prime frontage on US Highway 71 and 150th St. The existing shop buildings, including a 40x70 heated shop with an office area and half bath, as well as a 30x52 service/repair shop with a half bath and oversized single detached garage, are constructed with maintenance-free steel and are in superb condition. This property is perfectly poised to accommodate a diverse range of businesses, offering ample space for expansion and outstanding signage opportunities.