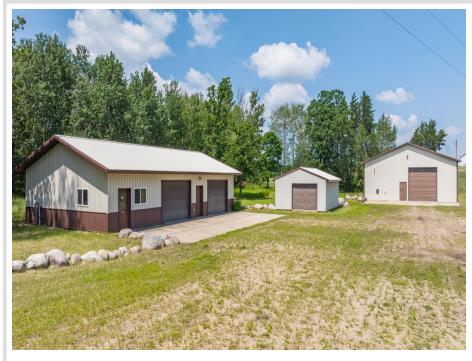

## **Description:**

This exceptional commercial property spans 12.69 acres and boasts prime frontage on US Highway 71 and 150th St. The existing shop buildings, including a 40x70 heated shop with an office area and half bath, as well as a 30x52 service/repair shop with a half bath and oversized single detached garage, are constructed with maintenance-free steel and are in superb condition. This property is perfectly poised to accommodate a diverse range of businesses, offering ample space for expansion and outstanding signage opportunities.