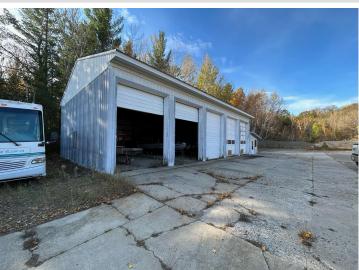

## **Description:**

Great opportunity to own a commercial location just outside of Walker City limits with 2.8 acres. Property was used as a aggregate business in the past. Would make an excellent storage facility location.