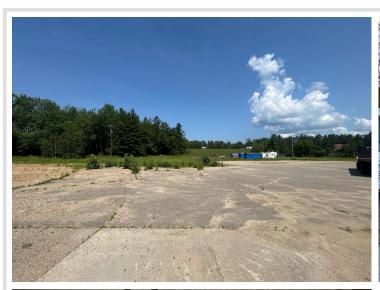

## **Description:**

Great opportunity to own a commercial location just outside of Walker City limits with 2.8 acres. Property was used as a aggregate business in the past. Would make an excellent storage facility location.