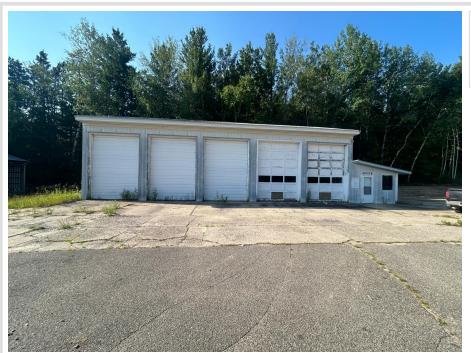

## **Description:**

Great opportunity to own a commercial location just outside of Walker City limits with 2.8 acres. Property was used as a aggregate business in the past. Would make an excellent storage facility location.