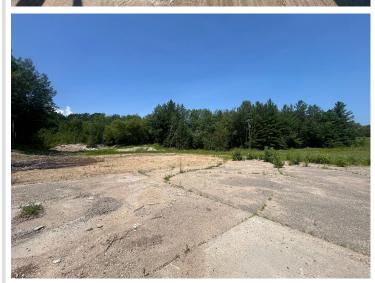

## **Description:**

Great opportunity to own a commercial location just outside of Walker City limits with 2.8 acres. Property was used as a aggregate business in the past. Would make an excellent storage facility location.