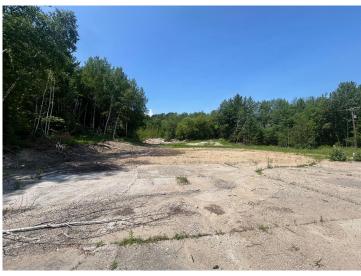

## **Description:**

Great opportunity to own a commercial location just outside of Walker City limits with 2.8 acres. Property was used as a aggregate business in the past. Would make an excellent storage facility location.