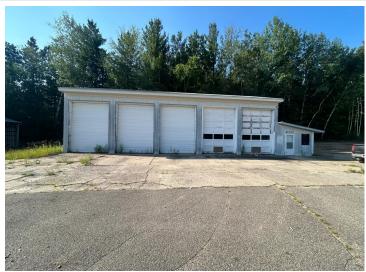

## **Description:**

Great opportunity to own a commercial location just outside of Walker City limits with 2.8 acres. Property was used as a aggregate business in the past. Would make an excellent storage facility location.