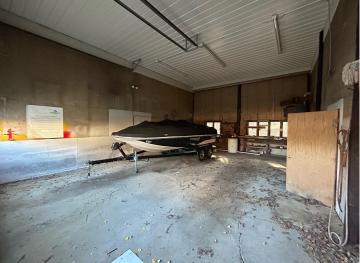

## **Description:**

Great opportunity to own a commercial location just outside of Walker City limits with 2.8 acres. Property was used as a aggregate business in the past. Would make an excellent storage facility location.