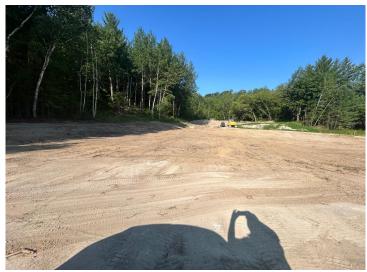

## **Description:**

Great opportunity to own a commercial location just outside of Walker City limits with 2.8 acres. Property was used as a aggregate business in the past. Would make an excellent storage facility location.