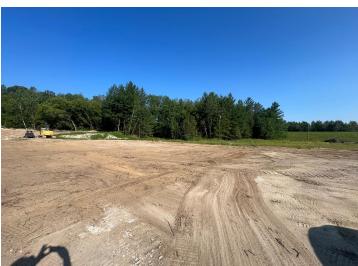

## **Description:**

Great opportunity to own a commercial location just outside of Walker City limits with 2.8 acres. Property was used as a aggregate business in the past. Would make an excellent storage facility location.