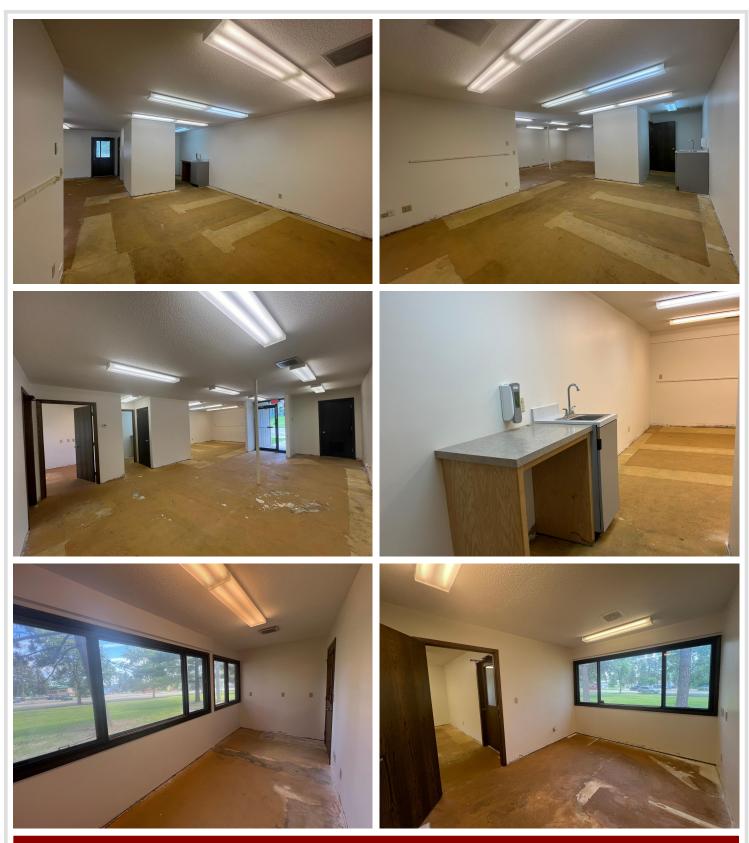

## **Description:**

Elevate your business presence with 916 sq ft of prime office space on State Hwy 200/371 in Walker, MN with parking on Michigan Ave. Enjoy the advantage of 2 offices overlooking the lake, perfect for impressing clients and providing a productive workspace. Ideal for any business seeking a scenic and accessible location. Other businesses here include Pederson Dental, Edward Jones Financial, and other professional services. \$800.00 Annual HOA Fee.