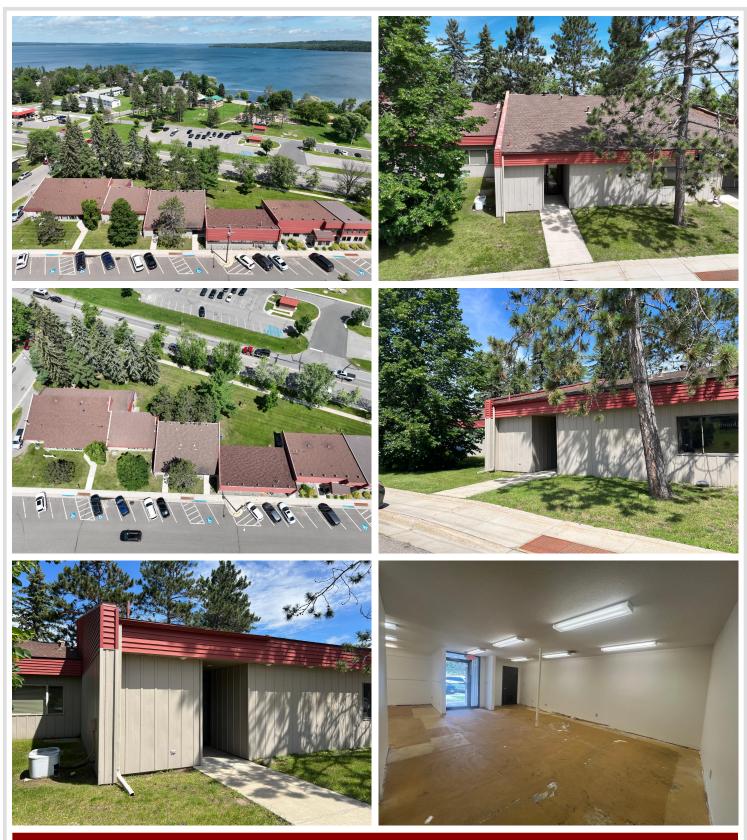

## **Description:**

Elevate your business presence with 916 sq ft of prime office space on State Hwy 200/371 in Walker, MN with parking on Michigan Ave. Enjoy the advantage of 2 offices overlooking the lake, perfect for impressing clients and providing a productive workspace. Ideal for any business seeking a scenic and accessible location. Other businesses here include Pederson Dental, Edward Jones Financial, and other professional services. \$800.00 Annual HOA Fee.