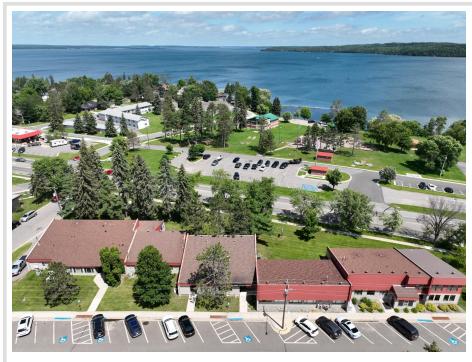

## **Description:**

Elevate your business presence with 916 sq ft of prime office space on State Hwy 200/371 in Walker, MN with parking on Michigan Ave. Enjoy the advantage of 2 offices overlooking the lake, perfect for impressing clients and providing a productive workspace. Ideal for any business seeking a scenic and accessible location. Other businesses here include Pederson Dental, Edward Jones Financial, and other professional services. \$800.00 Annual HOA Fee.