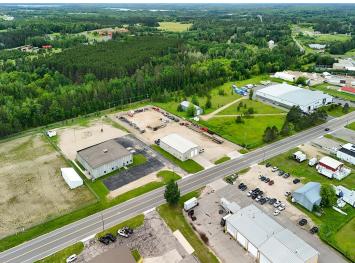

#### **Description:**

6,000 square foot building on 2.09 acres in the Bemidji Industrial Park. Rear portion of lot is fenced and lighted. Power into building is 120/240 three phase. Four 14-foot doors, two at each end of building. Electrically heated by 4 wall mounted heaters and the two offices are heated and cooled by ductless mini splits. Two large floor drains. 18-foot side walls. Two offices, and bathroom with entry door from outside. Easy access to US Highway 2 and State Highway 71. Well maintained building and grounds.