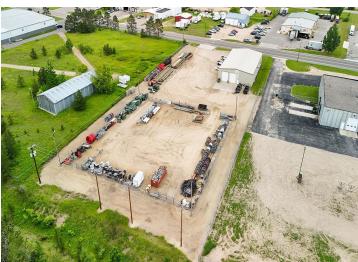

#### **Description:**

6,000 square foot building on 2.09 acres in the Bemidji Industrial Park. Rear portion of lot is fenced and lighted. Power into building is 120/240 three phase. Four 14-foot doors, two at each end of building. Electrically heated by 4 wall mounted heaters and the two offices are heated and cooled by ductless mini splits. Two large floor drains. 18-foot side walls. Two offices, and bathroom with entry door from outside. Easy access to US Highway 2 and State Highway 71. Well maintained building and grounds.