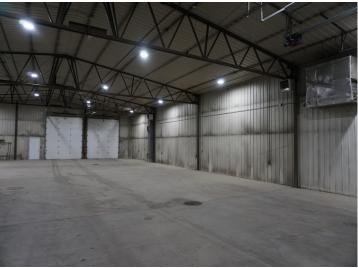

#### **Description:**

6,000 square foot building on 2.09 acres in the Bemidji Industrial Park. Rear portion of lot is fenced and lighted. Power into building is 120/240 three phase. Four 14-foot doors, two at each end of building. Electrically heated by 4 wall mounted heaters and the two offices are heated and cooled by ductless mini splits. Two large floor drains. 18-foot side walls. Two offices, and bathroom with entry door from outside. Easy access to US Highway 2 and State Highway 71. Well maintained building and grounds.