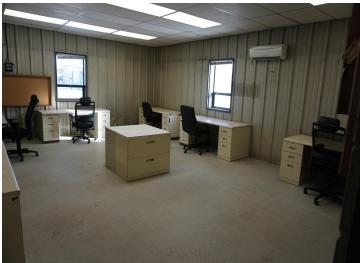

#### **Description:**

6,000 square foot building on 2.09 acres in the Bemidji Industrial Park. Rear portion of lot is fenced and lighted. Power into building is 120/240 three phase. Four 14-foot doors, two at each end of building. Electrically heated by 4 wall mounted heaters and the two offices are heated and cooled by ductless mini splits. Two large floor drains. 18-foot side walls. Two offices, and bathroom with entry door from outside. Easy access to US Highway 2 and State Highway 71. Well maintained building and grounds.