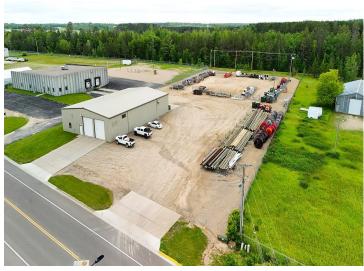

#### **Description:**

6,000 square foot building on 2.09 acres in the Bemidji Industrial Park. Rear portion of lot is fenced and lighted. Power into building is 120/240 three phase. Four 14-foot doors, two at each end of building. Electrically heated by 4 wall mounted heaters and the two offices are heated and cooled by ductless mini splits. Two large floor drains. 18-foot side walls. Two offices, and bathroom with entry door from outside. Easy access to US Highway 2 and State Highway 71. Well maintained building and grounds.