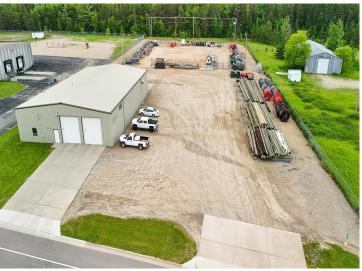

#### **Description:**

6,000 square foot building on 2.09 acres in the Bemidji Industrial Park. Rear portion of lot is fenced and lighted. Power into building is 120/240 three phase. Four 14-foot doors, two at each end of building. Electrically heated by 4 wall mounted heaters and the two offices are heated and cooled by ductless mini splits. Two large floor drains. 18-foot side walls. Two offices, and bathroom with entry door from outside. Easy access to US Highway 2 and State Highway 71. Well maintained building and grounds.