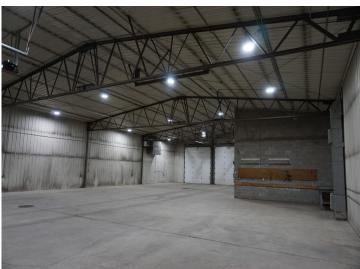

#### **Description:**

6,000 square foot building on 2.09 acres in the Bemidji Industrial Park. Rear portion of lot is fenced and lighted. Power into building is 120/240 three phase. Four 14-foot doors, two at each end of building. Electrically heated by 4 wall mounted heaters and the two offices are heated and cooled by ductless mini splits. Two large floor drains. 18-foot side walls. Two offices, and bathroom with entry door from outside. Easy access to US Highway 2 and State Highway 71. Well maintained building and grounds.