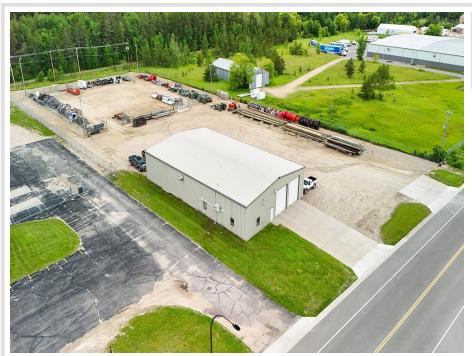

#### **Description:**

6,000 square foot building on 2.09 acres in the Bemidji Industrial Park. Rear portion of lot is fenced and lighted. Power into building is 120/240 three phase. Four 14-foot doors, two at each end of building. Electrically heated by 4 wall mounted heaters and the two offices are heated and cooled by ductless mini splits. Two large floor drains. 18-foot side walls. Two offices, and bathroom with entry door from outside. Easy access to US Highway 2 and State Highway 71. Well maintained building and grounds.