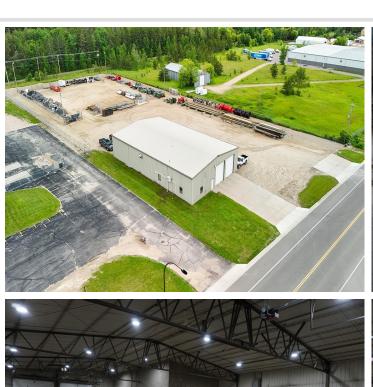

#### **Description:**

6,000 square foot building on 2.09 acres in the Bemidji Industrial Park. Rear portion of lot is fenced and lighted. Power into building is 120/240 three phase. Four 14-foot doors, two at each end of building. Electrically heated by 4 wall mounted heaters and the two offices are heated and cooled by ductless mini splits. Two large floor drains. 18-foot side walls. Two offices, and bathroom with entry door from outside. Easy access to US Highway 2 and State Highway 71. Well maintained building and grounds.