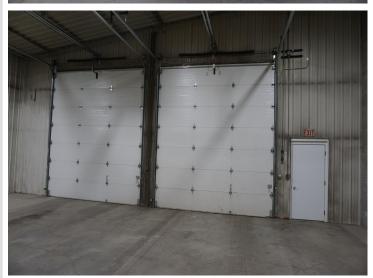

#### **Description:**

6,000 square foot building on 2.09 acres in the Bemidji Industrial Park. Rear portion of lot is fenced and lighted. Power into building is 120/240 three phase. Four 14-foot doors, two at each end of building. Electrically heated by 4 wall mounted heaters and the two offices are heated and cooled by ductless mini splits. Two large floor drains. 18-foot side walls. Two offices, and bathroom with entry door from outside. Easy access to US Highway 2 and State Highway 71. Well maintained building and grounds.