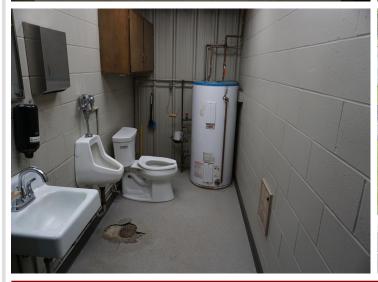

#### **Description:**

6,000 square foot building on 2.09 acres in the Bemidji Industrial Park. Rear portion of lot is fenced and lighted. Power into building is 120/240 three phase. Four 14-foot doors, two at each end of building. Electrically heated by 4 wall mounted heaters and the two offices are heated and cooled by ductless mini splits. Two large floor drains. 18-foot side walls. Two offices, and bathroom with entry door from outside. Easy access to US Highway 2 and State Highway 71. Well maintained building and grounds.