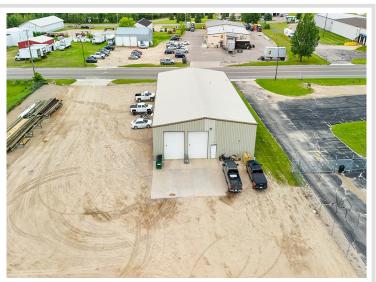

#### **Description:**

6,000 square foot building on 2.09 acres in the Bemidji Industrial Park. Rear portion of lot is fenced and lighted. Power into building is 120/240 three phase. Four 14-foot doors, two at each end of building. Electrically heated by 4 wall mounted heaters and the two offices are heated and cooled by ductless mini splits. Two large floor drains. 18-foot side walls. Two offices, and bathroom with entry door from outside. Easy access to US Highway 2 and State Highway 71. Well maintained building and grounds.