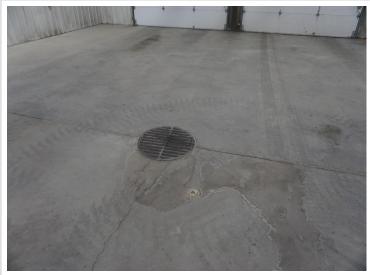

#### **Description:**

6,000 square foot building on 2.09 acres in the Bemidji Industrial Park. Rear portion of lot is fenced and lighted. Power into building is 120/240 three phase. Four 14-foot doors, two at each end of building. Electrically heated by 4 wall mounted heaters and the two offices are heated and cooled by ductless mini splits. Two large floor drains. 18-foot side walls. Two offices, and bathroom with entry door from outside. Easy access to US Highway 2 and State Highway 71. Well maintained building and grounds.