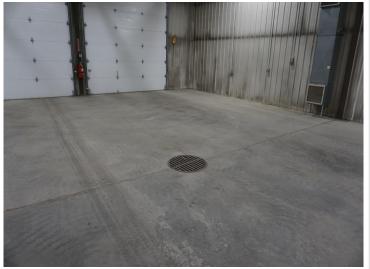

#### **Description:**

6,000 square foot building on 2.09 acres in the Bemidji Industrial Park. Rear portion of lot is fenced and lighted. Power into building is 120/240 three phase. Four 14-foot doors, two at each end of building. Electrically heated by 4 wall mounted heaters and the two offices are heated and cooled by ductless mini splits. Two large floor drains. 18-foot side walls. Two offices, and bathroom with entry door from outside. Easy access to US Highway 2 and State Highway 71. Well maintained building and grounds.