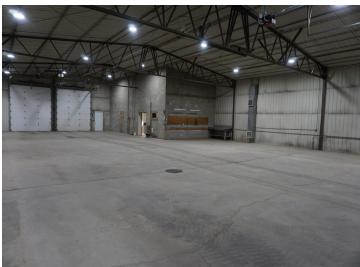

#### **Description:**

6,000 square foot building on 2.09 acres in the Bemidji Industrial Park. Rear portion of lot is fenced and lighted. Power into building is 120/240 three phase. Four 14-foot doors, two at each end of building. Electrically heated by 4 wall mounted heaters and the two offices are heated and cooled by ductless mini splits. Two large floor drains. 18-foot side walls. Two offices, and bathroom with entry door from outside. Easy access to US Highway 2 and State Highway 71. Well maintained building and grounds.