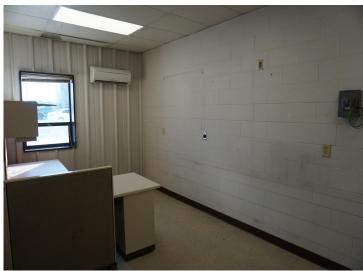

#### **Description:**

6,000 square foot building on 2.09 acres in the Bemidji Industrial Park. Rear portion of lot is fenced and lighted. Power into building is 120/240 three phase. Four 14-foot doors, two at each end of building. Electrically heated by 4 wall mounted heaters and the two offices are heated and cooled by ductless mini splits. Two large floor drains. 18-foot side walls. Two offices, and bathroom with entry door from outside. Easy access to US Highway 2 and State Highway 71. Well maintained building and grounds.