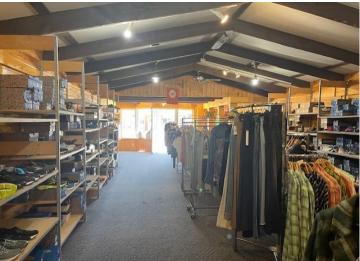

## **Description:**

Located in a prized location on the first block of Main Street in beautiful downtown Park Rapids. This commercial retail location offers over 1,400sq. ft. on the main level with a full unfinished basement. Loads of walk-in foot traffic in the downtown area all summer. Great signage and visibility with an open floor plan makes this location amazing for a variety of businesses. Don\'t miss this opportunity.