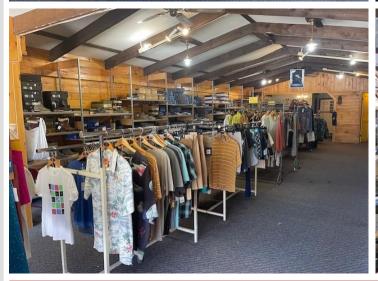

## **Description:**

Located in a prized location on the first block of Main Street in beautiful downtown Park Rapids. This commercial retail location offers over 1,400sq. ft. on the main level with a full unfinished basement. Loads of walk-in foot traffic in the downtown area all summer. Great signage and visibility with an open floor plan makes this location amazing for a variety of businesses. Don\'t miss this opportunity.