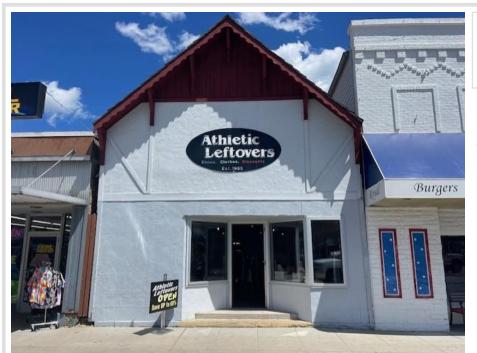

## **Description:**

Located in a prized location on the first block of Main Street in beautiful downtown Park Rapids. This commercial retail location offers over 1,400sq. ft. on the main level with a full unfinished basement. Loads of walk-in foot traffic in the downtown area all summer. Great signage and visibility with an open floor plan makes this location amazing for a variety of businesses. Don\'t miss this opportunity.