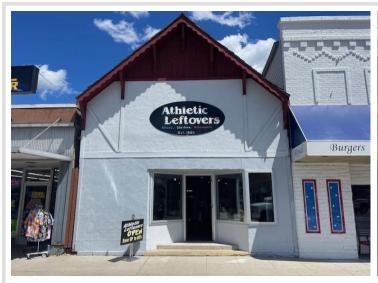

## **Description:**

Located in a prized location on the first block of Main Street in beautiful downtown Park Rapids. This commercial retail location offers over 1,400sq. ft. on the main level with a full unfinished basement. Loads of walk-in foot traffic in the downtown area all summer. Great signage and visibility with an open floor plan makes this location amazing for a variety of businesses. Don\'t miss this opportunity.