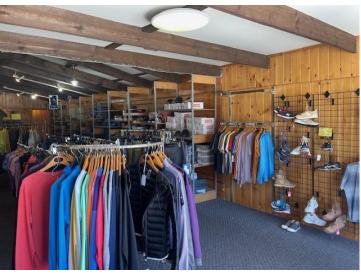

## **Description:**

Located in a prized location on the first block of Main Street in beautiful downtown Park Rapids. This commercial retail location offers over 1,400sq. ft. on the main level with a full unfinished basement. Loads of walk-in foot traffic in the downtown area all summer. Great signage and visibility with an open floor plan makes this location amazing for a variety of businesses. Don\'t miss this opportunity.