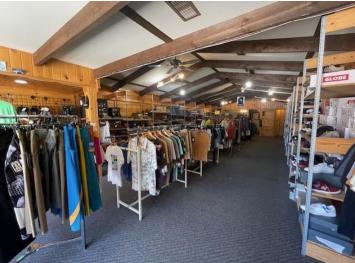

## **Description:**

Located in a prized location on the first block of Main Street in beautiful downtown Park Rapids. This commercial retail location offers over 1,400sq. ft. on the main level with a full unfinished basement. Loads of walk-in foot traffic in the downtown area all summer. Great signage and visibility with an open floor plan makes this location amazing for a variety of businesses. Don\'t miss this opportunity.