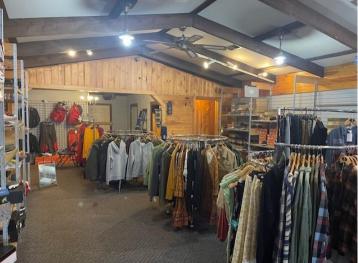

## **Description:**

Located in a prized location on the first block of Main Street in beautiful downtown Park Rapids. This commercial retail location offers over 1,400sq. ft. on the main level with a full unfinished basement. Loads of walk-in foot traffic in the downtown area all summer. Great signage and visibility with an open floor plan makes this location amazing for a variety of businesses. Don\'t miss this opportunity.