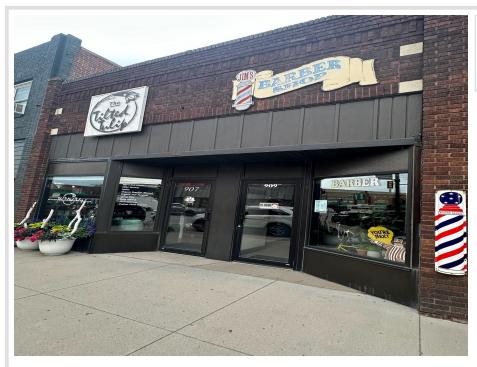

MLS 6559611 Commercial

\$349,000

909 Washington Avenue Detroit Lakes MN 56501

(Pending)

## **Description:**

Two unit Building For Sale in Downtown Detroit Lakes. Both Units are Currently Leased. The Main Floor offers 1475 sf between the 2 units. Lower level has another 1475 sf available to use. Building does have private parking off the alleyway in the rear. Tenants pay utilities and snow removal. Great Investment in booming downtown DL!