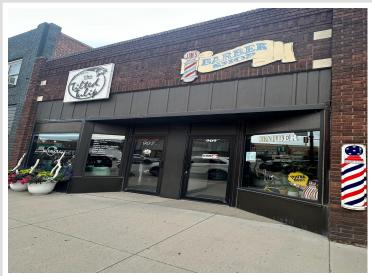

MLS 6559611 Commercial

\$349,000

909 Washington Avenue Detroit Lakes MN 56501

(Pending)

## **Description:**

Two unit Building For Sale in Downtown Detroit Lakes. Both Units are Currently Leased. The Main Floor offers 1475 sf between the 2 units. Lower level has another 1475 sf available to use. Building does have private parking off the alleyway in the rear. Tenants pay utilities and snow removal. Great Investment in booming downtown DL!