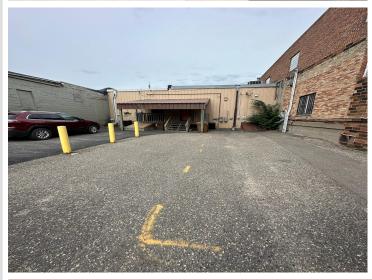

## **Description:**

Two unit Building For Sale in Downtown Detroit Lakes. Both Units are Currently Leased. The Main Floor offers 1475 sf between the 2 units. Lower level has another 1475 sf available to use. Building does have private parking off the alleyway in the rear. Tenants pay utilities and snow removal. Great Investment in booming downtown DL!