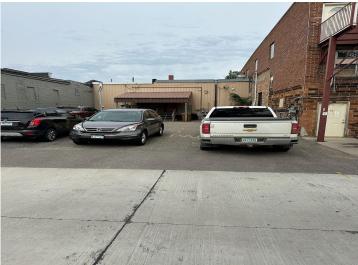

## **Description:**

Two unit Building For Sale in Downtown Detroit Lakes. Both Units are Currently Leased. The Main Floor offers 1475 sf between the 2 units. Lower level has another 1475 sf available to use. Building does have private parking off the alleyway in the rear. Tenants pay utilities and snow removal. Great Investment in booming downtown DL!