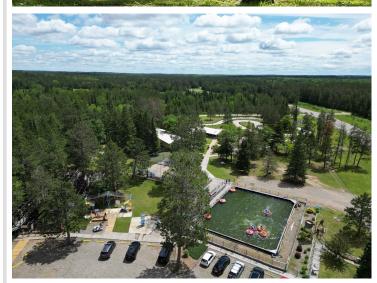

## **Description:**

Evergreen Fun Park for Sale! Listing is Land and Building only. The property has 1600 Feet of Highway Frontage and Approximately 23 Acres, providing high visibility and leaving room for expansion! The main building includes a commercial kitchen, bar, restaurant booths, an Arcade, Three Escape rooms, an office, and storage space. Also included is a large commercial shop partially heated with cold storage. Go-kart tracks, Bumper boat lagoon, Climbing Tower, Water wars, Maze, RV Hookups, etc.