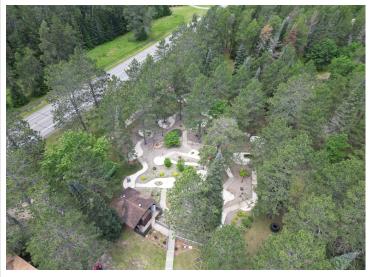

## **Description:**

Evergreen Fun Park for Sale! Listing is Land and Building only. The property has 1600 Feet of Highway Frontage and Approximately 23 Acres, providing high visibility and leaving room for expansion! The main building includes a commercial kitchen, bar, restaurant booths, an Arcade, Three Escape rooms, an office, and storage space. Also included is a large commercial shop partially heated with cold storage. Go-kart tracks, Bumper boat lagoon, Climbing Tower, Water wars, Maze, RV Hookups, etc.