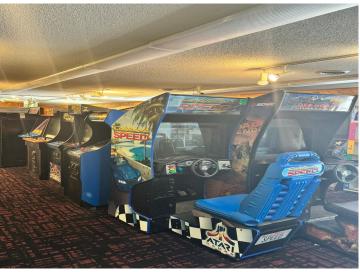

## **Description:**

Evergreen Fun Park for Sale! Listing is Land and Building only. The property has 1600 Feet of Highway Frontage and Approximately 23 Acres, providing high visibility and leaving room for expansion! The main building includes a commercial kitchen, bar, restaurant booths, an Arcade, Three Escape rooms, an office, and storage space. Also included is a large commercial shop partially heated with cold storage. Go-kart tracks, Bumper boat lagoon, Climbing Tower, Water wars, Maze, RV Hookups, etc.