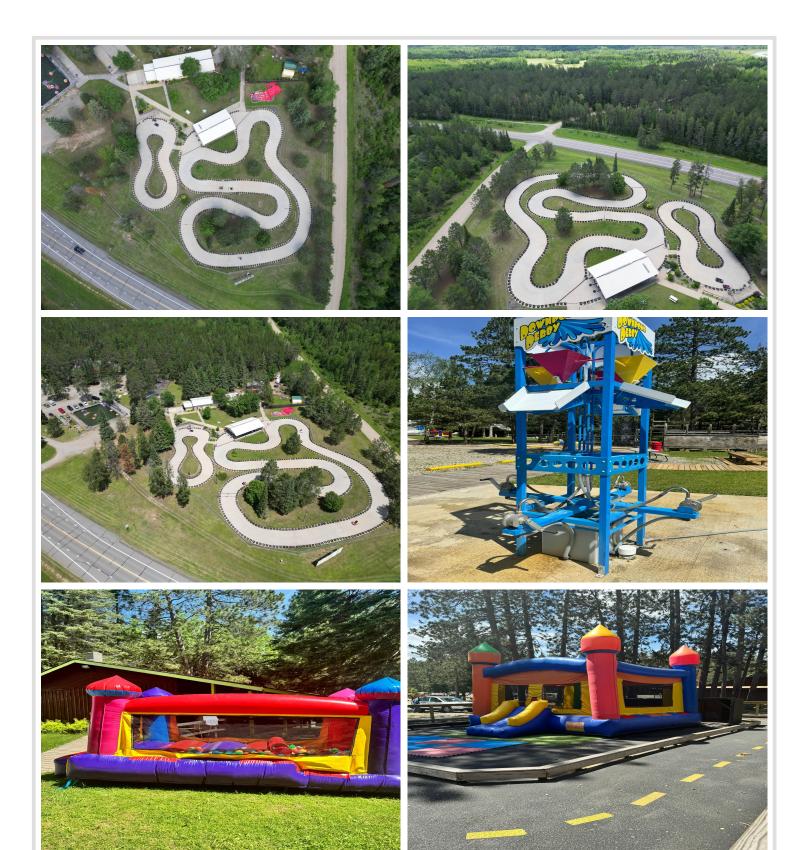

## **Description:**

Evergreen Fun Park for Sale! Listing is Land and Building only. The property has 1600 Feet of Highway Frontage and Approximately 23 Acres, providing high visibility and leaving room for expansion! The main building includes a commercial kitchen, bar, restaurant booths, an Arcade, Three Escape rooms, an office, and storage space. Also included is a large commercial shop partially heated with cold storage. Go-kart tracks, Bumper boat lagoon, Climbing Tower, Water wars, Maze, RV Hookups, etc.