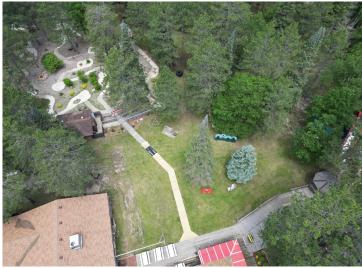

## **Description:**

Evergreen Fun Park for Sale! Listing is Land and Building only. The property has 1600 Feet of Highway Frontage and Approximately 23 Acres, providing high visibility and leaving room for expansion! The main building includes a commercial kitchen, bar, restaurant booths, an Arcade, Three Escape rooms, an office, and storage space. Also included is a large commercial shop partially heated with cold storage. Go-kart tracks, Bumper boat lagoon, Climbing Tower, Water wars, Maze, RV Hookups, etc.