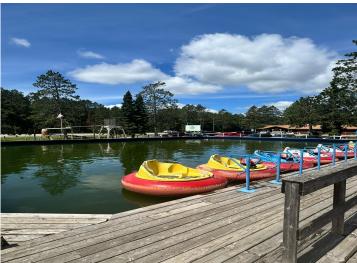

## **Description:**

Evergreen Fun Park for Sale! Listing is Land and Building only. The property has 1600 Feet of Highway Frontage and Approximately 23 Acres, providing high visibility and leaving room for expansion! The main building includes a commercial kitchen, bar, restaurant booths, an Arcade, Three Escape rooms, an office, and storage space. Also included is a large commercial shop partially heated with cold storage. Go-kart tracks, Bumper boat lagoon, Climbing Tower, Water wars, Maze, RV Hookups, etc.