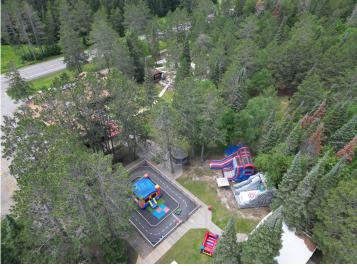

## **Description:**

Evergreen Fun Park for Sale! Listing is Land and Building only. The property has 1600 Feet of Highway Frontage and Approximately 23 Acres, providing high visibility and leaving room for expansion! The main building includes a commercial kitchen, bar, restaurant booths, an Arcade, Three Escape rooms, an office, and storage space. Also included is a large commercial shop partially heated with cold storage. Go-kart tracks, Bumper boat lagoon, Climbing Tower, Water wars, Maze, RV Hookups, etc.