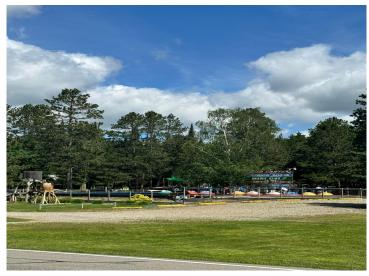

## **Description:**

Evergreen Fun Park for Sale! Listing is Land and Building only. The property has 1600 Feet of Highway Frontage and Approximately 23 Acres, providing high visibility and leaving room for expansion! The main building includes a commercial kitchen, bar, restaurant booths, an Arcade, Three Escape rooms, an office, and storage space. Also included is a large commercial shop partially heated with cold storage. Go-kart tracks, Bumper boat lagoon, Climbing Tower, Water wars, Maze, RV Hookups, etc.