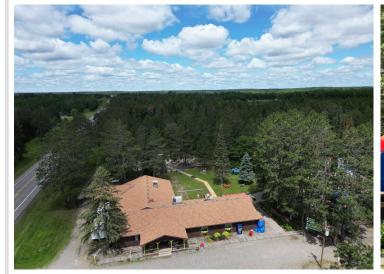

## **Description:**

Evergreen Fun Park for Sale! Listing is Land and Building only. The property has 1600 Feet of Highway Frontage and Approximately 23 Acres, providing high visibility and leaving room for expansion! The main building includes a commercial kitchen, bar, restaurant booths, an Arcade, Three Escape rooms, an office, and storage space. Also included is a large commercial shop partially heated with cold storage. Go-kart tracks, Bumper boat lagoon, Climbing Tower, Water wars, Maze, RV Hookups, etc.