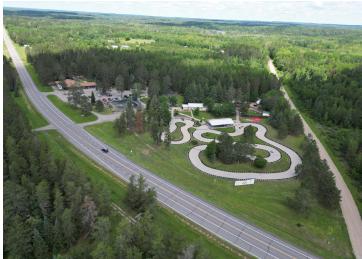

## **Description:**

Evergreen Fun Park for Sale! Listing is Land and Building only. The property has 1600 Feet of Highway Frontage and Approximately 23 Acres, providing high visibility and leaving room for expansion! The main building includes a commercial kitchen, bar, restaurant booths, an Arcade, Three Escape rooms, an office, and storage space. Also included is a large commercial shop partially heated with cold storage. Go-kart tracks, Bumper boat lagoon, Climbing Tower, Water wars, Maze, RV Hookups, etc.