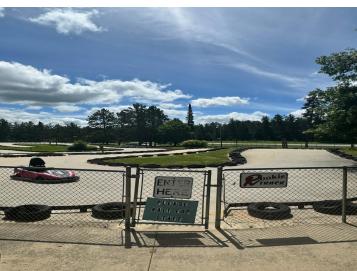

## **Description:**

Evergreen Fun Park for Sale! Listing is Land and Building only. The property has 1600 Feet of Highway Frontage and Approximately 23 Acres, providing high visibility and leaving room for expansion! The main building includes a commercial kitchen, bar, restaurant booths, an Arcade, Three Escape rooms, an office, and storage space. Also included is a large commercial shop partially heated with cold storage. Go-kart tracks, Bumper boat lagoon, Climbing Tower, Water wars, Maze, RV Hookups, etc.