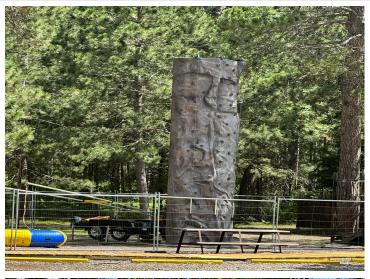

## **Description:**

Evergreen Fun Park for Sale! Listing is Land and Building only. The property has 1600 Feet of Highway Frontage and Approximately 23 Acres, providing high visibility and leaving room for expansion! The main building includes a commercial kitchen, bar, restaurant booths, an Arcade, Three Escape rooms, an office, and storage space. Also included is a large commercial shop partially heated with cold storage. Go-kart tracks, Bumper boat lagoon, Climbing Tower, Water wars, Maze, RV Hookups, etc.