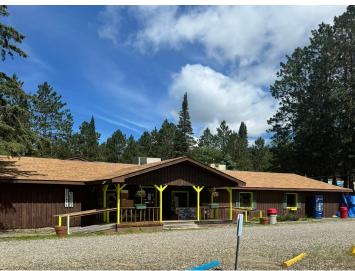

## **Description:**

Evergreen Fun Park for Sale! Listing is Land and Building only. The property has 1600 Feet of Highway Frontage and Approximately 23 Acres, providing high visibility and leaving room for expansion! The main building includes a commercial kitchen, bar, restaurant booths, an Arcade, Three Escape rooms, an office, and storage space. Also included is a large commercial shop partially heated with cold storage. Go-kart tracks, Bumper boat lagoon, Climbing Tower, Water wars, Maze, RV Hookups, etc.