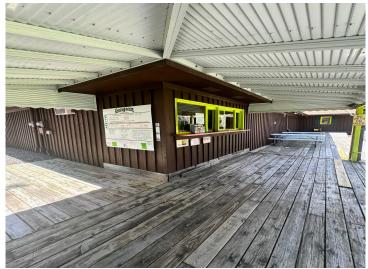

## **Description:**

Evergreen Fun Park for Sale! Listing is Land and Building only. The property has 1600 Feet of Highway Frontage and Approximately 23 Acres, providing high visibility and leaving room for expansion! The main building includes a commercial kitchen, bar, restaurant booths, an Arcade, Three Escape rooms, an office, and storage space. Also included is a large commercial shop partially heated with cold storage. Go-kart tracks, Bumper boat lagoon, Climbing Tower, Water wars, Maze, RV Hookups, etc.