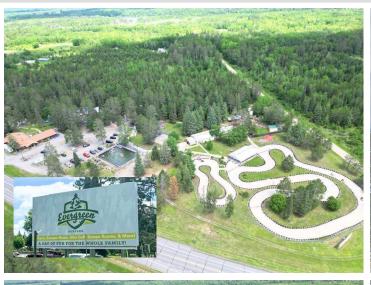

## **Description:**

Evergreen Fun Park for Sale! Listing is Land and Building only. The property has 1600 Feet of Highway Frontage and Approximately 23 Acres, providing high visibility and leaving room for expansion! The main building includes a commercial kitchen, bar, restaurant booths, an Arcade, Three Escape rooms, an office, and storage space. Also included is a large commercial shop partially heated with cold storage. Go-kart tracks, Bumper boat lagoon, Climbing Tower, Water wars, Maze, RV Hookups, etc.