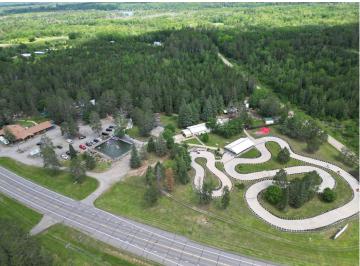

## **Description:**

Evergreen Fun Park for Sale! Listing is Land and Building only. The property has 1600 Feet of Highway Frontage and Approximately 23 Acres, providing high visibility and leaving room for expansion! The main building includes a commercial kitchen, bar, restaurant booths, an Arcade, Three Escape rooms, an office, and storage space. Also included is a large commercial shop partially heated with cold storage. Go-kart tracks, Bumper boat lagoon, Climbing Tower, Water wars, Maze, RV Hookups, etc.