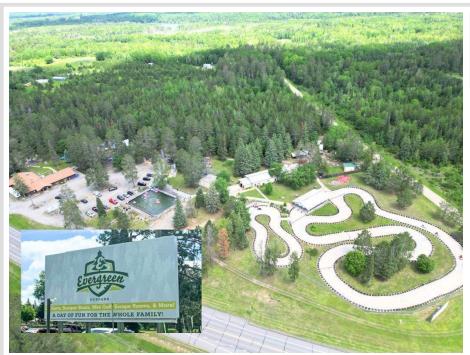

## **Description:**

Evergreen Fun Park for Sale! Listing is Land and Building only. The property has 1600 Feet of Highway Frontage and Approximately 23 Acres, providing high visibility and leaving room for expansion! The main building includes a commercial kitchen, bar, restaurant booths, an Arcade, Three Escape rooms, an office, and storage space. Also included is a large commercial shop partially heated with cold storage. Go-kart tracks, Bumper boat lagoon, Climbing Tower, Water wars, Maze, RV Hookups, etc.