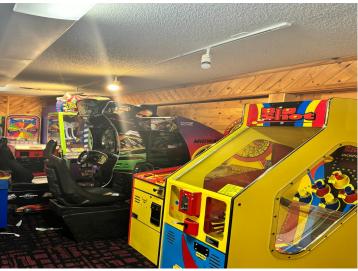

## **Description:**

Evergreen Fun Park for Sale! Listing is Land and Building only. The property has 1600 Feet of Highway Frontage and Approximately 23 Acres, providing high visibility and leaving room for expansion! The main building includes a commercial kitchen, bar, restaurant booths, an Arcade, Three Escape rooms, an office, and storage space. Also included is a large commercial shop partially heated with cold storage. Go-kart tracks, Bumper boat lagoon, Climbing Tower, Water wars, Maze, RV Hookups, etc.