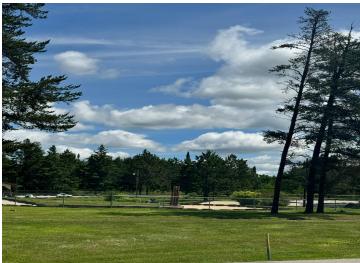

## **Description:**

Evergreen Fun Park for Sale! Listing is Land and Building only. The property has 1600 Feet of Highway Frontage and Approximately 23 Acres, providing high visibility and leaving room for expansion! The main building includes a commercial kitchen, bar, restaurant booths, an Arcade, Three Escape rooms, an office, and storage space. Also included is a large commercial shop partially heated with cold storage. Go-kart tracks, Bumper boat lagoon, Climbing Tower, Water wars, Maze, RV Hookups, etc.