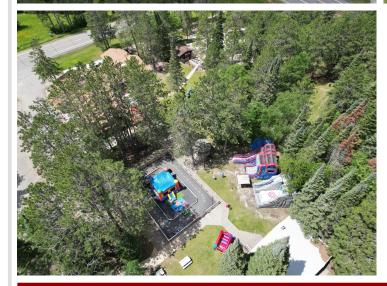

## **Description:**

Evergreen Fun Park for Sale! Listing is Land and Building only. The property has 1600 Feet of Highway Frontage and Approximately 23 Acres, providing high visibility and leaving room for expansion! The main building includes a commercial kitchen, bar, restaurant booths, an Arcade, Three Escape rooms, an office, and storage space. Also included is a large commercial shop partially heated with cold storage. Go-kart tracks, Bumper boat lagoon, Climbing Tower, Water wars, Maze, RV Hookups, etc.