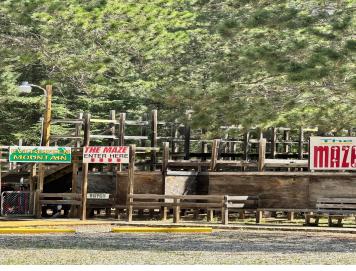

## **Description:**

Evergreen Fun Park for Sale! Listing is Land and Building only. The property has 1600 Feet of Highway Frontage and Approximately 23 Acres, providing high visibility and leaving room for expansion! The main building includes a commercial kitchen, bar, restaurant booths, an Arcade, Three Escape rooms, an office, and storage space. Also included is a large commercial shop partially heated with cold storage. Go-kart tracks, Bumper boat lagoon, Climbing Tower, Water wars, Maze, RV Hookups, etc.