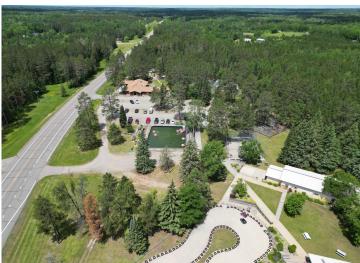

## **Description:**

Evergreen Fun Park for Sale! Listing is Land and Building only. The property has 1600 Feet of Highway Frontage and Approximately 23 Acres, providing high visibility and leaving room for expansion! The main building includes a commercial kitchen, bar, restaurant booths, an Arcade, Three Escape rooms, an office, and storage space. Also included is a large commercial shop partially heated with cold storage. Go-kart tracks, Bumper boat lagoon, Climbing Tower, Water wars, Maze, RV Hookups, etc.