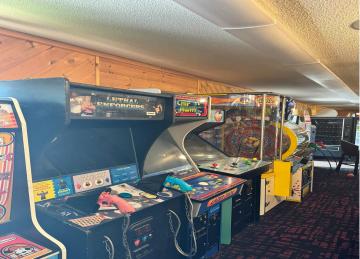

## **Description:**

Evergreen Fun Park for Sale! Listing is Land and Building only. The property has 1600 Feet of Highway Frontage and Approximately 23 Acres, providing high visibility and leaving room for expansion! The main building includes a commercial kitchen, bar, restaurant booths, an Arcade, Three Escape rooms, an office, and storage space. Also included is a large commercial shop partially heated with cold storage. Go-kart tracks, Bumper boat lagoon, Climbing Tower, Water wars, Maze, RV Hookups, etc.