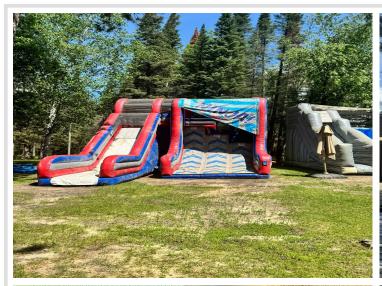

## **Description:**

Evergreen Fun Park for Sale! Listing is Land and Building only. The property has 1600 Feet of Highway Frontage and Approximately 23 Acres, providing high visibility and leaving room for expansion! The main building includes a commercial kitchen, bar, restaurant booths, an Arcade, Three Escape rooms, an office, and storage space. Also included is a large commercial shop partially heated with cold storage. Go-kart tracks, Bumper boat lagoon, Climbing Tower, Water wars, Maze, RV Hookups, etc.