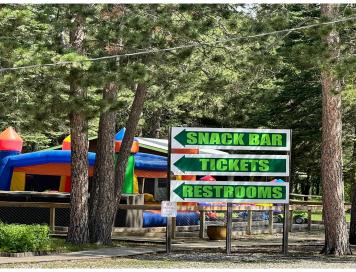

## **Description:**

Evergreen Fun Park for Sale! Listing is Land and Building only. The property has 1600 Feet of Highway Frontage and Approximately 23 Acres, providing high visibility and leaving room for expansion! The main building includes a commercial kitchen, bar, restaurant booths, an Arcade, Three Escape rooms, an office, and storage space. Also included is a large commercial shop partially heated with cold storage. Go-kart tracks, Bumper boat lagoon, Climbing Tower, Water wars, Maze, RV Hookups, etc.