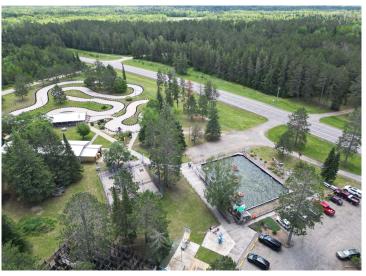

## **Description:**

Evergreen Fun Park for Sale! Listing is Land and Building only. The property has 1600 Feet of Highway Frontage and Approximately 23 Acres, providing high visibility and leaving room for expansion! The main building includes a commercial kitchen, bar, restaurant booths, an Arcade, Three Escape rooms, an office, and storage space. Also included is a large commercial shop partially heated with cold storage. Go-kart tracks, Bumper boat lagoon, Climbing Tower, Water wars, Maze, RV Hookups, etc.