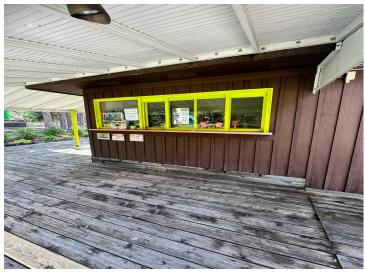

## **Description:**

Evergreen Fun Park for Sale! Listing is Land and Building only. The property has 1600 Feet of Highway Frontage and Approximately 23 Acres, providing high visibility and leaving room for expansion! The main building includes a commercial kitchen, bar, restaurant booths, an Arcade, Three Escape rooms, an office, and storage space. Also included is a large commercial shop partially heated with cold storage. Go-kart tracks, Bumper boat lagoon, Climbing Tower, Water wars, Maze, RV Hookups, etc.