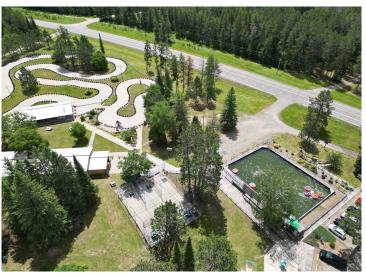

## **Description:**

Evergreen Fun Park for Sale! Listing is Land and Building only. The property has 1600 Feet of Highway Frontage and Approximately 23 Acres, providing high visibility and leaving room for expansion! The main building includes a commercial kitchen, bar, restaurant booths, an Arcade, Three Escape rooms, an office, and storage space. Also included is a large commercial shop partially heated with cold storage. Go-kart tracks, Bumper boat lagoon, Climbing Tower, Water wars, Maze, RV Hookups, etc.