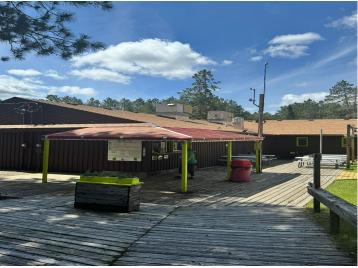

## **Description:**

Evergreen Fun Park for Sale! Listing is Land and Building only. The property has 1600 Feet of Highway Frontage and Approximately 23 Acres, providing high visibility and leaving room for expansion! The main building includes a commercial kitchen, bar, restaurant booths, an Arcade, Three Escape rooms, an office, and storage space. Also included is a large commercial shop partially heated with cold storage. Go-kart tracks, Bumper boat lagoon, Climbing Tower, Water wars, Maze, RV Hookups, etc.