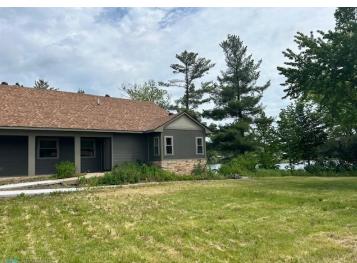

## **Description:**

Check out this dynamic commercial property in Park Rapids, MN. Nestled beside Fish Hook river and positioned at the trailhead of the Heartland State Trail, this property is strategically situated to offer picturesque views while being located in the heart of the Park Rapids business district, with the added perk of boat access. Positioned near the corner of HWY 34 and HWY 71, you can expect a steady stream of visibility with high traffic flow from the central location and established retail community to the foot traffic flowing from the trails and nearby parks, this location offers endless exposure for your business. With competitive pricing and a variety of tailored spaces available to lease this is the perfect space to elevate your business. Currently has 4 offices, 2 conference rooms, and area for 3 support personnel. Other income potential w /apartment above and additional room below. Suitable for many types of business.