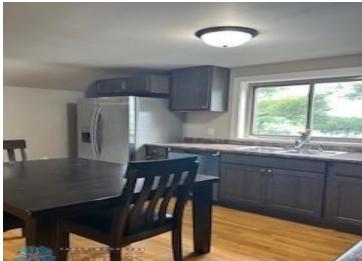

## **Description:**

Check out this dynamic commercial property in Park Rapids, MN. Nestled beside Fish Hook river and positioned at the trailhead of the Heartland State Trail, this property is strategically situated to offer picturesque views while being located in the heart of the Park Rapids business district, with the added perk of boat access. Positioned near the corner of HWY 34 and HWY 71, you can expect a steady stream of visibility with high traffic flow from the central location and established retail community to the foot traffic flowing from the trails and nearby parks, this location offers endless exposure for your business. With competitive pricing and a variety of tailored spaces available to lease this is the perfect space to elevate your business. Currently has 4 offices, 2 conference rooms, and area for 3 support personnel. Other income potential w /apartment above and additional room below. Suitable for many types of business.