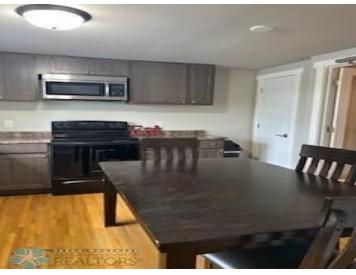

## **Description:**

Check out this dynamic commercial property in Park Rapids, MN. Nestled beside Fish Hook river and positioned at the trailhead of the Heartland State Trail, this property is strategically situated to offer picturesque views while being located in the heart of the Park Rapids business district, with the added perk of boat access. Positioned near the corner of HWY 34 and HWY 71, you can expect a steady stream of visibility with high traffic flow from the central location and established retail community to the foot traffic flowing from the trails and nearby parks, this location offers endless exposure for your business. With competitive pricing and a variety of tailored spaces available to lease this is the perfect space to elevate your business. Currently has 4 offices, 2 conference rooms, and area for 3 support personnel. Other income potential w /apartment above and additional room below. Suitable for many types of business.