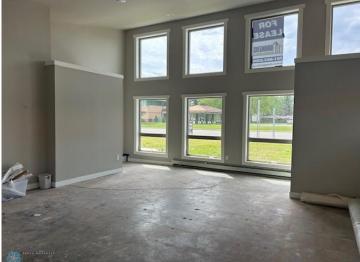

## **Description:**

Check out this dynamic commercial property in Park Rapids, MN. Nestled beside Fish Hook river and positioned at the trailhead of the Heartland State Trail, this property is strategically situated to offer picturesque views while being located in the heart of the Park Rapids business district, with the added perk of boat access. Positioned near the corner of HWY 34 and HWY 71, you can expect a steady stream of visibility with high traffic flow from the central location and established retail community to the foot traffic flowing from the trails and nearby parks, this location offers endless exposure for your business. With competitive pricing and a variety of tailored spaces available to lease this is the perfect space to elevate your business. Currently has 4 offices, 2 conference rooms, and area for 3 support personnel. Other income potential w /apartment above and additional room below. Suitable for many types of business.