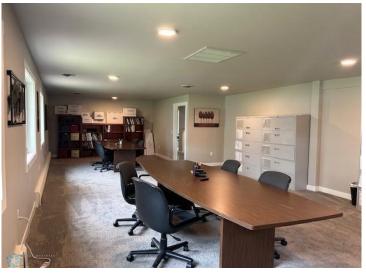

## **Description:**

Check out this dynamic commercial property in Park Rapids, MN. Nestled beside Fish Hook river and positioned at the trailhead of the Heartland State Trail, this property is strategically situated to offer picturesque views while being located in the heart of the Park Rapids business district, with the added perk of boat access. Positioned near the corner of HWY 34 and HWY 71, you can expect a steady stream of visibility with high traffic flow from the central location and established retail community to the foot traffic flowing from the trails and nearby parks, this location offers endless exposure for your business. With competitive pricing and a variety of tailored spaces available to lease this is the perfect space to elevate your business. Currently has 4 offices, 2 conference rooms, and area for 3 support personnel. Other income potential w /apartment above and additional room below. Suitable for many types of business.