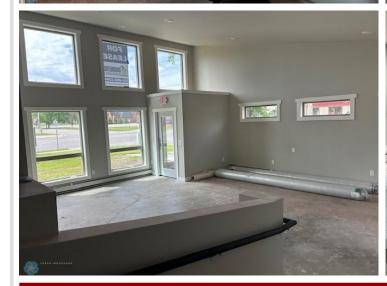

## **Description:**

Check out this dynamic commercial property in Park Rapids, MN. Nestled beside Fish Hook river and positioned at the trailhead of the Heartland State Trail, this property is strategically situated to offer picturesque views while being located in the heart of the Park Rapids business district, with the added perk of boat access. Positioned near the corner of HWY 34 and HWY 71, you can expect a steady stream of visibility with high traffic flow from the central location and established retail community to the foot traffic flowing from the trails and nearby parks, this location offers endless exposure for your business. With competitive pricing and a variety of tailored spaces available to lease this is the perfect space to elevate your business. Currently has 4 offices, 2 conference rooms, and area for 3 support personnel. Other income potential w /apartment above and additional room below. Suitable for many types of business.