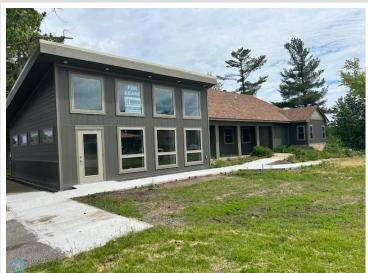

## **Description:**

Check out this dynamic commercial property in Park Rapids, MN. Nestled beside Fish Hook river and positioned at the trailhead of the Heartland State Trail, this property is strategically situated to offer picturesque views while being located in the heart of the Park Rapids business district, with the added perk of boat access. Positioned near the corner of HWY 34 and HWY 71, you can expect a steady stream of visibility with high traffic flow from the central location and established retail community to the foot traffic flowing from the trails and nearby parks, this location offers endless exposure for your business. With competitive pricing and a variety of tailored spaces available to lease this is the perfect space to elevate your business. Currently has 4 offices, 2 conference rooms, and area for 3 support personnel. Other income potential w /apartment above and additional room below. Suitable for many types of business.