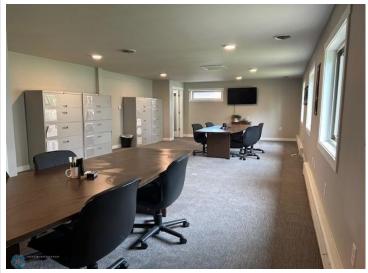

## **Description:**

Check out this dynamic commercial property in Park Rapids, MN. Nestled beside Fish Hook river and positioned at the trailhead of the Heartland State Trail, this property is strategically situated to offer picturesque views while being located in the heart of the Park Rapids business district, with the added perk of boat access. Positioned near the corner of HWY 34 and HWY 71, you can expect a steady stream of visibility with high traffic flow from the central location and established retail community to the foot traffic flowing from the trails and nearby parks, this location offers endless exposure for your business. With competitive pricing and a variety of tailored spaces available to lease this is the perfect space to elevate your business. Currently has 4 offices, 2 conference rooms, and area for 3 support personnel. Other income potential w /apartment above and additional room below. Suitable for many types of business.