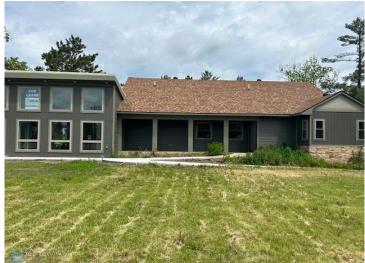

## **Description:**

Check out this dynamic commercial property in Park Rapids, MN. Nestled beside Fish Hook river and positioned at the trailhead of the Heartland State Trail, this property is strategically situated to offer picturesque views while being located in the heart of the Park Rapids business district, with the added perk of boat access. Positioned near the corner of HWY 34 and HWY 71, you can expect a steady stream of visibility with high traffic flow from the central location and established retail community to the foot traffic flowing from the trails and nearby parks, this location offers endless exposure for your business. With competitive pricing and a variety of tailored spaces available to lease this is the perfect space to elevate your business. Currently has 4 offices, 2 conference rooms, and area for 3 support personnel. Other income potential w /apartment above and additional room below. Suitable for many types of business.