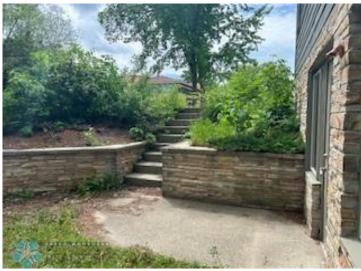

## **Description:**

Check out this dynamic commercial property in Park Rapids, MN. Nestled beside Fish Hook river and positioned at the trailhead of the Heartland State Trail, this property is strategically situated to offer picturesque views while being located in the heart of the Park Rapids business district, with the added perk of boat access. Positioned near the corner of HWY 34 and HWY 71, you can expect a steady stream of visibility with high traffic flow from the central location and established retail community to the foot traffic flowing from the trails and nearby parks, this location offers endless exposure for your business. With competitive pricing and a variety of tailored spaces available to lease this is the perfect space to elevate your business. Currently has 4 offices, 2 conference rooms, and area for 3 support personnel. Other income potential w /apartment above and additional room below. Suitable for many types of business.