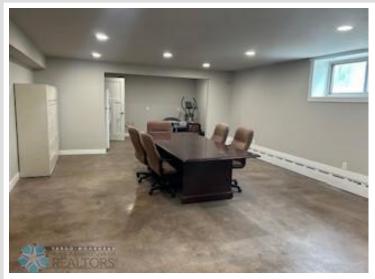

## **Description:**

Check out this dynamic commercial property in Park Rapids, MN. Nestled beside Fish Hook river and positioned at the trailhead of the Heartland State Trail, this property is strategically situated to offer picturesque views while being located in the heart of the Park Rapids business district, with the added perk of boat access. Positioned near the corner of HWY 34 and HWY 71, you can expect a steady stream of visibility with high traffic flow from the central location and established retail community to the foot traffic flowing from the trails and nearby parks, this location offers endless exposure for your business. With competitive pricing and a variety of tailored spaces available to lease this is the perfect space to elevate your business. Currently has 4 offices, 2 conference rooms, and area for 3 support personnel. Other income potential w /apartment above and additional room below. Suitable for many types of business.