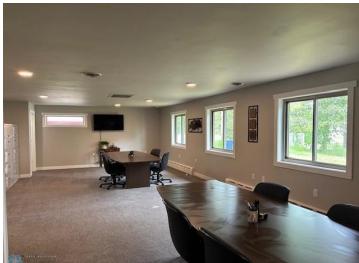

## **Description:**

Check out this dynamic commercial property in Park Rapids, MN. Nestled beside Fish Hook river and positioned at the trailhead of the Heartland State Trail, this property is strategically situated to offer picturesque views while being located in the heart of the Park Rapids business district, with the added perk of boat access. Positioned near the corner of HWY 34 and HWY 71, you can expect a steady stream of visibility with high traffic flow from the central location and established retail community to the foot traffic flowing from the trails and nearby parks, this location offers endless exposure for your business. With competitive pricing and a variety of tailored spaces available to lease this is the perfect space to elevate your business. Currently has 4 offices, 2 conference rooms, and area for 3 support personnel. Other income potential w /apartment above and additional room below. Suitable for many types of business.