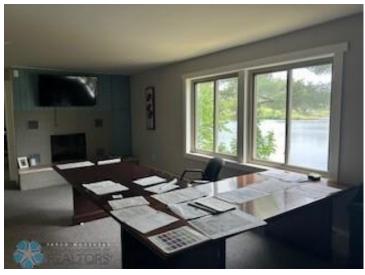

## **Description:**

Check out this dynamic commercial property in Park Rapids, MN. Nestled beside Fish Hook river and positioned at the trailhead of the Heartland State Trail, this property is strategically situated to offer picturesque views while being located in the heart of the Park Rapids business district, with the added perk of boat access. Positioned near the corner of HWY 34 and HWY 71, you can expect a steady stream of visibility with high traffic flow from the central location and established retail community to the foot traffic flowing from the trails and nearby parks, this location offers endless exposure for your business. With competitive pricing and a variety of tailored spaces available to lease this is the perfect space to elevate your business. Currently has 4 offices, 2 conference rooms, and area for 3 support personnel. Other income potential w /apartment above and additional room below. Suitable for many types of business.