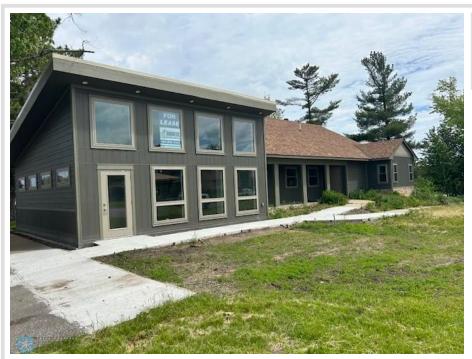

## **Description:**

Check out this dynamic commercial property in Park Rapids, MN. Nestled beside Fish Hook river and positioned at the trailhead of the Heartland State Trail, this property is strategically situated to offer picturesque views while being located in the heart of the Park Rapids business district, with the added perk of boat access. Positioned near the corner of HWY 34 and HWY 71, you can expect a steady stream of visibility with high traffic flow from the central location and established retail community to the foot traffic flowing from the trails and nearby parks, this location offers endless exposure for your business. With competitive pricing and a variety of tailored spaces available to lease this is the perfect space to elevate your business. Currently has 4 offices, 2 conference rooms, and area for 3 support personnel. Other income potential w /apartment above and additional room below. Suitable for many types of business.