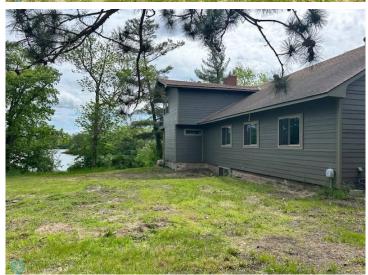

## **Description:**

Check out this dynamic commercial property in Park Rapids, MN. Nestled beside Fish Hook river and positioned at the trailhead of the Heartland State Trail, this property is strategically situated to offer picturesque views while being located in the heart of the Park Rapids business district, with the added perk of boat access. Positioned near the corner of HWY 34 and HWY 71, you can expect a steady stream of visibility with high traffic flow from the central location and established retail community to the foot traffic flowing from the trails and nearby parks, this location offers endless exposure for your business. With competitive pricing and a variety of tailored spaces available to lease this is the perfect space to elevate your business. Currently has 4 offices, 2 conference rooms, and area for 3 support personnel. Other income potential w /apartment above and additional room below. Suitable for many types of business.