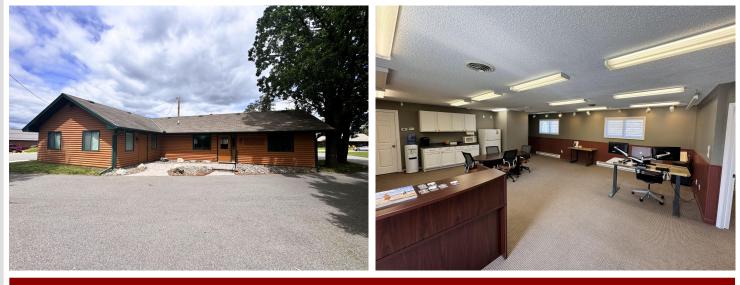

## **Description:**

Potential for assumable C4D option for the right buyer! 4.5% for another 4 years. Prime investment opportunity in a dualtenant office building. One unit is already leased, leaving a perfect space available for your business or for rental income. Situated just off Main Street in Pequot Lakes, this location offers excellent visibility, high traffic flow from the 4-way stop at Main & Rasmussen, and convenient access. The area attracts both locals and tourists who come for shopping and services, making it an ideal spot to expand your business.