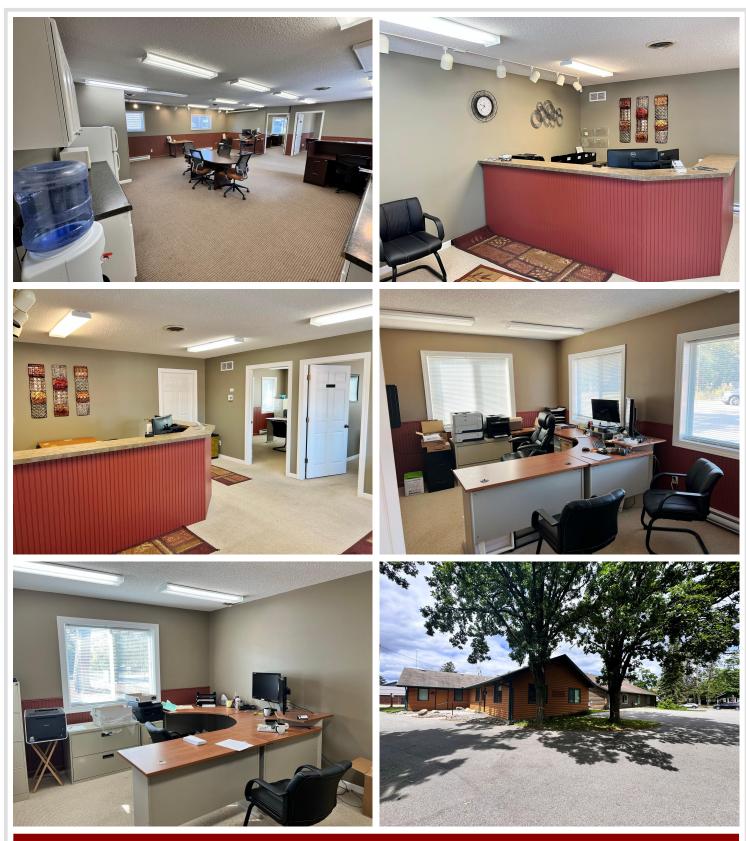

## **Description:**

Potential for assumable C4D option for the right buyer! 4.5% for another 4 years. Prime investment opportunity in a dualtenant office building. One unit is already leased, leaving a perfect space available for your business or for rental income. Situated just off Main Street in Pequot Lakes, this location offers excellent visibility, high traffic flow from the 4-way stop at Main & Rasmussen, and convenient access. The area attracts both locals and tourists who come for shopping and services, making it an ideal spot to expand your business.