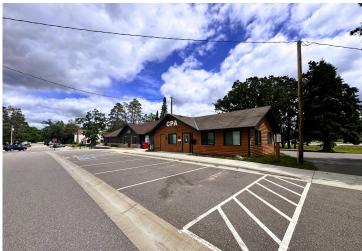

## **Description:**

Potential for assumable C4D option for the right buyer! 4.5% for another 4 years. Prime investment opportunity in a dualtenant office building. One unit is already leased, leaving a perfect space available for your business or for rental income. Situated just off Main Street in Pequot Lakes, this location offers excellent visibility, high traffic flow from the 4-way stop at Main & Rasmussen, and convenient access. The area attracts both locals and tourists who come for shopping and services, making it an ideal spot to expand your business.