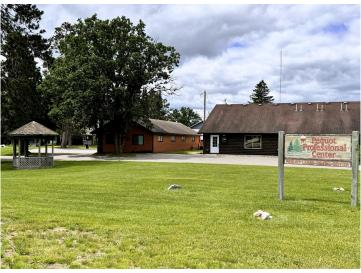

## **Description:**

Potential for assumable C4D option for the right buyer! 4.5% for another 4 years. Prime investment opportunity in a dualtenant office building. One unit is already leased, leaving a perfect space available for your business or for rental income. Situated just off Main Street in Pequot Lakes, this location offers excellent visibility, high traffic flow from the 4-way stop at Main & Rasmussen, and convenient access. The area attracts both locals and tourists who come for shopping and services, making it an ideal spot to expand your business.