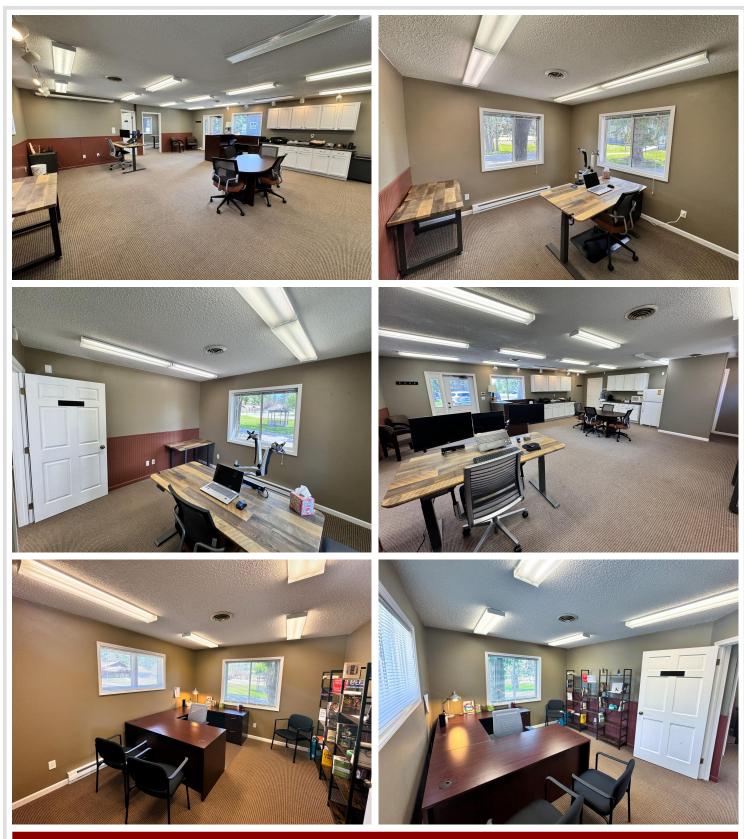

## **Description:**

Potential for assumable C4D option for the right buyer! 4.5% for another 4 years. Prime investment opportunity in a dualtenant office building. One unit is already leased, leaving a perfect space available for your business or for rental income. Situated just off Main Street in Pequot Lakes, this location offers excellent visibility, high traffic flow from the 4-way stop at Main & Rasmussen, and convenient access. The area attracts both locals and tourists who come for shopping and services, making it an ideal spot to expand your business.