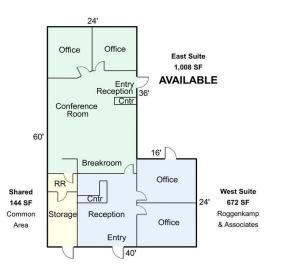

## **Description:**

Potential for assumable C4D option for the right buyer! 4.5% for another 4 years. Prime investment opportunity in a dualtenant office building. One unit is already leased, leaving a perfect space available for your business or for rental income. Situated just off Main Street in Pequot Lakes, this location offers excellent visibility, high traffic flow from the 4-way stop at Main & Rasmussen, and convenient access. The area attracts both locals and tourists who come for shopping and services, making it an ideal spot to expand your business.