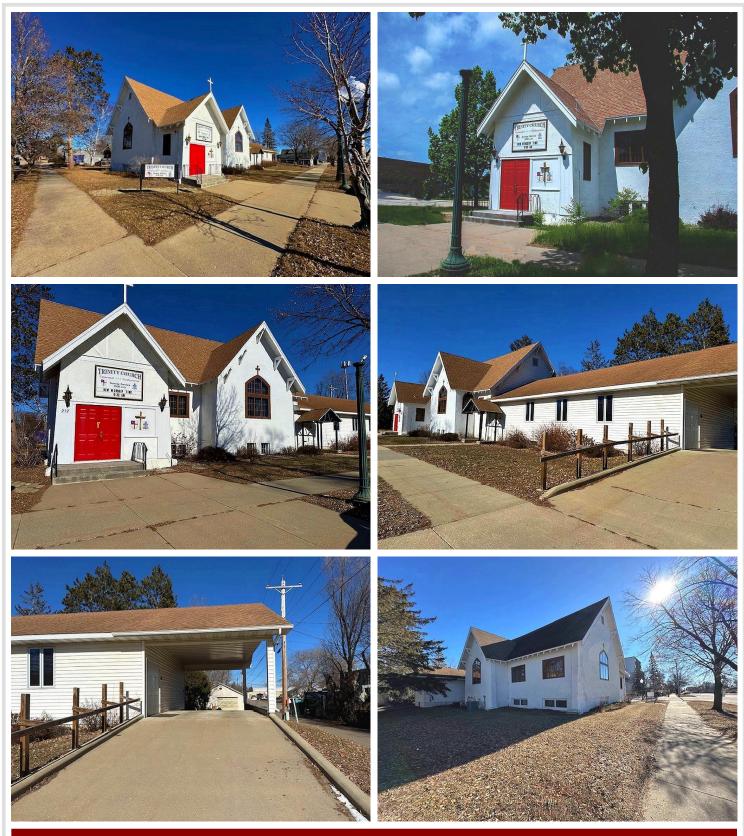

## **Description:**

Business or spiritual opportunity with a great location in the center of Park Rapids. Year-round building with city utilities, stained glass windows, multiple offices, 4 bathrooms and it is handicap accessible. You will love all the gathering spaces, and kitchen with refrigerator, stove and dishwasher and tons of cabinets. There is a full unfinished basement with opportunity for growth. Beautiful building waiting for your vision.