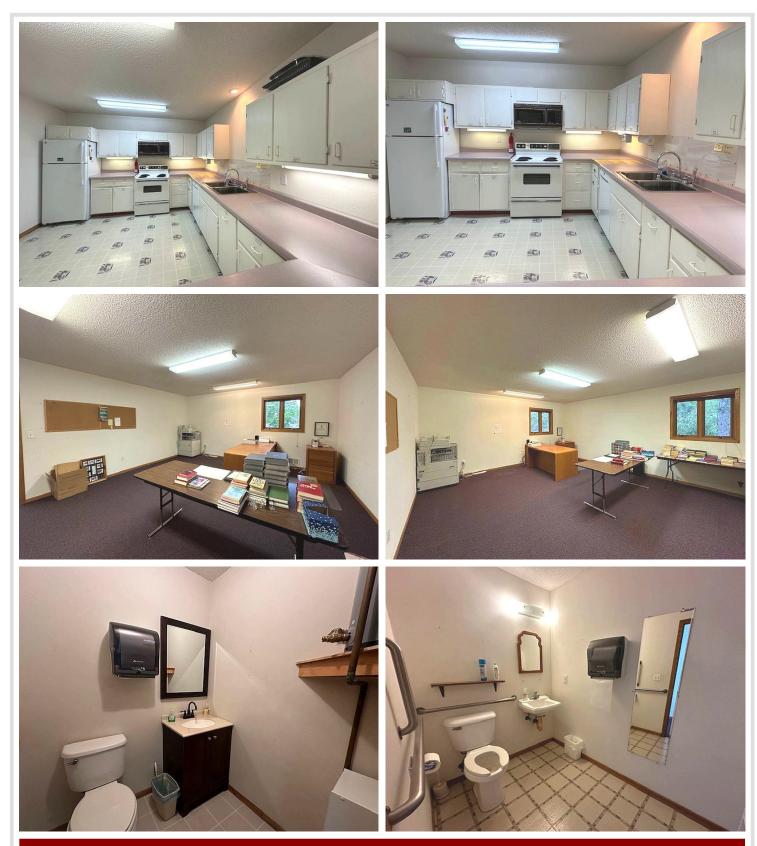

## **Description:**

Business or spiritual opportunity with a great location in the center of Park Rapids. Year-round building with city utilities, stained glass windows, multiple offices, 4 bathrooms and it is handicap accessible. You will love all the gathering spaces, and kitchen with refrigerator, stove and dishwasher and tons of cabinets. There is a full unfinished basement with opportunity for growth. Beautiful building waiting for your vision.