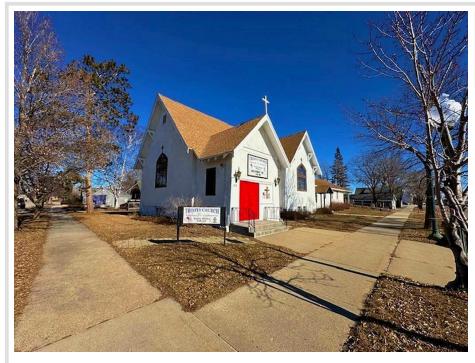

## **Description:**

Business or spiritual opportunity with a great location in the center of Park Rapids. Year-round building with city utilities, stained glass windows, multiple offices, 4 bathrooms and it is handicap accessible. You will love all the gathering spaces, and kitchen with refrigerator, stove and dishwasher and tons of cabinets. There is a full unfinished basement with opportunity for growth. Beautiful building waiting for your vision.