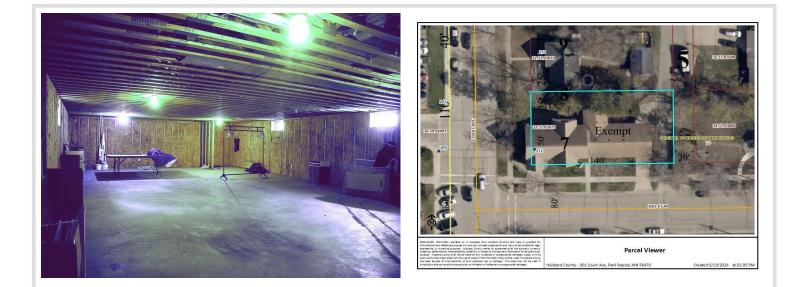

## **Description:**

Business or spiritual opportunity with a great location in the center of Park Rapids. Year-round building with city utilities, stained glass windows, multiple offices, 4 bathrooms and it is handicap accessible. You will love all the gathering spaces, and kitchen with refrigerator, stove and dishwasher and tons of cabinets. There is a full unfinished basement with opportunity for growth. Beautiful building waiting for your vision.