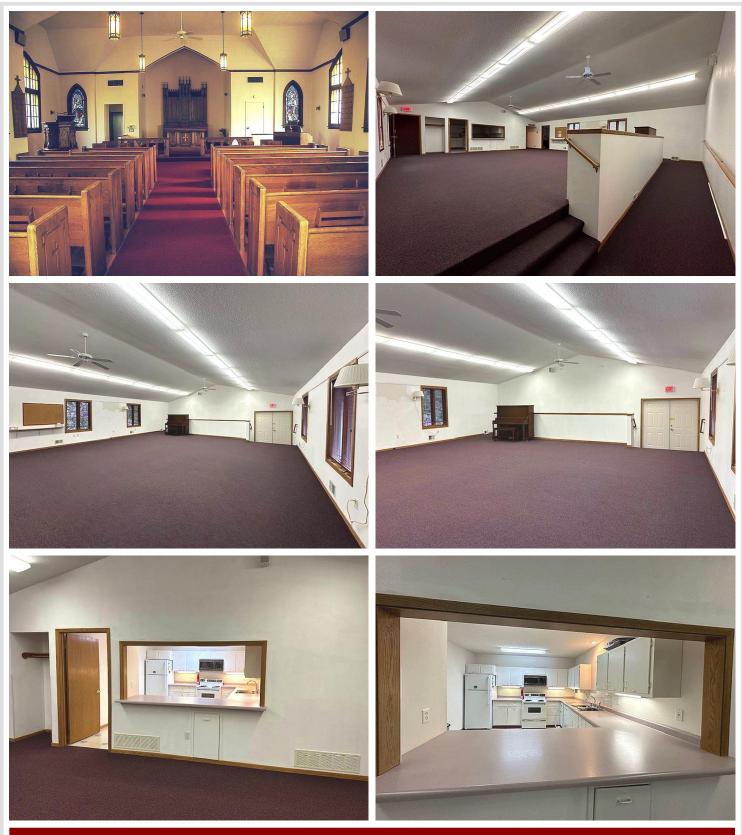

## **Description:**

Business or spiritual opportunity with a great location in the center of Park Rapids. Year-round building with city utilities, stained glass windows, multiple offices, 4 bathrooms and it is handicap accessible. You will love all the gathering spaces, and kitchen with refrigerator, stove and dishwasher and tons of cabinets. There is a full unfinished basement with opportunity for growth. Beautiful building waiting for your vision.