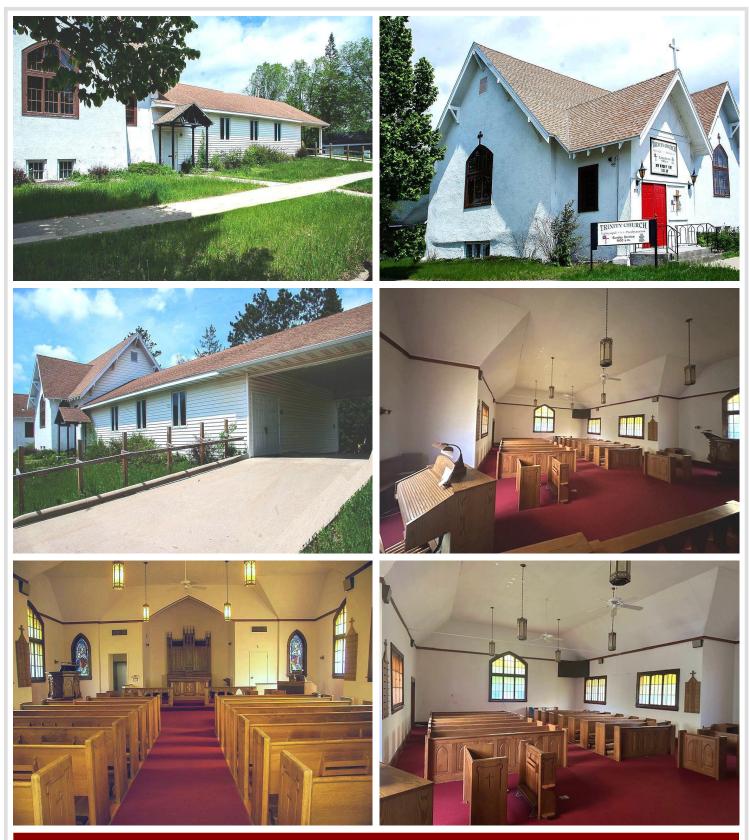

## **Description:**

Business or spiritual opportunity with a great location in the center of Park Rapids. Year-round building with city utilities, stained glass windows, multiple offices, 4 bathrooms and it is handicap accessible. You will love all the gathering spaces, and kitchen with refrigerator, stove and dishwasher and tons of cabinets. There is a full unfinished basement with opportunity for growth. Beautiful building waiting for your vision.