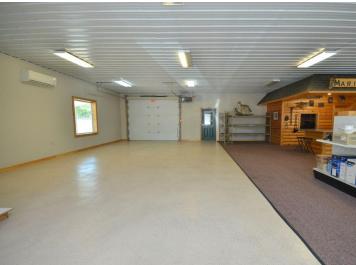

## **Description:**

\$25,000 DOWN BUYS IT! A rare CONTRACT FOR DEED opportunity with terms that'll beat the bank. 6% interest amortized at either 15 or 20 years (your choice). This is an exceptional multi-use property conducive for a variety of business opportunities. It has served in a retail, equipment rental and boat servicing capacity. It is also ideal for a primary business with sub-leasing capability. Features 4,700+ square feet, all of which is on one convenient level with no steps. There is in-floor + overhead heating, A/C and fiber optic internet. 5 overhead doors on the main structure, 3 of which are 14 feet in height. Also includes a 14x60 mini storage building and two billboards that generate a consistent, long-term revenue stream. There are two additional 16ft storage sheds previously utilized by the owner as an extension to the shop/garage space. Sits on 325ft of highly visible HWY 71 frontage with customer friendly access and a large parking lot. Great property with so many options.