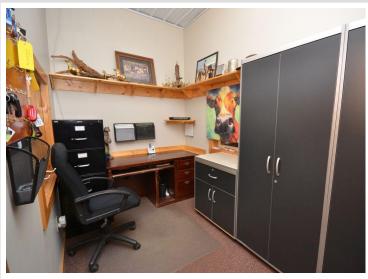

## **Description:**

\$25,000 DOWN BUYS IT! A rare CONTRACT FOR DEED opportunity with terms that'll beat the bank. 6% interest amortized at either 15 or 20 years (your choice). This is an exceptional multi-use property conducive for a variety of business opportunities. It has served in a retail, equipment rental and boat servicing capacity. It is also ideal for a primary business with sub-leasing capability. Features 4,700+ square feet, all of which is on one convenient level with no steps. There is in-floor + overhead heating, A/C and fiber optic internet. 5 overhead doors on the main structure, 3 of which are 14 feet in height. Also includes a 14x60 mini storage building and two billboards that generate a consistent, long-term revenue stream. There are two additional 16ft storage sheds previously utilized by the owner as an extension to the shop/garage space. Sits on 325ft of highly visible HWY 71 frontage with customer friendly access and a large parking lot. Great property with so many options.