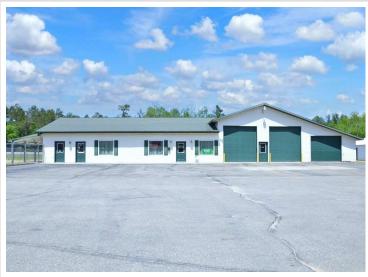

## **Description:**

\$25,000 DOWN BUYS IT! A rare CONTRACT FOR DEED opportunity with terms that'll beat the bank. 6% interest amortized at either 15 or 20 years (your choice). This is an exceptional multi-use property conducive for a variety of business opportunities. It has served in a retail, equipment rental and boat servicing capacity. It is also ideal for a primary business with sub-leasing capability. Features 4,700+ square feet, all of which is on one convenient level with no steps. There is in-floor + overhead heating, A/C and fiber optic internet. 5 overhead doors on the main structure, 3 of which are 14 feet in height. Also includes a 14x60 mini storage building and two billboards that generate a consistent, long-term revenue stream. There are two additional 16ft storage sheds previously utilized by the owner as an extension to the shop/garage space. Sits on 325ft of highly visible HWY 71 frontage with customer friendly access and a large parking lot. Great property with so many options.