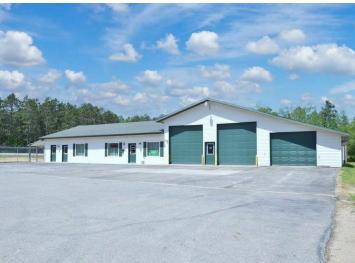

## **Description:**

\$25,000 DOWN BUYS IT! A rare CONTRACT FOR DEED opportunity with terms that'll beat the bank. 6% interest amortized at either 15 or 20 years (your choice). This is an exceptional multi-use property conducive for a variety of business opportunities. It has served in a retail, equipment rental and boat servicing capacity. It is also ideal for a primary business with sub-leasing capability. Features 4,700+ square feet, all of which is on one convenient level with no steps. There is in-floor + overhead heating, A/C and fiber optic internet. 5 overhead doors on the main structure, 3 of which are 14 feet in height. Also includes a 14x60 mini storage building and two billboards that generate a consistent, long-term revenue stream. There are two additional 16ft storage sheds previously utilized by the owner as an extension to the shop/garage space. Sits on 325ft of highly visible HWY 71 frontage with customer friendly access and a large parking lot. Great property with so many options.