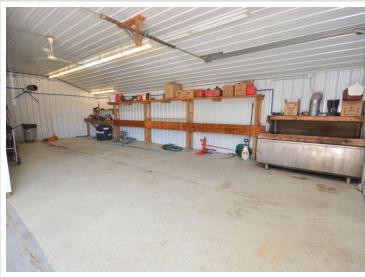

## **Description:**

\$25,000 DOWN BUYS IT! A rare CONTRACT FOR DEED opportunity with terms that'll beat the bank. 6% interest amortized at either 15 or 20 years (your choice). This is an exceptional multi-use property conducive for a variety of business opportunities. It has served in a retail, equipment rental and boat servicing capacity. It is also ideal for a primary business with sub-leasing capability. Features 4,700+ square feet, all of which is on one convenient level with no steps. There is in-floor + overhead heating, A/C and fiber optic internet. 5 overhead doors on the main structure, 3 of which are 14 feet in height. Also includes a 14x60 mini storage building and two billboards that generate a consistent, long-term revenue stream. There are two additional 16ft storage sheds previously utilized by the owner as an extension to the shop/garage space. Sits on 325ft of highly visible HWY 71 frontage with customer friendly access and a large parking lot. Great property with so many options.