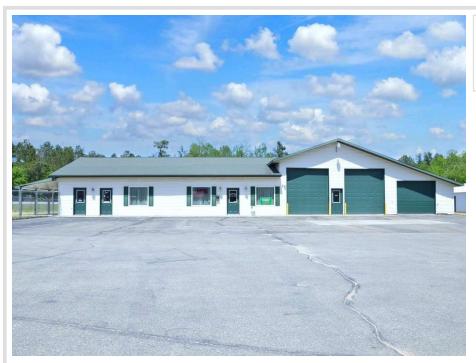

## **Description:**

\$25,000 DOWN BUYS IT! A rare CONTRACT FOR DEED opportunity with terms that'll beat the bank. 6% interest amortized at either 15 or 20 years (your choice). This is an exceptional multi-use property conducive for a variety of business opportunities. It has served in a retail, equipment rental and boat servicing capacity. It is also ideal for a primary business with sub-leasing capability. Features 4,700+ square feet, all of which is on one convenient level with no steps. There is in-floor + overhead heating, A/C and fiber optic internet. 5 overhead doors on the main structure, 3 of which are 14 feet in height. Also includes a 14x60 mini storage building and two billboards that generate a consistent, long-term revenue stream. There are two additional 16ft storage sheds previously utilized by the owner as an extension to the shop/garage space. Sits on 325ft of highly visible HWY 71 frontage with customer friendly access and a large parking lot. Great property with so many options.