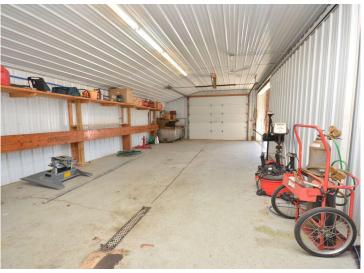

## **Description:**

\$25,000 DOWN BUYS IT! A rare CONTRACT FOR DEED opportunity with terms that'll beat the bank. 6% interest amortized at either 15 or 20 years (your choice). This is an exceptional multi-use property conducive for a variety of business opportunities. It has served in a retail, equipment rental and boat servicing capacity. It is also ideal for a primary business with sub-leasing capability. Features 4,700+ square feet, all of which is on one convenient level with no steps. There is in-floor + overhead heating, A/C and fiber optic internet. 5 overhead doors on the main structure, 3 of which are 14 feet in height. Also includes a 14x60 mini storage building and two billboards that generate a consistent, long-term revenue stream. There are two additional 16ft storage sheds previously utilized by the owner as an extension to the shop/garage space. Sits on 325ft of highly visible HWY 71 frontage with customer friendly access and a large parking lot. Great property with so many options.