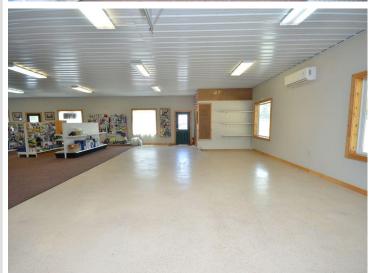

## **Description:**

\$25,000 DOWN BUYS IT! A rare CONTRACT FOR DEED opportunity with terms that'll beat the bank. 6% interest amortized at either 15 or 20 years (your choice). This is an exceptional multi-use property conducive for a variety of business opportunities. It has served in a retail, equipment rental and boat servicing capacity. It is also ideal for a primary business with sub-leasing capability. Features 4,700+ square feet, all of which is on one convenient level with no steps. There is in-floor + overhead heating, A/C and fiber optic internet. 5 overhead doors on the main structure, 3 of which are 14 feet in height. Also includes a 14x60 mini storage building and two billboards that generate a consistent, long-term revenue stream. There are two additional 16ft storage sheds previously utilized by the owner as an extension to the shop/garage space. Sits on 325ft of highly visible HWY 71 frontage with customer friendly access and a large parking lot. Great property with so many options.