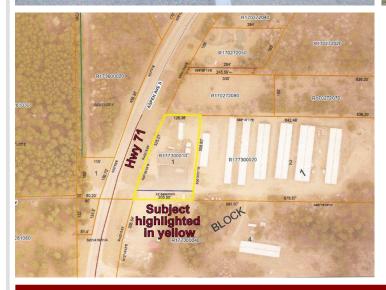

## **Description:**

\$25,000 DOWN BUYS IT! A rare CONTRACT FOR DEED opportunity with terms that'll beat the bank. 6% interest amortized at either 15 or 20 years (your choice). This is an exceptional multi-use property conducive for a variety of business opportunities. It has served in a retail, equipment rental and boat servicing capacity. It is also ideal for a primary business with sub-leasing capability. Features 4,700+ square feet, all of which is on one convenient level with no steps. There is in-floor + overhead heating, A/C and fiber optic internet. 5 overhead doors on the main structure, 3 of which are 14 feet in height. Also includes a 14x60 mini storage building and two billboards that generate a consistent, long-term revenue stream. There are two additional 16ft storage sheds previously utilized by the owner as an extension to the shop/garage space. Sits on 325ft of highly visible HWY 71 frontage with customer friendly access and a large parking lot. Great property with so many options.