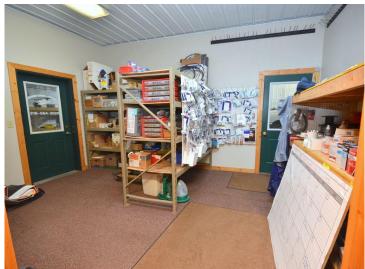

## **Description:**

\$25,000 DOWN BUYS IT! A rare CONTRACT FOR DEED opportunity with terms that'll beat the bank. 6% interest amortized at either 15 or 20 years (your choice). This is an exceptional multi-use property conducive for a variety of business opportunities. It has served in a retail, equipment rental and boat servicing capacity. It is also ideal for a primary business with sub-leasing capability. Features 4,700+ square feet, all of which is on one convenient level with no steps. There is in-floor + overhead heating, A/C and fiber optic internet. 5 overhead doors on the main structure, 3 of which are 14 feet in height. Also includes a 14x60 mini storage building and two billboards that generate a consistent, long-term revenue stream. There are two additional 16ft storage sheds previously utilized by the owner as an extension to the shop/garage space. Sits on 325ft of highly visible HWY 71 frontage with customer friendly access and a large parking lot. Great property with so many options.