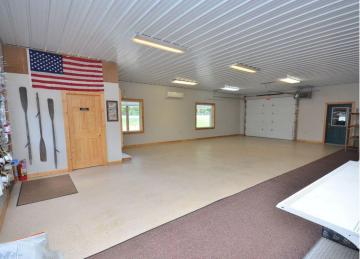

## **Description:**

\$25,000 DOWN BUYS IT! A rare CONTRACT FOR DEED opportunity with terms that'll beat the bank. 6% interest amortized at either 15 or 20 years (your choice). This is an exceptional multi-use property conducive for a variety of business opportunities. It has served in a retail, equipment rental and boat servicing capacity. It is also ideal for a primary business with sub-leasing capability. Features 4,700+ square feet, all of which is on one convenient level with no steps. There is in-floor + overhead heating, A/C and fiber optic internet. 5 overhead doors on the main structure, 3 of which are 14 feet in height. Also includes a 14x60 mini storage building and two billboards that generate a consistent, long-term revenue stream. There are two additional 16ft storage sheds previously utilized by the owner as an extension to the shop/garage space. Sits on 325ft of highly visible HWY 71 frontage with customer friendly access and a large parking lot. Great property with so many options.