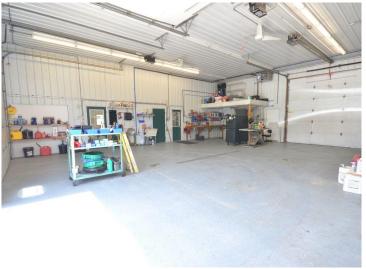

## **Description:**

\$25,000 DOWN BUYS IT! A rare CONTRACT FOR DEED opportunity with terms that'll beat the bank. 6% interest amortized at either 15 or 20 years (your choice). This is an exceptional multi-use property conducive for a variety of business opportunities. It has served in a retail, equipment rental and boat servicing capacity. It is also ideal for a primary business with sub-leasing capability. Features 4,700+ square feet, all of which is on one convenient level with no steps. There is in-floor + overhead heating, A/C and fiber optic internet. 5 overhead doors on the main structure, 3 of which are 14 feet in height. Also includes a 14x60 mini storage building and two billboards that generate a consistent, long-term revenue stream. There are two additional 16ft storage sheds previously utilized by the owner as an extension to the shop/garage space. Sits on 325ft of highly visible HWY 71 frontage with customer friendly access and a large parking lot. Great property with so many options.