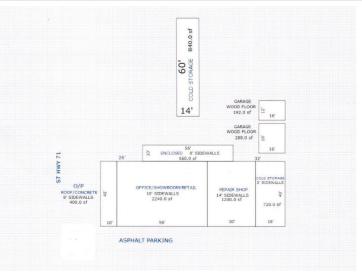

## **Description:**

\$25,000 DOWN BUYS IT! A rare CONTRACT FOR DEED opportunity with terms that'll beat the bank. 6% interest amortized at either 15 or 20 years (your choice). This is an exceptional multi-use property conducive for a variety of business opportunities. It has served in a retail, equipment rental and boat servicing capacity. It is also ideal for a primary business with sub-leasing capability. Features 4,700+ square feet, all of which is on one convenient level with no steps. There is in-floor + overhead heating, A/C and fiber optic internet. 5 overhead doors on the main structure, 3 of which are 14 feet in height. Also includes a 14x60 mini storage building and two billboards that generate a consistent, long-term revenue stream. There are two additional 16ft storage sheds previously utilized by the owner as an extension to the shop/garage space. Sits on 325ft of highly visible HWY 71 frontage with customer friendly access and a large parking lot. Great property with so many options.