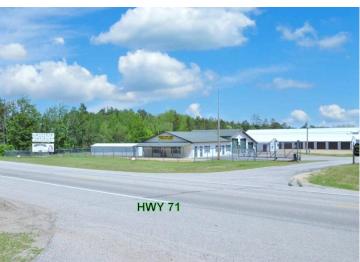

## **Description:**

\$25,000 DOWN BUYS IT! A rare CONTRACT FOR DEED opportunity with terms that'll beat the bank. 6% interest amortized at either 15 or 20 years (your choice). This is an exceptional multi-use property conducive for a variety of business opportunities. It has served in a retail, equipment rental and boat servicing capacity. It is also ideal for a primary business with sub-leasing capability. Features 4,700+ square feet, all of which is on one convenient level with no steps. There is in-floor + overhead heating, A/C and fiber optic internet. 5 overhead doors on the main structure, 3 of which are 14 feet in height. Also includes a 14x60 mini storage building and two billboards that generate a consistent, long-term revenue stream. There are two additional 16ft storage sheds previously utilized by the owner as an extension to the shop/garage space. Sits on 325ft of highly visible HWY 71 frontage with customer friendly access and a large parking lot. Great property with so many options.