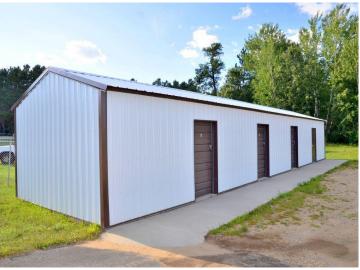

## **Description:**

\$25,000 DOWN BUYS IT! A rare CONTRACT FOR DEED opportunity with terms that'll beat the bank. 6% interest amortized at either 15 or 20 years (your choice). This is an exceptional multi-use property conducive for a variety of business opportunities. It has served in a retail, equipment rental and boat servicing capacity. It is also ideal for a primary business with sub-leasing capability. Features 4,700+ square feet, all of which is on one convenient level with no steps. There is in-floor + overhead heating, A/C and fiber optic internet. 5 overhead doors on the main structure, 3 of which are 14 feet in height. Also includes a 14x60 mini storage building and two billboards that generate a consistent, long-term revenue stream. There are two additional 16ft storage sheds previously utilized by the owner as an extension to the shop/garage space. Sits on 325ft of highly visible HWY 71 frontage with customer friendly access and a large parking lot. Great property with so many options.