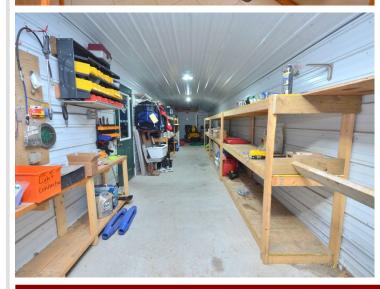

## **Description:**

\$25,000 DOWN BUYS IT! A rare CONTRACT FOR DEED opportunity with terms that'll beat the bank. 6% interest amortized at either 15 or 20 years (your choice). This is an exceptional multi-use property conducive for a variety of business opportunities. It has served in a retail, equipment rental and boat servicing capacity. It is also ideal for a primary business with sub-leasing capability. Features 4,700+ square feet, all of which is on one convenient level with no steps. There is in-floor + overhead heating, A/C and fiber optic internet. 5 overhead doors on the main structure, 3 of which are 14 feet in height. Also includes a 14x60 mini storage building and two billboards that generate a consistent, long-term revenue stream. There are two additional 16ft storage sheds previously utilized by the owner as an extension to the shop/garage space. Sits on 325ft of highly visible HWY 71 frontage with customer friendly access and a large parking lot. Great property with so many options.