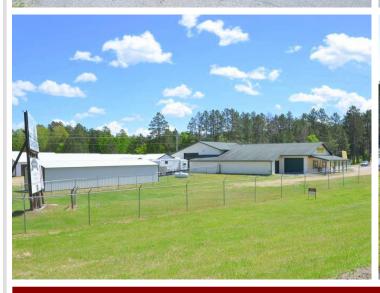

## **Description:**

\$25,000 DOWN BUYS IT! A rare CONTRACT FOR DEED opportunity with terms that'll beat the bank. 6% interest amortized at either 15 or 20 years (your choice). This is an exceptional multi-use property conducive for a variety of business opportunities. It has served in a retail, equipment rental and boat servicing capacity. It is also ideal for a primary business with sub-leasing capability. Features 4,700+ square feet, all of which is on one convenient level with no steps. There is in-floor + overhead heating, A/C and fiber optic internet. 5 overhead doors on the main structure, 3 of which are 14 feet in height. Also includes a 14x60 mini storage building and two billboards that generate a consistent, long-term revenue stream. There are two additional 16ft storage sheds previously utilized by the owner as an extension to the shop/garage space. Sits on 325ft of highly visible HWY 71 frontage with customer friendly access and a large parking lot. Great property with so many options.