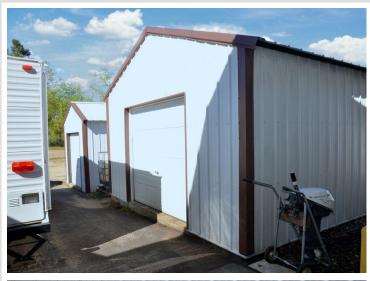

## **Description:**

\$25,000 DOWN BUYS IT! A rare CONTRACT FOR DEED opportunity with terms that'll beat the bank. 6% interest amortized at either 15 or 20 years (your choice). This is an exceptional multi-use property conducive for a variety of business opportunities. It has served in a retail, equipment rental and boat servicing capacity. It is also ideal for a primary business with sub-leasing capability. Features 4,700+ square feet, all of which is on one convenient level with no steps. There is in-floor + overhead heating, A/C and fiber optic internet. 5 overhead doors on the main structure, 3 of which are 14 feet in height. Also includes a 14x60 mini storage building and two billboards that generate a consistent, long-term revenue stream. There are two additional 16ft storage sheds previously utilized by the owner as an extension to the shop/garage space. Sits on 325ft of highly visible HWY 71 frontage with customer friendly access and a large parking lot. Great property with so many options.