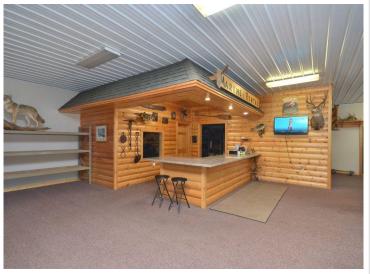

## **Description:**

\$25,000 DOWN BUYS IT! A rare CONTRACT FOR DEED opportunity with terms that'll beat the bank. 6% interest amortized at either 15 or 20 years (your choice). This is an exceptional multi-use property conducive for a variety of business opportunities. It has served in a retail, equipment rental and boat servicing capacity. It is also ideal for a primary business with sub-leasing capability. Features 4,700+ square feet, all of which is on one convenient level with no steps. There is in-floor + overhead heating, A/C and fiber optic internet. 5 overhead doors on the main structure, 3 of which are 14 feet in height. Also includes a 14x60 mini storage building and two billboards that generate a consistent, long-term revenue stream. There are two additional 16ft storage sheds previously utilized by the owner as an extension to the shop/garage space. Sits on 325ft of highly visible HWY 71 frontage with customer friendly access and a large parking lot. Great property with so many options.