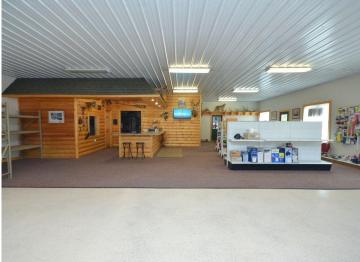

## **Description:**

\$25,000 DOWN BUYS IT! A rare CONTRACT FOR DEED opportunity with terms that'll beat the bank. 6% interest amortized at either 15 or 20 years (your choice). This is an exceptional multi-use property conducive for a variety of business opportunities. It has served in a retail, equipment rental and boat servicing capacity. It is also ideal for a primary business with sub-leasing capability. Features 4,700+ square feet, all of which is on one convenient level with no steps. There is in-floor + overhead heating, A/C and fiber optic internet. 5 overhead doors on the main structure, 3 of which are 14 feet in height. Also includes a 14x60 mini storage building and two billboards that generate a consistent, long-term revenue stream. There are two additional 16ft storage sheds previously utilized by the owner as an extension to the shop/garage space. Sits on 325ft of highly visible HWY 71 frontage with customer friendly access and a large parking lot. Great property with so many options.