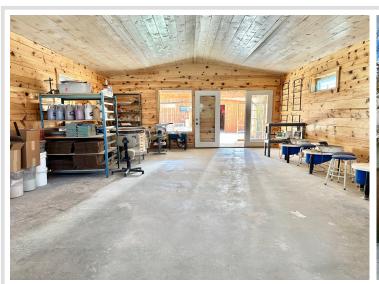

## **Description:**

Prime commercial real estate, in the heart of Park Rapids along bustling Main Street. The exterior has been transformed, boasting a clean modern farmhouse aesthetic.

Step inside to discover a wealth of features designed to elevate your business endeavors. The property showcases an inviting storefront, flexible shop space, and unique open courtyard area enhanced by a covered boardwalk and porch—an ideal setting for relaxation or hosting events. Hidden at the rear, a versatile studio adds further appeal.

Thoughtfully updated, this property caters to a range of needs with its commercial-grade kitchen, perfectly suited for various business ventures. Moreover, it embodies a commitment to environmental consciousness, incorporating efficient elements such as dual fuel/off-peak heating, two mini-split systems, and an on-demand water heater. Agent is related to seller.