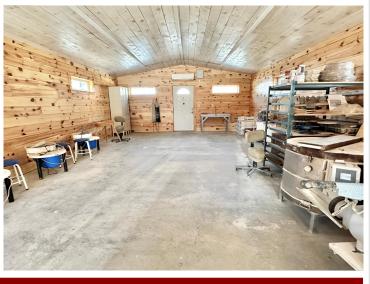

## **Description:**

Prime commercial real estate, in the heart of Park Rapids along bustling Main Street. The exterior has been transformed, boasting a clean modern farmhouse aesthetic.

Step inside to discover a wealth of features designed to elevate your business endeavors. The property showcases an inviting storefront, flexible shop space, and unique open courtyard area enhanced by a covered boardwalk and porch—an ideal setting for relaxation or hosting events. Hidden at the rear, a versatile studio adds further appeal.

Thoughtfully updated, this property caters to a range of needs with its commercial-grade kitchen, perfectly suited for various business ventures. Moreover, it embodies a commitment to environmental consciousness, incorporating efficient elements such as dual fuel/off-peak heating, two mini-split systems, and an on-demand water heater. Agent is related to seller.