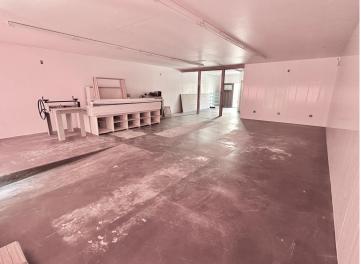

## **Description:**

Prime commercial real estate, in the heart of Park Rapids along bustling Main Street. The exterior has been transformed, boasting a clean modern farmhouse aesthetic.

Step inside to discover a wealth of features designed to elevate your business endeavors. The property showcases an inviting storefront, flexible shop space, and unique open courtyard area enhanced by a covered boardwalk and porch—an ideal setting for relaxation or hosting events. Hidden at the rear, a versatile studio adds further appeal.

Thoughtfully updated, this property caters to a range of needs with its commercial-grade kitchen, perfectly suited for various business ventures. Moreover, it embodies a commitment to environmental consciousness, incorporating efficient elements such as dual fuel/off-peak heating, two mini-split systems, and an on-demand water heater. Agent is related to seller.