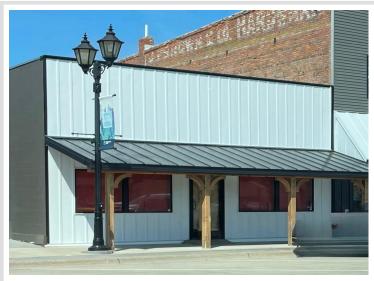

## **Description:**

Prime commercial real estate, in the heart of Park Rapids along bustling Main Street. The exterior has been transformed, boasting a clean modern farmhouse aesthetic.

Step inside to discover a wealth of features designed to elevate your business endeavors. The property showcases an inviting storefront, flexible shop space, and unique open courtyard area enhanced by a covered boardwalk and porch—an ideal setting for relaxation or hosting events. Hidden at the rear, a versatile studio adds further appeal.

Thoughtfully updated, this property caters to a range of needs with its commercial-grade kitchen, perfectly suited for various business ventures. Moreover, it embodies a commitment to environmental consciousness, incorporating efficient elements such as dual fuel/off-peak heating, two mini-split systems, and an on-demand water heater. Agent is related to seller.