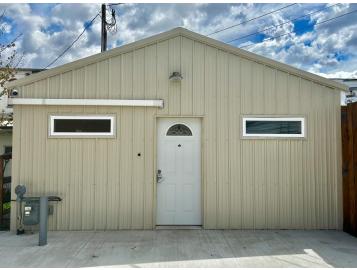

## **Description:**

Prime commercial real estate, in the heart of Park Rapids along bustling Main Street. The exterior has been transformed, boasting a clean modern farmhouse aesthetic.

Step inside to discover a wealth of features designed to elevate your business endeavors. The property showcases an inviting storefront, flexible shop space, and unique open courtyard area enhanced by a covered boardwalk and porch—an ideal setting for relaxation or hosting events. Hidden at the rear, a versatile studio adds further appeal.