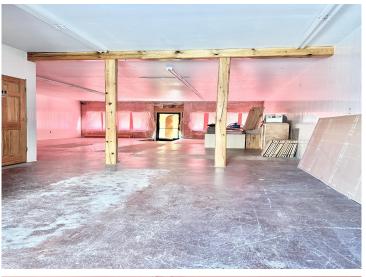

## **Description:**

Prime commercial real estate, in the heart of Park Rapids along bustling Main Street. The exterior has been transformed, boasting a clean modern farmhouse aesthetic.

Step inside to discover a wealth of features designed to elevate your business endeavors. The property showcases an inviting storefront, flexible shop space, and unique open courtyard area enhanced by a covered boardwalk and porch—an ideal setting for relaxation or hosting events. Hidden at the rear, a versatile studio adds further appeal.

Thoughtfully updated, this property caters to a range of needs with its commercial-grade kitchen, perfectly suited for various business ventures. Moreover, it embodies a commitment to environmental consciousness, incorporating efficient elements such as dual fuel/off-peak heating, two mini-split systems, and an on-demand water heater. Agent is related to seller.