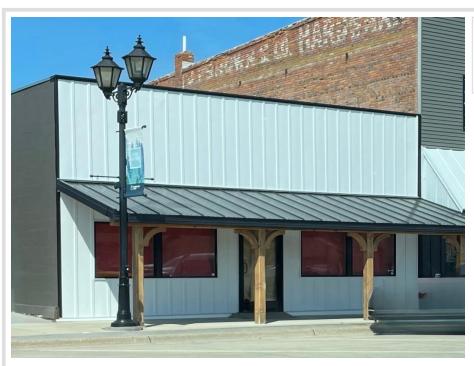

## **Description:**

Prime commercial real estate, in the heart of Park Rapids along bustling Main Street. The exterior has been transformed, boasting a clean modern farmhouse aesthetic.

Step inside to discover a wealth of features designed to elevate your business endeavors. The property showcases an inviting storefront, flexible shop space, and unique open courtyard area enhanced by a covered boardwalk and porch—an ideal setting for relaxation or hosting events. Hidden at the rear, a versatile studio adds further appeal.

Thoughtfully updated, this property caters to a range of needs with its commercial-grade kitchen, perfectly suited for various business ventures. Moreover, it embodies a commitment to environmental consciousness, incorporating efficient elements such as dual fuel/off-peak heating, two mini-split systems, and an on-demand water heater. Agent is related to seller.