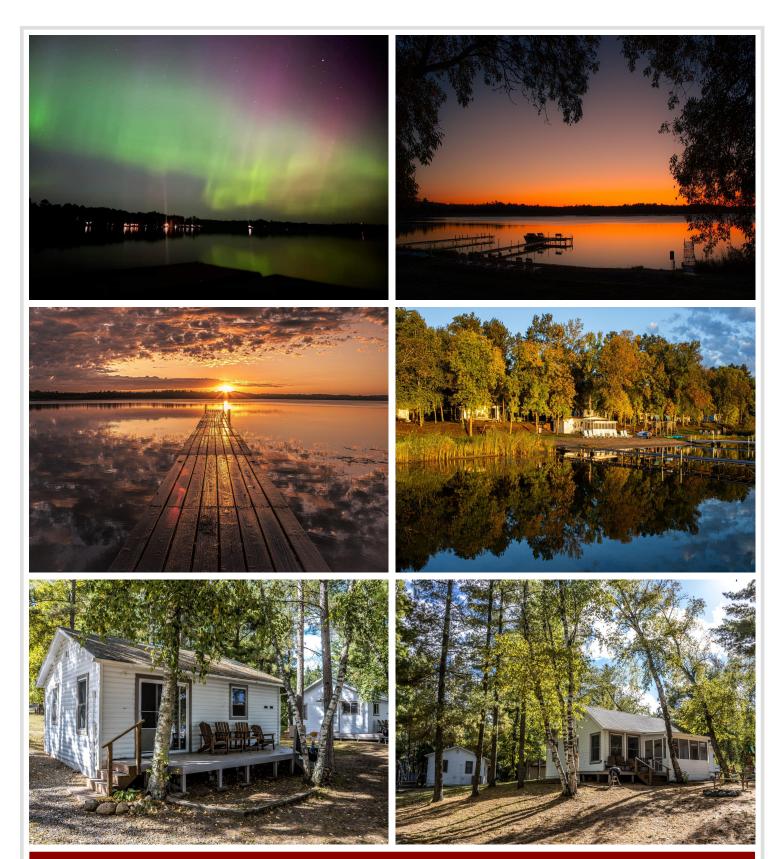

## **Description:**

Birch Harbor Resort is an idyllic family fishing resort on beautiful Lower Bottle Lake. Located in the heart of lake country and near the bustling tourism towns of Park Rapids, Nevis, Walker and Dorset, the resort offers 9 cabins for rent, a seasonal campsite, and a large owner\'s home big enough for a family. There is also a double garage with attached heated shop, metal storage building and other small sheds to support the operation. This resort has a strong repeat business of satisfied guests. Guests enjoy level grounds, a sandy beach with all the water toys, playground areas, fish cleaning house and pavilion type picnic area. Lower and Upper Bottle Lakes are known for excellent fishing and are part of the Mantrap Chain of Lakes. Included in the sale is 16 acres of high, wooded ground providing growth opportunity, so come with your ideas! All equipment needed to operate the resort is included. The pride in ownership shines through on this property!