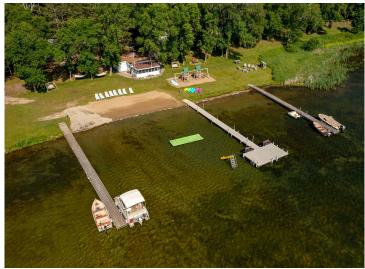

## **Description:**

Birch Harbor Resort is an idyllic family fishing resort on beautiful Lower Bottle Lake. Located in the heart of lake country and near the bustling tourism towns of Park Rapids, Nevis, Walker and Dorset, the resort offers 9 cabins for rent, a seasonal campsite, and a large owner\'s home big enough for a family. There is also a double garage with attached heated shop, metal storage building and other small sheds to support the operation. This resort has a strong repeat business of satisfied guests. Guests enjoy level grounds, a sandy beach with all the water toys, playground areas, fish cleaning house and pavilion type picnic area. Lower and Upper Bottle Lakes are known for excellent fishing and are part of the Mantrap Chain of Lakes. Included in the sale is 16 acres of high, wooded ground providing growth opportunity, so come with your ideas! All equipment needed to operate the resort is included. The pride in ownership shines through on this property!