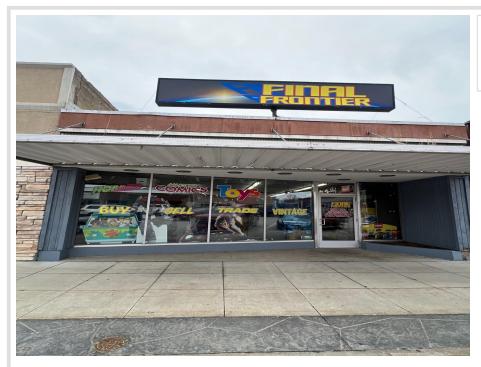

MLS 6525404 Commercial

\$199,900

116 Main Avenue S Park Rapids MN 56470

(Active)

## **Description:**

Attention all entrepreneurs and business owners! Don\'t miss out on this amazing opportunity to own a commercial property located on the bustling Main Street of Park Rapids. Boasting over 5,000 square feet of prime retail space, this property is the perfect location for your business to thrive. Act now and take advantage of this rare chance to secure your business\'s future success.