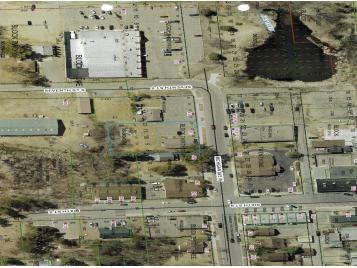

Additionally, having ample off-street parking is crucial for customer convenience and accessibility, especially in areas where parking can be limited.

This location offers a unique combination of features that make it well-suited for various types of businesses looking for visibility, accessibility, green space, and potential for growth.