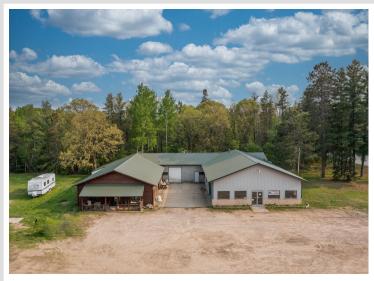

## **Description:**

Excellent opportunity to locate your business amidst a vibrant community where commerce meets convenience. This versatile commercial building has two large open showrooms, each equipped with a drive-in door, in addition to numerous storage rooms and ample workspace. With its Patriot Ave frontage, you're poised to tap into a thriving market fueled by both locals and tourists, making it the perfect location for amplifying your business endeavors.