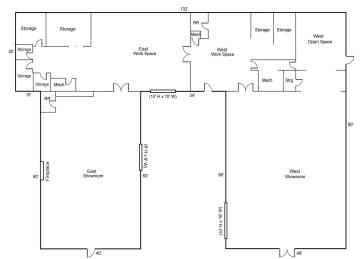

## **Description:**

Excellent opportunity to locate your business amidst a vibrant community where commerce meets convenience. This versatile commercial building has two large open showrooms, each equipped with a drive-in door, in addition to numerous storage rooms and ample workspace. With its Patriot Ave frontage, you're poised to tap into a thriving market fueled by both locals and tourists, making it the perfect location for amplifying your business endeavors.