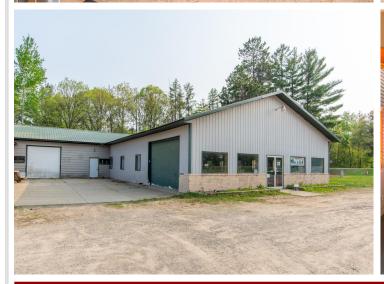

## **Description:**

Excellent opportunity to locate your business amidst a vibrant community where commerce meets convenience. This versatile commercial building has two large open showrooms, each equipped with a drive-in door, in addition to numerous storage rooms and ample workspace. With its Patriot Ave frontage, you're poised to tap into a thriving market fueled by both locals and tourists, making it the perfect location for amplifying your business endeavors.