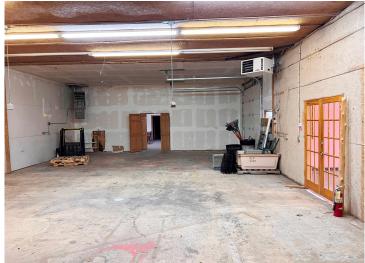

## **Description:**

Excellent opportunity to locate your business amidst a vibrant community where commerce meets convenience. This versatile commercial building has two large open showrooms, each equipped with a drive-in door, in addition to numerous storage rooms and ample workspace. With its Patriot Ave frontage, you're poised to tap into a thriving market fueled by both locals and tourists, making it the perfect location for amplifying your business endeavors.