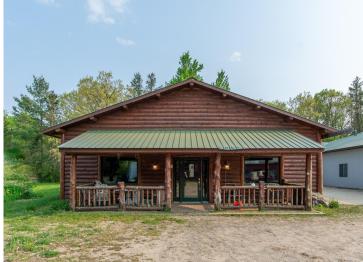

## **Description:**

Excellent opportunity to locate your business amidst a vibrant community where commerce meets convenience. This versatile commercial building has two large open showrooms, each equipped with a drive-in door, in addition to numerous storage rooms and ample workspace. With its Patriot Ave frontage, you're poised to tap into a thriving market fueled by both locals and tourists, making it the perfect location for amplifying your business endeavors.