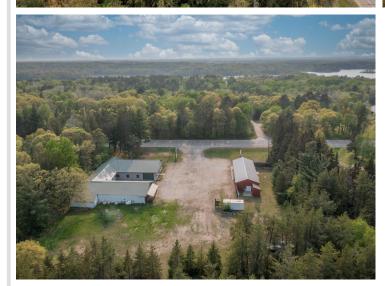

MLS 6523241 Commercial

\$265,000

29506 Patriot Avenue Pequot Lakes MN 56472

(Pending)

## **Description:**

Excellent opportunity to locate your business amidst a vibrant community where commerce meets convenience. This versatile commercial building has two large open showrooms, each equipped with a drive-in door, in addition to numerous storage rooms and ample workspace. With its Patriot Ave frontage, you're poised to tap into a thriving market fueled by both locals and tourists, making it the perfect location for amplifying your business endeavors.