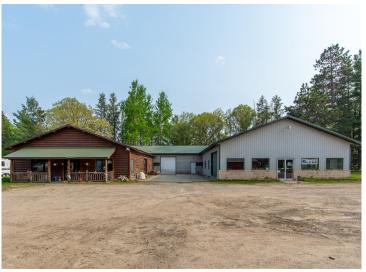

## **Description:**

Excellent opportunity to locate your business amidst a vibrant community where commerce meets convenience. This versatile commercial building has two large open showrooms, each equipped with a drive-in door, in addition to numerous storage rooms and ample workspace. With its Patriot Ave frontage, you're poised to tap into a thriving market fueled by both locals and tourists, making it the perfect location for amplifying your business endeavors.