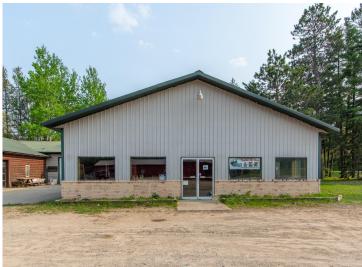

## **Description:**

Excellent opportunity to locate your business amidst a vibrant community where commerce meets convenience. This versatile commercial building has two large open showrooms, each equipped with a drive-in door, in addition to numerous storage rooms and ample workspace. With its Patriot Ave frontage, you're poised to tap into a thriving market fueled by both locals and tourists, making it the perfect location for amplifying your business endeavors.