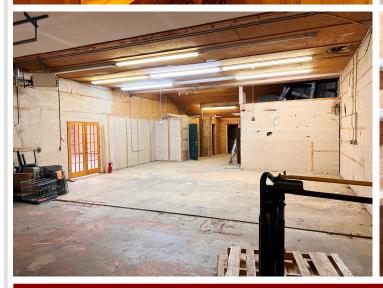

## **Description:**

Excellent opportunity to locate your business amidst a vibrant community where commerce meets convenience. This versatile commercial building has two large open showrooms, each equipped with a drive-in door, in addition to numerous storage rooms and ample workspace. With its Patriot Ave frontage, you're poised to tap into a thriving market fueled by both locals and tourists, making it the perfect location for amplifying your business endeavors.