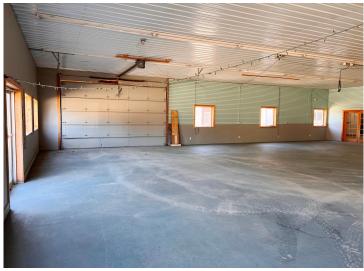

## **Description:**

Excellent opportunity to locate your business amidst a vibrant community where commerce meets convenience. This versatile commercial building has two large open showrooms, each equipped with a drive-in door, in addition to numerous storage rooms and ample workspace. With its Patriot Ave frontage, you're poised to tap into a thriving market fueled by both locals and tourists, making it the perfect location for amplifying your business endeavors.