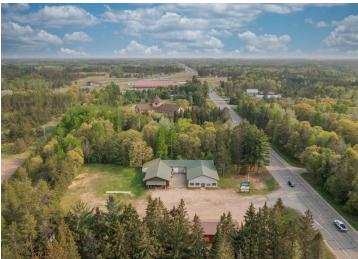

MLS 6523241 Commercial

\$265,000

29506 Patriot Avenue Pequot Lakes MN 56472

(Pending)

## **Description:**

Excellent opportunity to locate your business amidst a vibrant community where commerce meets convenience. This versatile commercial building has two large open showrooms, each equipped with a drive-in door, in addition to numerous storage rooms and ample workspace. With its Patriot Ave frontage, you're poised to tap into a thriving market fueled by both locals and tourists, making it the perfect location for amplifying your business endeavors.