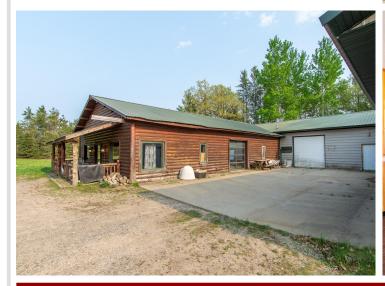

## **Description:**

Excellent opportunity to locate your business amidst a vibrant community where commerce meets convenience. This versatile commercial building has two large open showrooms, each equipped with a drive-in door, in addition to numerous storage rooms and ample workspace. With its Patriot Ave frontage, you're poised to tap into a thriving market fueled by both locals and tourists, making it the perfect location for amplifying your business endeavors.