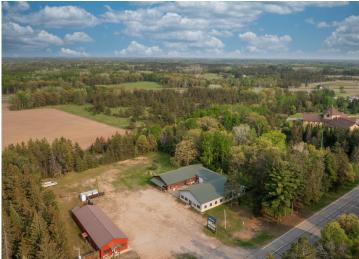

MLS 6523241 Commercial

\$265,000

29506 Patriot Avenue Pequot Lakes MN 56472

(Pending)

## **Description:**

Excellent opportunity to locate your business amidst a vibrant community where commerce meets convenience. This versatile commercial building has two large open showrooms, each equipped with a drive-in door, in addition to numerous storage rooms and ample workspace. With its Patriot Ave frontage, you're poised to tap into a thriving market fueled by both locals and tourists, making it the perfect location for amplifying your business endeavors.