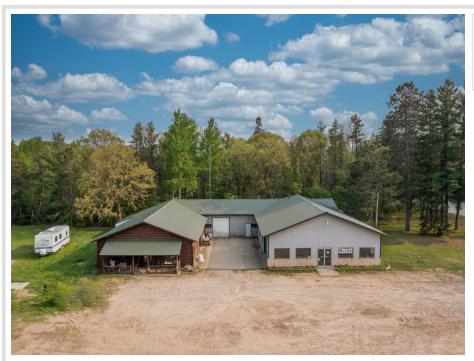

## **Description:**

Excellent opportunity to locate your business amidst a vibrant community where commerce meets convenience. This versatile commercial building has two large open showrooms, each equipped with a drive-in door, in addition to numerous storage rooms and ample workspace. With its Patriot Ave frontage, you're poised to tap into a thriving market fueled by both locals and tourists, making it the perfect location for amplifying your business endeavors.