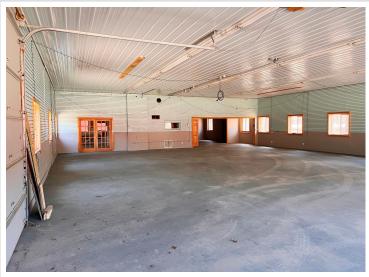

## **Description:**

Excellent opportunity to locate your business amidst a vibrant community where commerce meets convenience. This versatile commercial building has two large open showrooms, each equipped with a drive-in door, in addition to numerous storage rooms and ample workspace. With its Patriot Ave frontage, you're poised to tap into a thriving market fueled by both locals and tourists, making it the perfect location for amplifying your business endeavors.