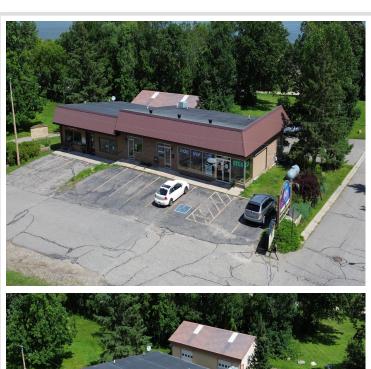

MLS 6521159 Commercial

\$599,900

215 Garden Street Walker MN 56484

(Active)

## **Description:**

Walker Business & rental Opportunity! Great traffic location with parking. Bring your ideas and take a look today!

**\$599,900**MLS 6521159 Commercial
215 Garden Street
Walker MN 56484

 $website: www. Affinity Real Estate. com \mid email: info@affinity realestate. com \mid office: 218-237-3333 \mid fax: 218-237-3377 \mid fax: 218-237-377 \mid fax: 218-237-377$ 

**\$599,900**MLS 6521159 Commercial
215 Garden Street
Walker MN 56484