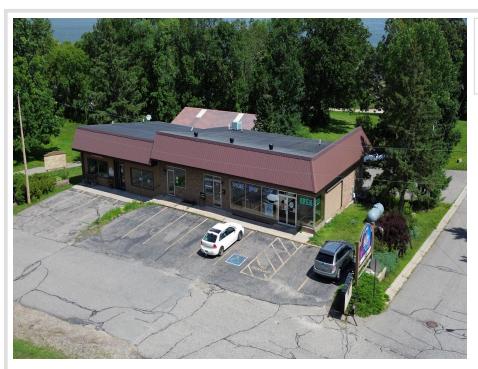

MLS 6521159 Commercial

\$599,900

215 Garden Street Walker MN 56484

(Active)

## **Description:**

Walker Business & rental Opportunity! Great traffic location with parking. Bring your ideas and take a look today!

**\$599,900**MLS 6521159 Commercial
215 Garden Street
Walker MN 56484

 $website: www. Affinity Real Estate. com \mid email: info@affinity realestate. com \mid office: 218-237-3333 \mid fax: 218-237-3377 \mid fax: 218-237-377 \mid fax: 218-237-377$ 

**\$599,900**MLS 6521159 Commercial
215 Garden Street
Walker MN 56484