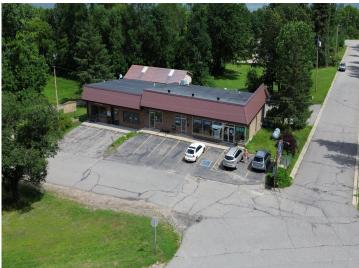

MLS 6521159 Commercial

\$599,900

215 Garden Street Walker MN 56484

(Active)

## **Description:**

Walker Business & rental Opportunity! Great traffic location with parking. Bring your ideas and take a look today!

**\$599,900**MLS 6521159 Commercial
215 Garden Street
Walker MN 56484

 $website: www. Affinity Real Estate. com \mid email: info@affinity realestate. com \mid office: 218-237-3333 \mid fax: 218-237-3377 \mid fax: 218-237-377 \mid fax: 218-237-377$ 

**\$599,900**MLS 6521159 Commercial
215 Garden Street
Walker MN 56484