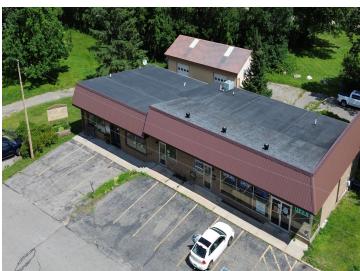

MLS 6521159 Commercial

\$599,900

215 Garden Street Walker MN 56484

(Active)

## **Description:**

Walker Business & rental Opportunity! Great traffic location with parking. Bring your ideas and take a look today!

**\$599,900**MLS 6521159 Commercial
215 Garden Street
Walker MN 56484

 $website: www. Affinity Real Estate. com \mid email: info@affinity realestate. com \mid office: 218-237-3333 \mid fax: 218-237-3377 \mid fax: 218-237-377 \mid fax: 218-237-377$ 

**\$599,900**MLS 6521159 Commercial
215 Garden Street
Walker MN 56484