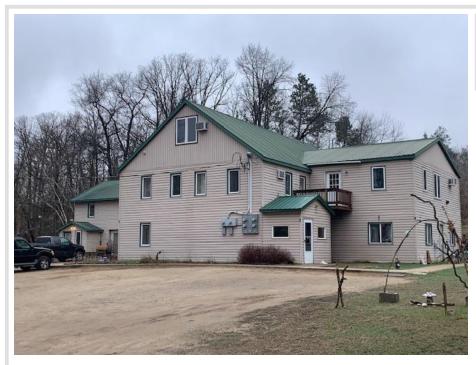

## **Description:**

Invest in a 5 unit apartment building overlooking a lake on over 10 acres of land! This property is less than 3 minutes to Park Rapids and just north of Long Lake, overlooking Mud Lake. Fabulous setting! The 2 buildings contain 5 separate units. Two of the units are 3 bedroom, 2 bath units. One is a main level unit and the other 3 bedroom is an upper level unit. There are also 3 units that have 2 bedrooms and 1 bath. Of these 2 bedroom units, two of them are upper level and one is lower. All have many recent updates and are in very nice condition. Always full, there is a huge demand for rentals in the area.