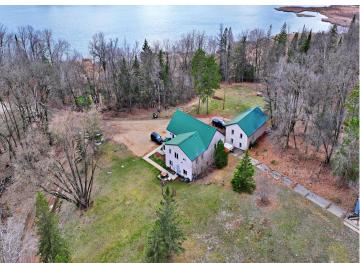

## **Description:**

Invest in a 5 unit apartment building overlooking a lake on over 10 acres of land! This property is less than 3 minutes to Park Rapids and just north of Long Lake, overlooking Mud Lake. Fabulous setting! The 2 buildings contain 5 separate units. Two of the units are 3 bedroom, 2 bath units. One is a main level unit and the other 3 bedroom is an upper level unit. There are also 3 units that have 2 bedrooms and 1 bath. Of these 2 bedroom units, two of them are upper level and one is lower. All have many recent updates and are in very nice condition. Always full, there is a huge demand for rentals in the area.