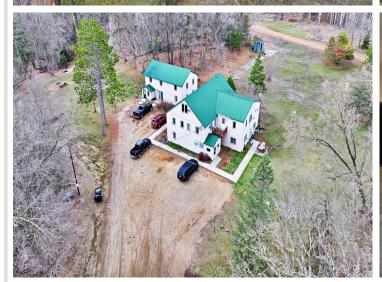

## **Description:**

Invest in a 5 unit apartment building overlooking a lake on over 10 acres of land! This property is less than 3 minutes to Park Rapids and just north of Long Lake, overlooking Mud Lake. Fabulous setting! The 2 buildings contain 5 separate units. Two of the units are 3 bedroom, 2 bath units. One is a main level unit and the other 3 bedroom is an upper level unit. There are also 3 units that have 2 bedrooms and 1 bath. Of these 2 bedroom units, two of them are upper level and one is lower. All have many recent updates and are in very nice condition. Always full, there is a huge demand for rentals in the area.