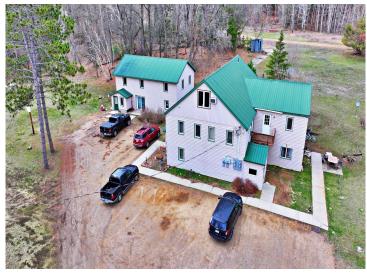

## **Description:**

Invest in a 5 unit apartment building overlooking a lake on over 10 acres of land! This property is less than 3 minutes to Park Rapids and just north of Long Lake, overlooking Mud Lake. Fabulous setting! The 2 buildings contain 5 separate units. Two of the units are 3 bedroom, 2 bath units. One is a main level unit and the other 3 bedroom is an upper level unit. There are also 3 units that have 2 bedrooms and 1 bath. Of these 2 bedroom units, two of them are upper level and one is lower. All have many recent updates and are in very nice condition. Always full, there is a huge demand for rentals in the area.