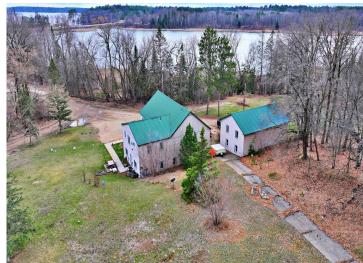

## **Description:**

Invest in a 5 unit apartment building overlooking a lake on over 10 acres of land! This property is less than 3 minutes to Park Rapids and just north of Long Lake, overlooking Mud Lake. Fabulous setting! The 2 buildings contain 5 separate units. Two of the units are 3 bedroom, 2 bath units. One is a main level unit and the other 3 bedroom is an upper level unit. There are also 3 units that have 2 bedrooms and 1 bath. Of these 2 bedroom units, two of them are upper level and one is lower. All have many recent updates and are in very nice condition. Always full, there is a huge demand for rentals in the area.