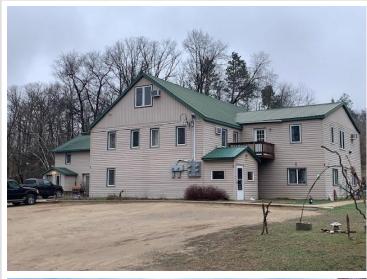

## **Description:**

Invest in a 5 unit apartment building overlooking a lake on over 10 acres of land! This property is less than 3 minutes to Park Rapids and just north of Long Lake, overlooking Mud Lake. Fabulous setting! The 2 buildings contain 5 separate units. Two of the units are 3 bedroom, 2 bath units. One is a main level unit and the other 3 bedroom is an upper level unit. There are also 3 units that have 2 bedrooms and 1 bath. Of these 2 bedroom units, two of them are upper level and one is lower. All have many recent updates and are in very nice condition. Always full, there is a huge demand for rentals in the area.