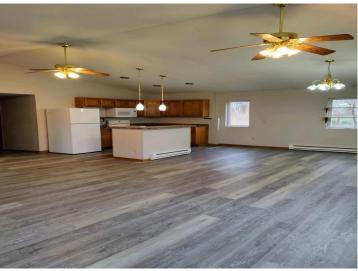

## **Description:**

Invest in a 5 unit apartment building overlooking a lake on over 10 acres of land! This property is less than 3 minutes to Park Rapids and just north of Long Lake, overlooking Mud Lake. Fabulous setting! The 2 buildings contain 5 separate units. Two of the units are 3 bedroom, 2 bath units. One is a main level unit and the other 3 bedroom is an upper level unit. There are also 3 units that have 2 bedrooms and 1 bath. Of these 2 bedroom units, two of them are upper level and one is lower. All have many recent updates and are in very nice condition. Always full, there is a huge demand for rentals in the area.