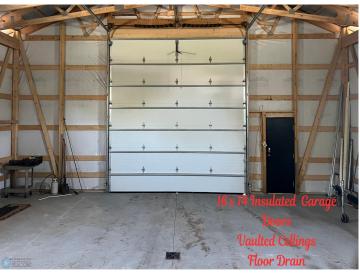

## **Description:**

Welcome to Toy Store 34. The Lakes areas newest Common Interest Storage Condo Development. Two Building sizes Available 32\' x 64\' (2048 S/F) and 40\' x 64\' (2560 S/F) all feature 16' wide x 14' high Insulated Overhead Door with Commercial Door Opener, 4 Windows, Concrete floor with Drain, Vaulted Ceiling Rafters, Walk-in Service door with Keypad Deadbolt, 200 Amp Electric Service, 3\' Wide concrete apron across the entire with of the Building. Conveniently Located 1 Mile East of Detroit Lakes on Hwy 34 and only minutes from Detroit Lake.