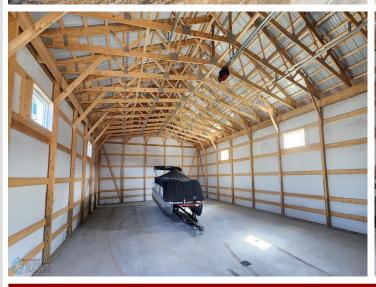

## **Description:**

Welcome to Toy Store 34. The Lakes areas newest Common Interest Storage Condo Development. Two Building sizes Available 32\' x 64\' (2048 S/F) and 40\' x 64\' (2560 S/F) all feature 16' wide x 14' high Insulated Overhead Door with Commercial Door Opener, 4 Windows, Concrete floor with Drain, Vaulted Ceiling Rafters, Walk-in Service door with Keypad Deadbolt, 200 Amp Electric Service, 3\' Wide concrete apron across the entire with of the Building. Conveniently Located 1 Mile East of Detroit Lakes on Hwy 34 and only minutes from Detroit Lake.