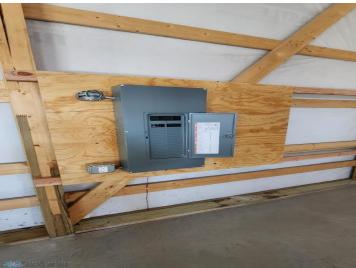

## **Description:**

Welcome to Toy Store 34. The Lakes areas newest Common Interest Storage Condo Development. Two Building sizes Available 32\' x 64\' (2048 S/F) and 40\' x 64\' (2560 S/F) all feature 16' wide x 14' high Insulated Overhead Door with Commercial Door Opener, 4 Windows, Concrete floor with Drain, Vaulted Ceiling Rafters, Walk-in Service door with Keypad Deadbolt, 200 Amp Electric Service, 3\' Wide concrete apron across the entire with of the Building. Conveniently Located 1 Mile East of Detroit Lakes on Hwy 34 and only minutes from Detroit Lake.