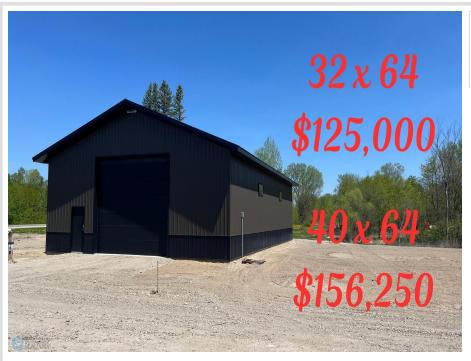

## **Description:**

Welcome to Toy Store 34. The Lakes areas newest Common Interest Storage Condo Development. Two Building sizes Available 32\' x 64\' (2048 S/F) and 40\' x 64\' (2560 S/F) all feature 16' wide x 14' high Insulated Overhead Door with Commercial Door Opener, 4 Windows, Concrete floor with Drain, Vaulted Ceiling Rafters, Walk-in Service door with Keypad Deadbolt, 200 Amp Electric Service, 3\' Wide concrete apron across the entire with of the Building. Conveniently Located 1 Mile East of Detroit Lakes on Hwy 34 and only minutes from Detroit Lake.