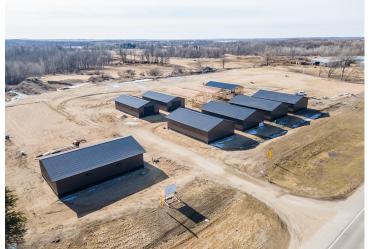

## **Description:**

Welcome to Toy Store 34. The Lakes areas newest Common Interest Storage Condo Development. Two Building sizes Available 32\' x 64\' (2048 S/F) and 40\' x 64\' (2560 S/F) all feature 16' wide x 14' high Insulated Overhead Door with Commercial Door Opener, 4 Windows, Concrete floor with Drain, Vaulted Ceiling Rafters, Walk-in Service door with Keypad Deadbolt, 200 Amp Electric Service, 3\' Wide concrete apron across the entire with of the Building. Conveniently Located 1 Mile East of Detroit Lakes on Hwy 34 and only minutes from Detroit Lake.