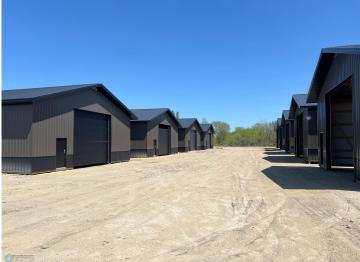

## **Description:**

Welcome to Toy Store 34. The Lakes areas newest Common Interest Storage Condo Development. Two Building sizes Available 32\' x 64\' (2048 S/F) and 40\' x 64\' (2560 S/F) all feature 16' wide x 14' high Insulated Overhead Door with Commercial Door Opener, 4 Windows, Concrete floor with Drain, Vaulted Ceiling Rafters, Walk-in Service door with Keypad Deadbolt, 200 Amp Electric Service, 3\' Wide concrete apron across the entire with of the Building. Conveniently Located 1 Mile East of Detroit Lakes on Hwy 34 and only minutes from Detroit Lake.