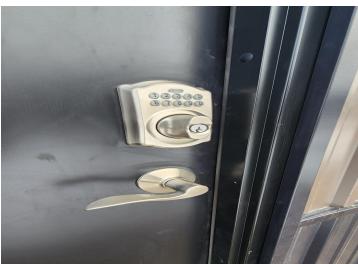

## **Description:**

Welcome to Toy Store 34. The Lakes areas newest Common Interest Storage Condo Development. Two Building sizes Available 32\' x 64\' (2048 S/F) and 40\' x 64\' (2560 S/F) all feature 16' wide x 14' high Insulated Overhead Door with Commercial Door Opener, 4 Windows, Concrete floor with Drain, Vaulted Ceiling Rafters, Walk-in Service door with Keypad Deadbolt, 200 Amp Electric Service, 3\' Wide concrete apron across the entire with of the Building. Conveniently Located 1 Mile East of Detroit Lakes on Hwy 34 and only minutes from Detroit Lake.