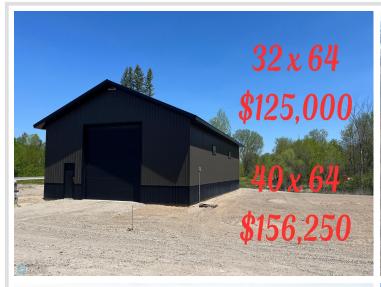

## **Description:**

Welcome to Toy Store 34. The Lakes areas newest Common Interest Storage Condo Development. Two Building sizes Available 32\' x 64\' (2048 S/F) and 40\' x 64\' (2560 S/F) all feature 16' wide x 14' high Insulated Overhead Door with Commercial Door Opener, 4 Windows, Concrete floor with Drain, Vaulted Ceiling Rafters, Walk-in Service door with Keypad Deadbolt, 200 Amp Electric Service, 3\' Wide concrete apron across the entire with of the Building. Conveniently Located 1 Mile East of Detroit Lakes on Hwy 34 and only minutes from Detroit Lake.