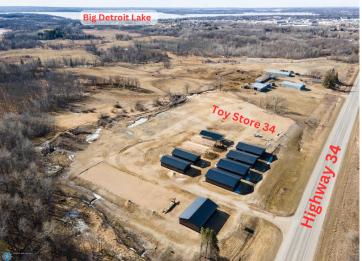

## **Description:**

Welcome to Toy Store 34. The Lakes areas newest Common Interest Storage Condo Development. Two Building sizes Available 32\' x 64\' (2048 S/F) and 40\' x 64\' (2560 S/F) all feature 16' wide x 14' high Insulated Overhead Door with Commercial Door Opener, 4 Windows, Concrete floor with Drain, Vaulted Ceiling Rafters, Walk-in Service door with Keypad Deadbolt, 200 Amp Electric Service, 3\' Wide concrete apron across the entire with of the Building. Conveniently Located 1 Mile East of Detroit Lakes on Hwy 34 and only minutes from Detroit Lake.