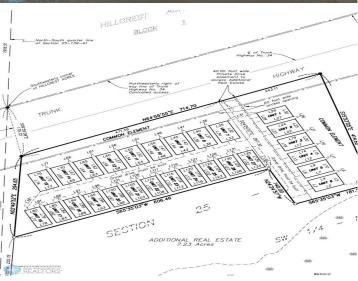

## **Description:**

Welcome to Toy Store 34. The Lakes areas newest Common Interest Storage Condo Development. Two Building sizes Available 32\' x 64\' (2048 S/F) and 40\' x 64\' (2560 S/F) all feature 16' wide x 14' high Insulated Overhead Door with Commercial Door Opener, 4 Windows, Concrete floor with Drain, Vaulted Ceiling Rafters, Walk-in Service door with Keypad Deadbolt, 200 Amp Electric Service, 3\' Wide concrete apron across the entire with of the Building. Conveniently Located 1 Mile East of Detroit Lakes on Hwy 34 and only minutes from Detroit Lake.