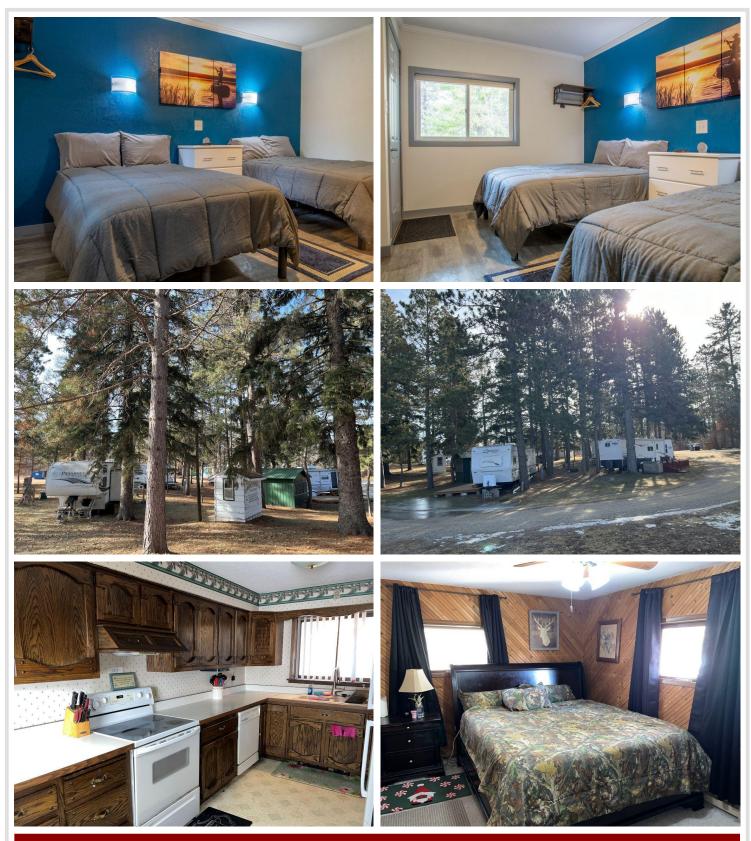

## **Description:**

Welcome to Emmaville, a thriving business and a piece of Northern MN History. This opportunity includes the gas station and convenience store, vintage bar, popular cafe, newly remodeled 4-unit Motel and an 8-site seasonal RV campground. Additionally, a 48 x 48 storage facility for boats and other toys and a 30 x 48 heated shop. Conveniently attached to the store is a 3 bed, 1 bath living area. Now is your chance to be part of historic Emmaville and take it into the future with your vision!