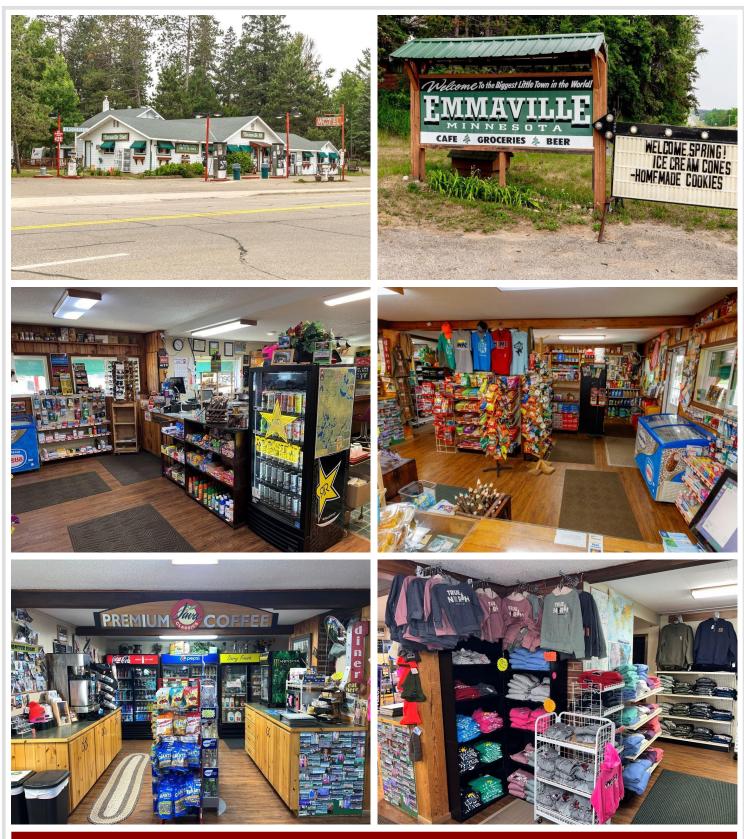

## **Description:**

Welcome to Emmaville, a thriving business and a piece of Northern MN History. This opportunity includes the gas station and convenience store, vintage bar, popular cafe, newly remodeled 4-unit Motel and an 8-site seasonal RV campground. Additionally, a 48 x 48 storage facility for boats and other toys and a 30 x 48 heated shop. Conveniently attached to the store is a 3 bed, 1 bath living area. Now is your chance to be part of historic Emmaville and take it into the future with your vision!