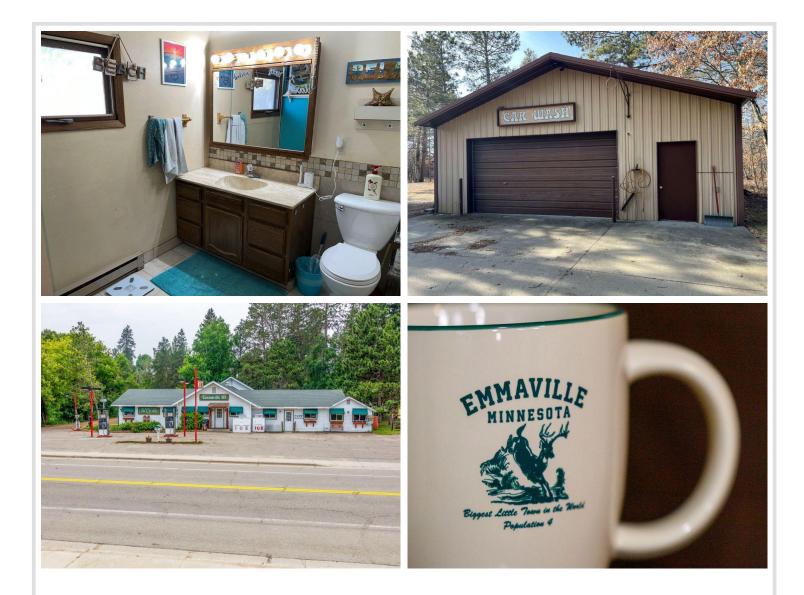

## **Description:**

Welcome to Emmaville, a thriving business and a piece of Northern MN History. This opportunity includes the gas station and convenience store, vintage bar, popular cafe, newly remodeled 4-unit Motel and an 8-site seasonal RV campground. Additionally, a 48 x 48 storage facility for boats and other toys and a 30 x 48 heated shop. Conveniently attached to the store is a 3 bed, 1 bath living area. Now is your chance to be part of historic Emmaville and take it into the future with your vision!