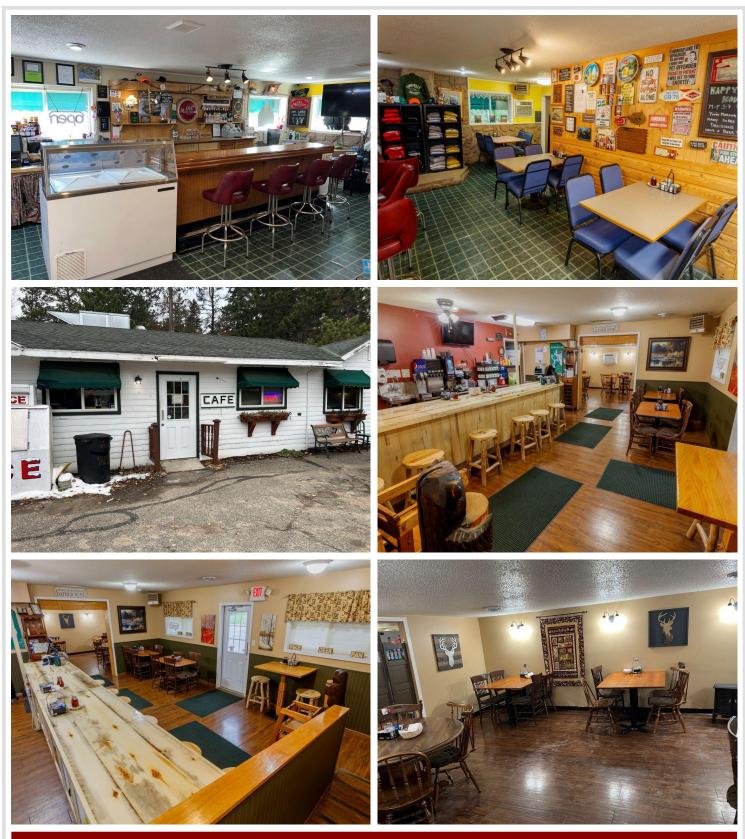

## **Description:**

Welcome to Emmaville, a thriving business and a piece of Northern MN History. This opportunity includes the gas station and convenience store, vintage bar, popular cafe, newly remodeled 4-unit Motel and an 8-site seasonal RV campground. Additionally, a 48 x 48 storage facility for boats and other toys and a 30 x 48 heated shop. Conveniently attached to the store is a 3 bed, 1 bath living area. Now is your chance to be part of historic Emmaville and take it into the future with your vision!