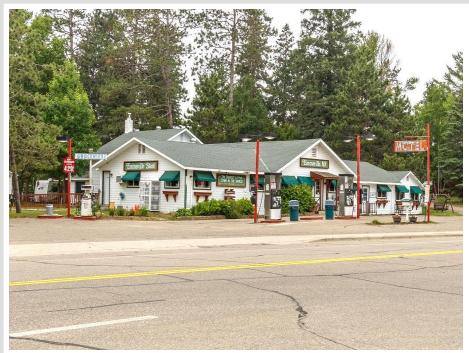

## **Description:**

Welcome to Emmaville, a thriving business and a piece of Northern MN History. This opportunity includes the gas station and convenience store, vintage bar, popular cafe, newly remodeled 4-unit Motel and an 8-site seasonal RV campground. Additionally, a 48 x 48 storage facility for boats and other toys and a 30 x 48 heated shop. Conveniently attached to the store is a 3 bed, 1 bath living area. Now is your chance to be part of historic Emmaville and take it into the future with your vision!