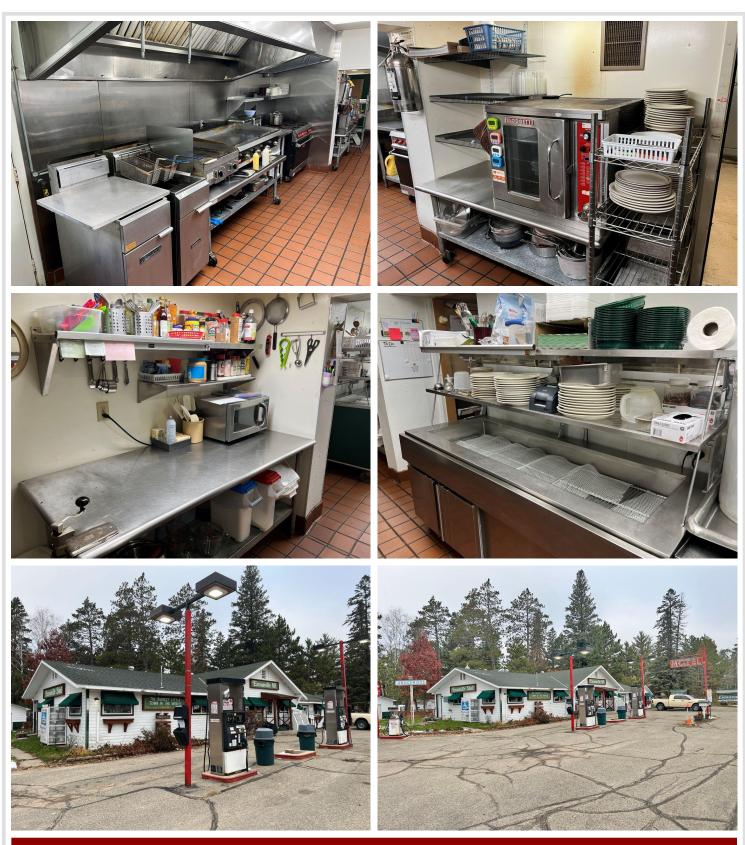

## **Description:**

Welcome to Emmaville, a thriving business and a piece of Northern MN History. This opportunity includes the gas station and convenience store, vintage bar, popular cafe, newly remodeled 4-unit Motel and an 8-site seasonal RV campground. Additionally, a 48 x 48 storage facility for boats and other toys and a 30 x 48 heated shop. Conveniently attached to the store is a 3 bed, 1 bath living area. Now is your chance to be part of historic Emmaville and take it into the future with your vision!