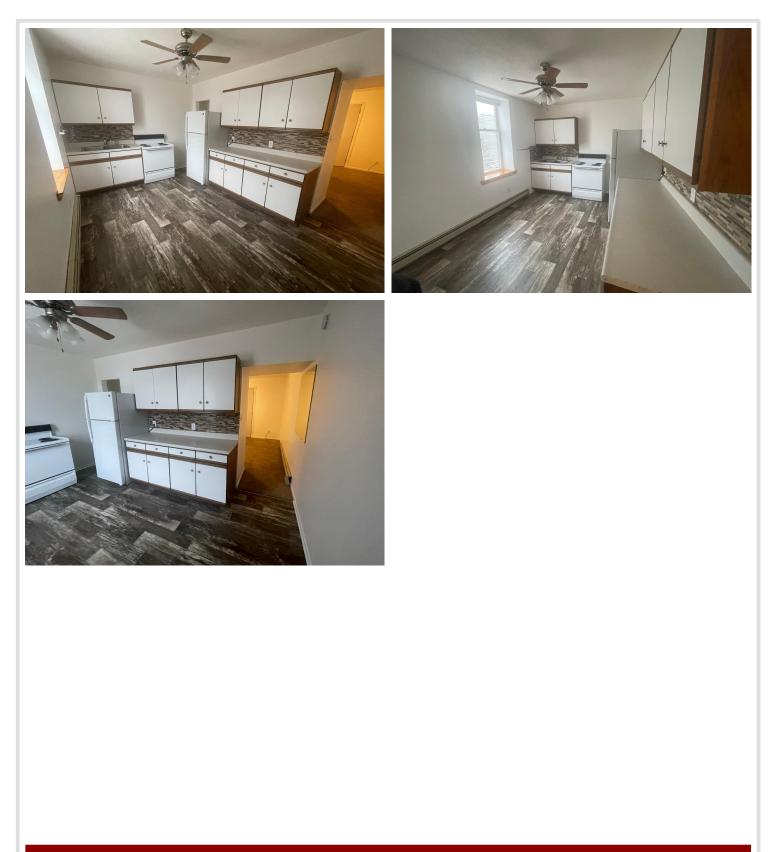

## **Description:**

The Ben Franklin building has been a mainstay in the Park Rapids Area for over 70+ years. The Ben Franklin building features over 14,000 sq. ft., two retail sales floors, and 6 rental units above the main floor. Currently, the building is being operated as a Ben Franklin Retail store. Buyers do have the option to purchase the business and inventory separately if they would like. Call for an appointment today!