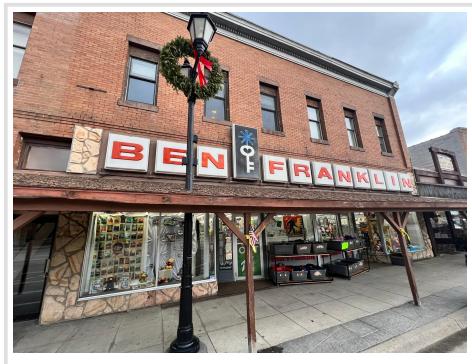

## **Description:**

The Ben Franklin building has been a mainstay in the Park Rapids Area for over 70+ years. The Ben Franklin building features over 14,000 sq. ft., two retail sales floors, and 6 rental units above the main floor. Currently, the building is being operated as a Ben Franklin Retail store. Buyers do have the option to purchase the business and inventory separately if they would like. Call for an appointment today!