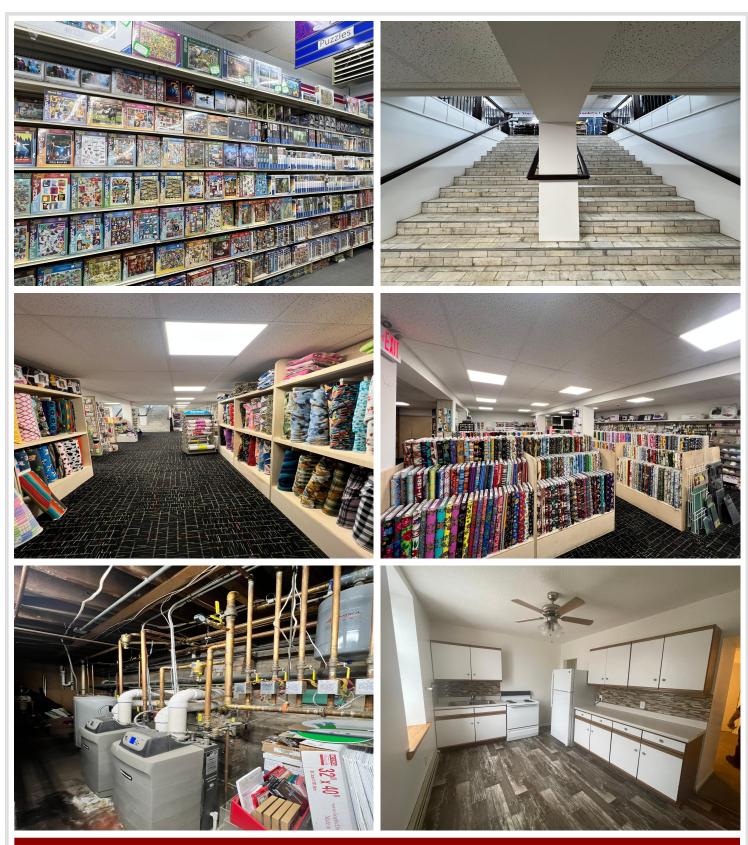

## **Description:**

The Ben Franklin building has been a mainstay in the Park Rapids Area for over 70+ years. The Ben Franklin building features over 14,000 sq. ft., two retail sales floors, and 6 rental units above the main floor. Currently, the building is being operated as a Ben Franklin Retail store. Buyers do have the option to purchase the business and inventory separately if they would like. Call for an appointment today!