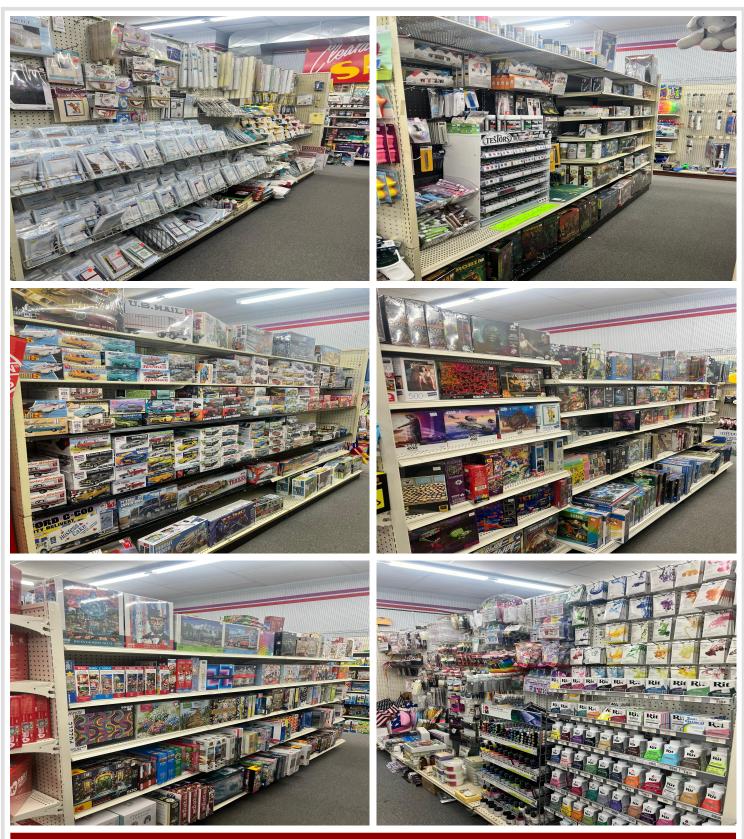

## **Description:**

The Ben Franklin building has been a mainstay in the Park Rapids Area for over 70+ years. The Ben Franklin building features over 14,000 sq. ft., two retail sales floors, and 6 rental units above the main floor. Currently, the building is being operated as a Ben Franklin Retail store. Buyers do have the option to purchase the business and inventory separately if they would like. Call for an appointment today!