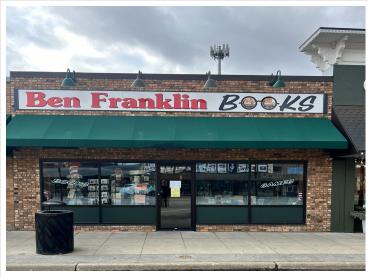

## **Description:**

The Ben Franklin Books building is located in the Heart of Main Street Park Rapids and has been a mainstay business in the Park Rapids Area. The building is currently being operated as a retail store. Buyer has the option to purchase the business and inventory separately. Call for a showing today!