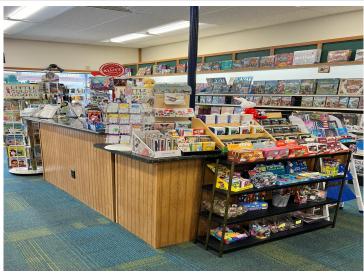

## **Description:**

The Ben Franklin Books building is located in the Heart of Main Street Park Rapids and has been a mainstay business in the Park Rapids Area. The building is currently being operated as a retail store. Buyer has the option to purchase the business and inventory separately. Call for a showing today!