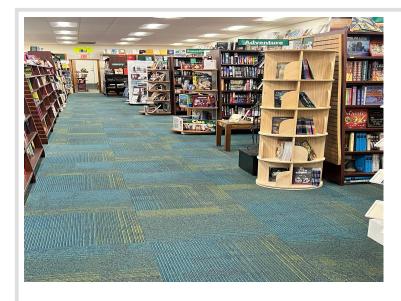

## **Description:**

The Ben Franklin Books building is located in the Heart of Main Street Park Rapids and has been a mainstay business in the Park Rapids Area. The building is currently being operated as a retail store. Buyer has the option to purchase the business and inventory separately. Call for a showing today!