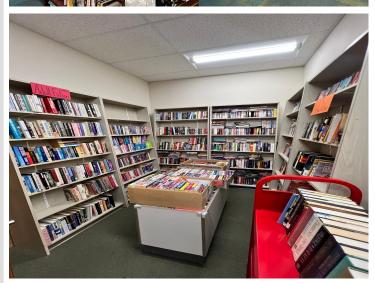

## **Description:**

The Ben Franklin Books building is located in the Heart of Main Street Park Rapids and has been a mainstay business in the Park Rapids Area. The building is currently being operated as a retail store. Buyer has the option to purchase the business and inventory separately. Call for a showing today!