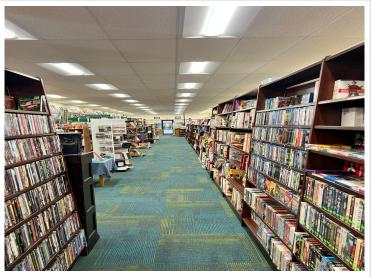

## **Description:**

The Ben Franklin Books building is located in the Heart of Main Street Park Rapids and has been a mainstay business in the Park Rapids Area. The building is currently being operated as a retail store. Buyer has the option to purchase the business and inventory separately. Call for a showing today!