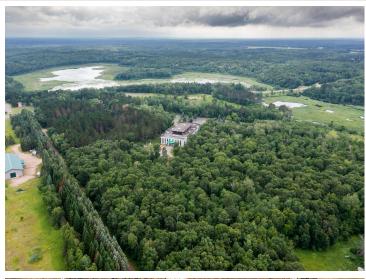

## **Description:**

Opportunity to acquire a clean and well-maintained light manufacturing and office property situated on nearly 40 acres located along Highway 11 in Pequot Lakes, MN; located only minutes away from Nisswa and Brainerd, MN. This property is zoned for Light Industrial by the city and is open to various land uses and redevelopment options. The building is extremely high-quality construction consisting of tilt-up insulated concrete panels, abundant exterior windows, concrete spanned floor decking, concrete roof decking, and offers significant parking situated over 40 acres of high timber ground. There are other exterior building structures located in the SE corner of the Property. The property is being offered for Sale AS-IS and will be vacated by the existing building owner. The Property\'s location is situated in Pequot Lakes, near MN tourist destinations of Nisswa and Brainerd lakes consisting of some of Minnesota\'s most popular lakefront destinations.