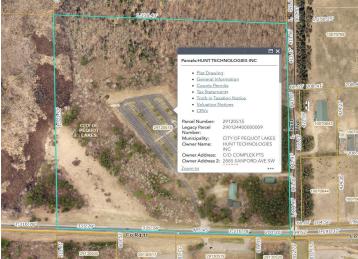

## **Description:**

Opportunity to acquire a clean and well-maintained light manufacturing and office property situated on nearly 40 acres located along Highway 11 in Pequot Lakes, MN; located only minutes away from Nisswa and Brainerd, MN. This property is zoned for Light Industrial by the city and is open to various land uses and redevelopment options. The building is extremely high-quality construction consisting of tilt-up insulated concrete panels, abundant exterior windows, concrete spanned floor decking, concrete roof decking, and offers significant parking situated over 40 acres of high timber ground. There are other exterior building structures located in the SE corner of the Property. The property is being offered for Sale AS-IS and will be vacated by the existing building owner. The Property\'s location is situated in Pequot Lakes, near MN tourist destinations of Nisswa and Brainerd lakes consisting of some of Minnesota\'s most popular lakefront destinations.