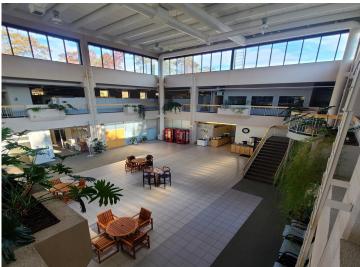

## **Description:**

Opportunity to acquire a clean and well-maintained light manufacturing and office property situated on nearly 40 acres located along Highway 11 in Pequot Lakes, MN; located only minutes away from Nisswa and Brainerd, MN. This property is zoned for Light Industrial by the city and is open to various land uses and redevelopment options. The building is extremely high-quality construction consisting of tilt-up insulated concrete panels, abundant exterior windows, concrete spanned floor decking, concrete roof decking, and offers significant parking situated over 40 acres of high timber ground. There are other exterior building structures located in the SE corner of the Property. The property is being offered for Sale AS-IS and will be vacated by the existing building owner. The Property\'s location is situated in Pequot Lakes, near MN tourist destinations of Nisswa and Brainerd lakes consisting of some of Minnesota\'s most popular lakefront destinations.