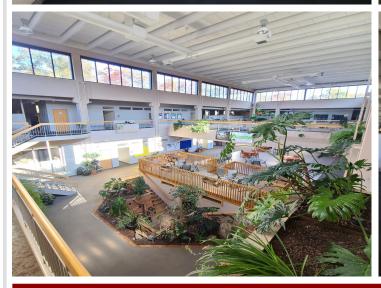

## **Description:**

Opportunity to acquire a clean and well-maintained light manufacturing and office property situated on nearly 40 acres located along Highway 11 in Pequot Lakes, MN; located only minutes away from Nisswa and Brainerd, MN. This property is zoned for Light Industrial by the city and is open to various land uses and redevelopment options. The building is extremely high-quality construction consisting of tilt-up insulated concrete panels, abundant exterior windows, concrete spanned floor decking, concrete roof decking, and offers significant parking situated over 40 acres of high timber ground. There are other exterior building structures located in the SE corner of the Property. The property is being offered for Sale AS-IS and will be vacated by the existing building owner. The Property\'s location is situated in Pequot Lakes, near MN tourist destinations of Nisswa and Brainerd lakes consisting of some of Minnesota\'s most popular lakefront destinations.