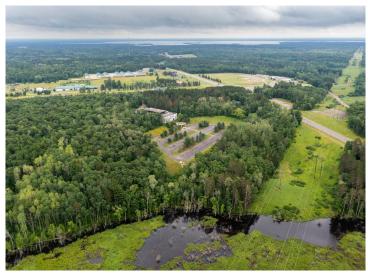

## **Description:**

Opportunity to acquire a clean and well-maintained light manufacturing and office property situated on nearly 40 acres located along Highway 11 in Pequot Lakes, MN; located only minutes away from Nisswa and Brainerd, MN. This property is zoned for Light Industrial by the city and is open to various land uses and redevelopment options. The building is extremely high-quality construction consisting of tilt-up insulated concrete panels, abundant exterior windows, concrete spanned floor decking, concrete roof decking, and offers significant parking situated over 40 acres of high timber ground. There are other exterior building structures located in the SE corner of the Property. The property is being offered for Sale AS-IS and will be vacated by the existing building owner. The Property\'s location is situated in Pequot Lakes, near MN tourist destinations of Nisswa and Brainerd lakes consisting of some of Minnesota\'s most popular lakefront destinations.