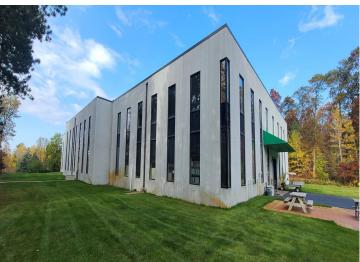

## **Description:**

Opportunity to acquire a clean and well-maintained light manufacturing and office property situated on nearly 40 acres located along Highway 11 in Pequot Lakes, MN; located only minutes away from Nisswa and Brainerd, MN. This property is zoned for Light Industrial by the city and is open to various land uses and redevelopment options. The building is extremely high-quality construction consisting of tilt-up insulated concrete panels, abundant exterior windows, concrete spanned floor decking, concrete roof decking, and offers significant parking situated over 40 acres of high timber ground. There are other exterior building structures located in the SE corner of the Property. The property is being offered for Sale AS-IS and will be vacated by the existing building owner. The Property\'s location is situated in Pequot Lakes, near MN tourist destinations of Nisswa and Brainerd lakes consisting of some of Minnesota\'s most popular lakefront destinations.