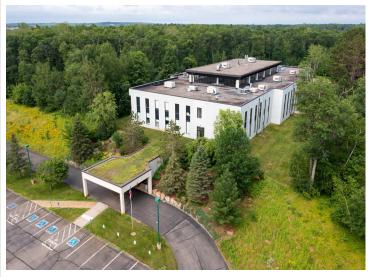

## **Description:**

Opportunity to acquire a clean and well-maintained light manufacturing and office property situated on nearly 40 acres located along Highway 11 in Pequot Lakes, MN; located only minutes away from Nisswa and Brainerd, MN. This property is zoned for Light Industrial by the city and is open to various land uses and redevelopment options. The building is extremely high-quality construction consisting of tilt-up insulated concrete panels, abundant exterior windows, concrete spanned floor decking, concrete roof decking, and offers significant parking situated over 40 acres of high timber ground. There are other exterior building structures located in the SE corner of the Property. The property is being offered for Sale AS-IS and will be vacated by the existing building owner. The Property\'s location is situated in Pequot Lakes, near MN tourist destinations of Nisswa and Brainerd lakes consisting of some of Minnesota\'s most popular lakefront destinations.