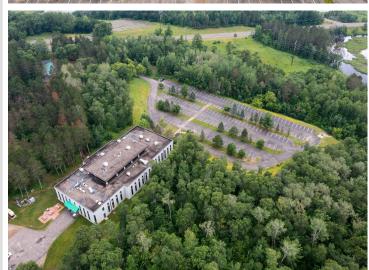

## **Description:**

Opportunity to acquire a clean and well-maintained light manufacturing and office property situated on nearly 40 acres located along Highway 11 in Pequot Lakes, MN; located only minutes away from Nisswa and Brainerd, MN. This property is zoned for Light Industrial by the city and is open to various land uses and redevelopment options. The building is extremely high-quality construction consisting of tilt-up insulated concrete panels, abundant exterior windows, concrete spanned floor decking, concrete roof decking, and offers significant parking situated over 40 acres of high timber ground. There are other exterior building structures located in the SE corner of the Property. The property is being offered for Sale AS-IS and will be vacated by the existing building owner. The Property\'s location is situated in Pequot Lakes, near MN tourist destinations of Nisswa and Brainerd lakes consisting of some of Minnesota\'s most popular lakefront destinations.