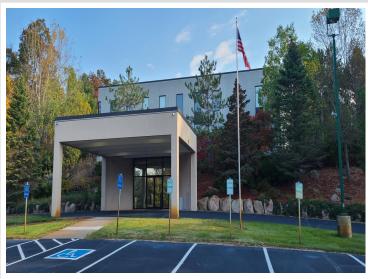

## **Description:**

Opportunity to acquire a clean and well-maintained light manufacturing and office property situated on nearly 40 acres located along Highway 11 in Pequot Lakes, MN; located only minutes away from Nisswa and Brainerd, MN. This property is zoned for Light Industrial by the city and is open to various land uses and redevelopment options. The building is extremely high-quality construction consisting of tilt-up insulated concrete panels, abundant exterior windows, concrete spanned floor decking, concrete roof decking, and offers significant parking situated over 40 acres of high timber ground. There are other exterior building structures located in the SE corner of the Property. The property is being offered for Sale AS-IS and will be vacated by the existing building owner. The Property\'s location is situated in Pequot Lakes, near MN tourist destinations of Nisswa and Brainerd lakes consisting of some of Minnesota\'s most popular lakefront destinations.