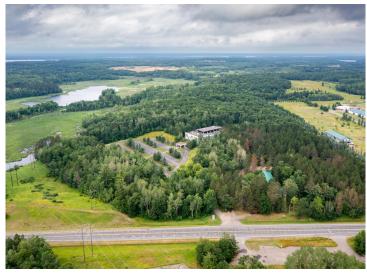

## **Description:**

Opportunity to acquire a clean and well-maintained light manufacturing and office property situated on nearly 40 acres located along Highway 11 in Pequot Lakes, MN; located only minutes away from Nisswa and Brainerd, MN. This property is zoned for Light Industrial by the city and is open to various land uses and redevelopment options. The building is extremely high-quality construction consisting of tilt-up insulated concrete panels, abundant exterior windows, concrete spanned floor decking, concrete roof decking, and offers significant parking situated over 40 acres of high timber ground. There are other exterior building structures located in the SE corner of the Property. The property is being offered for Sale AS-IS and will be vacated by the existing building owner. The Property\'s location is situated in Pequot Lakes, near MN tourist destinations of Nisswa and Brainerd lakes consisting of some of Minnesota\'s most popular lakefront destinations.