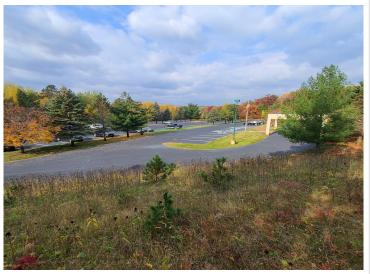

## **Description:**

Opportunity to acquire a clean and well-maintained light manufacturing and office property situated on nearly 40 acres located along Highway 11 in Pequot Lakes, MN; located only minutes away from Nisswa and Brainerd, MN. This property is zoned for Light Industrial by the city and is open to various land uses and redevelopment options. The building is extremely high-quality construction consisting of tilt-up insulated concrete panels, abundant exterior windows, concrete spanned floor decking, concrete roof decking, and offers significant parking situated over 40 acres of high timber ground. There are other exterior building structures located in the SE corner of the Property. The property is being offered for Sale AS-IS and will be vacated by the existing building owner. The Property\'s location is situated in Pequot Lakes, near MN tourist destinations of Nisswa and Brainerd lakes consisting of some of Minnesota\'s most popular lakefront destinations.