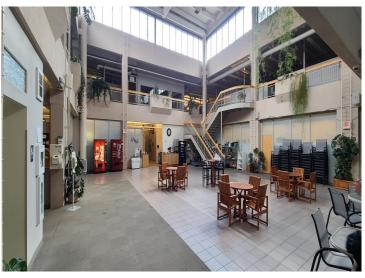

## **Description:**

Opportunity to acquire a clean and well-maintained light manufacturing and office property situated on nearly 40 acres located along Highway 11 in Pequot Lakes, MN; located only minutes away from Nisswa and Brainerd, MN. This property is zoned for Light Industrial by the city and is open to various land uses and redevelopment options. The building is extremely high-quality construction consisting of tilt-up insulated concrete panels, abundant exterior windows, concrete spanned floor decking, concrete roof decking, and offers significant parking situated over 40 acres of high timber ground. There are other exterior building structures located in the SE corner of the Property. The property is being offered for Sale AS-IS and will be vacated by the existing building owner. The Property\'s location is situated in Pequot Lakes, near MN tourist destinations of Nisswa and Brainerd lakes consisting of some of Minnesota\'s most popular lakefront destinations.