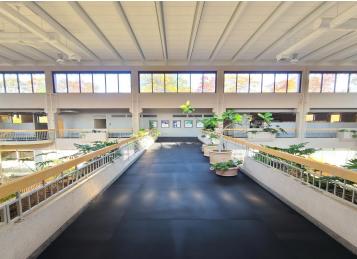

## **Description:**

Opportunity to acquire a clean and well-maintained light manufacturing and office property situated on nearly 40 acres located along Highway 11 in Pequot Lakes, MN; located only minutes away from Nisswa and Brainerd, MN. This property is zoned for Light Industrial by the city and is open to various land uses and redevelopment options. The building is extremely high-quality construction consisting of tilt-up insulated concrete panels, abundant exterior windows, concrete spanned floor decking, concrete roof decking, and offers significant parking situated over 40 acres of high timber ground. There are other exterior building structures located in the SE corner of the Property. The property is being offered for Sale AS-IS and will be vacated by the existing building owner. The Property\'s location is situated in Pequot Lakes, near MN tourist destinations of Nisswa and Brainerd lakes consisting of some of Minnesota\'s most popular lakefront destinations.