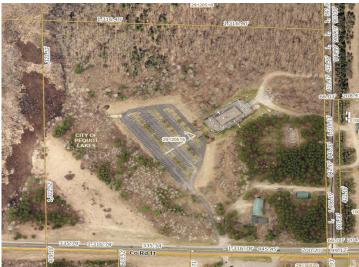

## **Description:**

Opportunity to acquire a clean and well-maintained light manufacturing and office property situated on nearly 40 acres located along Highway 11 in Pequot Lakes, MN; located only minutes away from Nisswa and Brainerd, MN. This property is zoned for Light Industrial by the city and is open to various land uses and redevelopment options. The building is extremely high-quality construction consisting of tilt-up insulated concrete panels, abundant exterior windows, concrete spanned floor decking, concrete roof decking, and offers significant parking situated over 40 acres of high timber ground. There are other exterior building structures located in the SE corner of the Property. The property is being offered for Sale AS-IS and will be vacated by the existing building owner. The Property\'s location is situated in Pequot Lakes, near MN tourist destinations of Nisswa and Brainerd lakes consisting of some of Minnesota\'s most popular lakefront destinations.