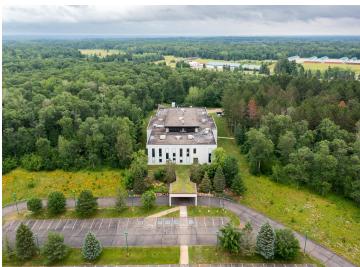

## **Description:**

Opportunity to acquire a clean and well-maintained light manufacturing and office property situated on nearly 40 acres located along Highway 11 in Pequot Lakes, MN; located only minutes away from Nisswa and Brainerd, MN. This property is zoned for Light Industrial by the city and is open to various land uses and redevelopment options. The building is extremely high-quality construction consisting of tilt-up insulated concrete panels, abundant exterior windows, concrete spanned floor decking, concrete roof decking, and offers significant parking situated over 40 acres of high timber ground. There are other exterior building structures located in the SE corner of the Property. The property is being offered for Sale AS-IS and will be vacated by the existing building owner. The Property\'s location is situated in Pequot Lakes, near MN tourist destinations of Nisswa and Brainerd lakes consisting of some of Minnesota\'s most popular lakefront destinations.