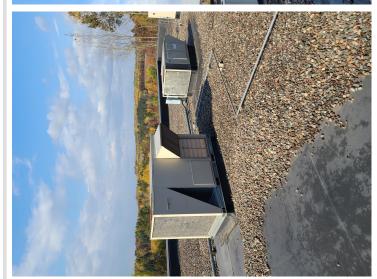

## **Description:**

Opportunity to acquire a clean and well-maintained light manufacturing and office property situated on nearly 40 acres located along Highway 11 in Pequot Lakes, MN; located only minutes away from Nisswa and Brainerd, MN. This property is zoned for Light Industrial by the city and is open to various land uses and redevelopment options. The building is extremely high-quality construction consisting of tilt-up insulated concrete panels, abundant exterior windows, concrete spanned floor decking, concrete roof decking, and offers significant parking situated over 40 acres of high timber ground. There are other exterior building structures located in the SE corner of the Property. The property is being offered for Sale AS-IS and will be vacated by the existing building owner. The Property\'s location is situated in Pequot Lakes, near MN tourist destinations of Nisswa and Brainerd lakes consisting of some of Minnesota\'s most popular lakefront destinations.