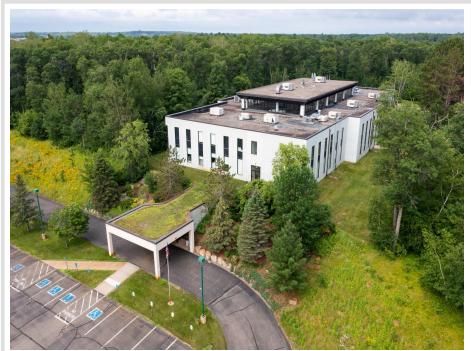

## **Description:**

Opportunity to acquire a clean and well-maintained light manufacturing and office property situated on nearly 40 acres located along Highway 11 in Pequot Lakes, MN; located only minutes away from Nisswa and Brainerd, MN. This property is zoned for Light Industrial by the city and is open to various land uses and redevelopment options. The building is extremely high-quality construction consisting of tilt-up insulated concrete panels, abundant exterior windows, concrete spanned floor decking, concrete roof decking, and offers significant parking situated over 40 acres of high timber ground. There are other exterior building structures located in the SE corner of the Property. The property is being offered for Sale AS-IS and will be vacated by the existing building owner. The Property\'s location is situated in Pequot Lakes, near MN tourist destinations of Nisswa and Brainerd lakes consisting of some of Minnesota\'s most popular lakefront destinations.