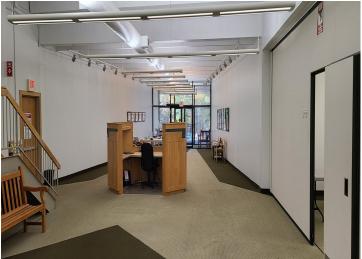

## **Description:**

Opportunity to acquire a clean and well-maintained light manufacturing and office property situated on nearly 40 acres located along Highway 11 in Pequot Lakes, MN; located only minutes away from Nisswa and Brainerd, MN. This property is zoned for Light Industrial by the city and is open to various land uses and redevelopment options. The building is extremely high-quality construction consisting of tilt-up insulated concrete panels, abundant exterior windows, concrete spanned floor decking, concrete roof decking, and offers significant parking situated over 40 acres of high timber ground. There are other exterior building structures located in the SE corner of the Property. The property is being offered for Sale AS-IS and will be vacated by the existing building owner. The Property\'s location is situated in Pequot Lakes, near MN tourist destinations of Nisswa and Brainerd lakes consisting of some of Minnesota\'s most popular lakefront destinations.