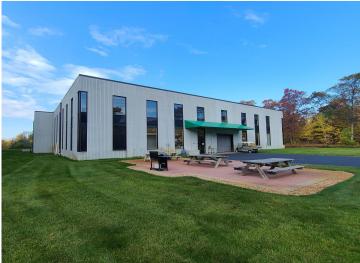

## **Description:**

Opportunity to acquire a clean and well-maintained light manufacturing and office property situated on nearly 40 acres located along Highway 11 in Pequot Lakes, MN; located only minutes away from Nisswa and Brainerd, MN. This property is zoned for Light Industrial by the city and is open to various land uses and redevelopment options. The building is extremely high-quality construction consisting of tilt-up insulated concrete panels, abundant exterior windows, concrete spanned floor decking, concrete roof decking, and offers significant parking situated over 40 acres of high timber ground. There are other exterior building structures located in the SE corner of the Property. The property is being offered for Sale AS-IS and will be vacated by the existing building owner. The Property\'s location is situated in Pequot Lakes, near MN tourist destinations of Nisswa and Brainerd lakes consisting of some of Minnesota\'s most popular lakefront destinations.