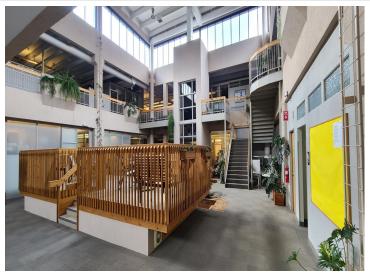

## **Description:**

Opportunity to acquire a clean and well-maintained light manufacturing and office property situated on nearly 40 acres located along Highway 11 in Pequot Lakes, MN; located only minutes away from Nisswa and Brainerd, MN. This property is zoned for Light Industrial by the city and is open to various land uses and redevelopment options. The building is extremely high-quality construction consisting of tilt-up insulated concrete panels, abundant exterior windows, concrete spanned floor decking, concrete roof decking, and offers significant parking situated over 40 acres of high timber ground. There are other exterior building structures located in the SE corner of the Property. The property is being offered for Sale AS-IS and will be vacated by the existing building owner. The Property\'s location is situated in Pequot Lakes, near MN tourist destinations of Nisswa and Brainerd lakes consisting of some of Minnesota\'s most popular lakefront destinations.