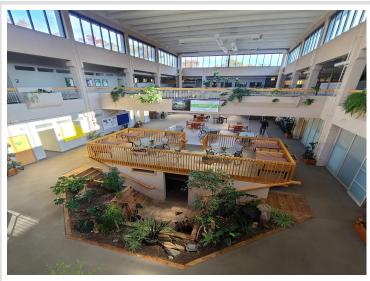

## **Description:**

Opportunity to acquire a clean and well-maintained light manufacturing and office property situated on nearly 40 acres located along Highway 11 in Pequot Lakes, MN; located only minutes away from Nisswa and Brainerd, MN. This property is zoned for Light Industrial by the city and is open to various land uses and redevelopment options. The building is extremely high-quality construction consisting of tilt-up insulated concrete panels, abundant exterior windows, concrete spanned floor decking, concrete roof decking, and offers significant parking situated over 40 acres of high timber ground. There are other exterior building structures located in the SE corner of the Property. The property is being offered for Sale AS-IS and will be vacated by the existing building owner. The Property\'s location is situated in Pequot Lakes, near MN tourist destinations of Nisswa and Brainerd lakes consisting of some of Minnesota\'s most popular lakefront destinations.