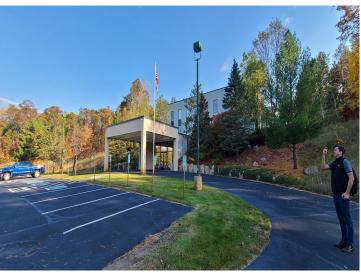

## **Description:**

Opportunity to acquire a clean and well-maintained light manufacturing and office property situated on nearly 40 acres located along Highway 11 in Pequot Lakes, MN; located only minutes away from Nisswa and Brainerd, MN. This property is zoned for Light Industrial by the city and is open to various land uses and redevelopment options. The building is extremely high-quality construction consisting of tilt-up insulated concrete panels, abundant exterior windows, concrete spanned floor decking, concrete roof decking, and offers significant parking situated over 40 acres of high timber ground. There are other exterior building structures located in the SE corner of the Property. The property is being offered for Sale AS-IS and will be vacated by the existing building owner. The Property\'s location is situated in Pequot Lakes, near MN tourist destinations of Nisswa and Brainerd lakes consisting of some of Minnesota\'s most popular lakefront destinations.