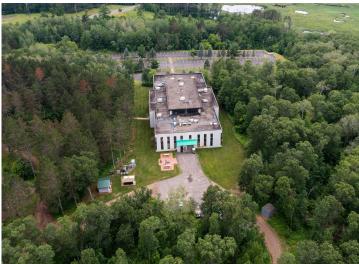

## **Description:**

Opportunity to acquire a clean and well-maintained light manufacturing and office property situated on nearly 40 acres located along Highway 11 in Pequot Lakes, MN; located only minutes away from Nisswa and Brainerd, MN. This property is zoned for Light Industrial by the city and is open to various land uses and redevelopment options. The building is extremely high-quality construction consisting of tilt-up insulated concrete panels, abundant exterior windows, concrete spanned floor decking, concrete roof decking, and offers significant parking situated over 40 acres of high timber ground. There are other exterior building structures located in the SE corner of the Property. The property is being offered for Sale AS-IS and will be vacated by the existing building owner. The Property\'s location is situated in Pequot Lakes, near MN tourist destinations of Nisswa and Brainerd lakes consisting of some of Minnesota\'s most popular lakefront destinations.