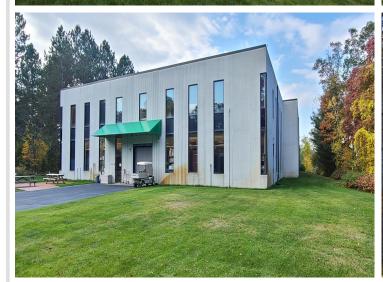

## **Description:**

Opportunity to acquire a clean and well-maintained light manufacturing and office property situated on nearly 40 acres located along Highway 11 in Pequot Lakes, MN; located only minutes away from Nisswa and Brainerd, MN. This property is zoned for Light Industrial by the city and is open to various land uses and redevelopment options. The building is extremely high-quality construction consisting of tilt-up insulated concrete panels, abundant exterior windows, concrete spanned floor decking, concrete roof decking, and offers significant parking situated over 40 acres of high timber ground. There are other exterior building structures located in the SE corner of the Property. The property is being offered for Sale AS-IS and will be vacated by the existing building owner. The Property\'s location is situated in Pequot Lakes, near MN tourist destinations of Nisswa and Brainerd lakes consisting of some of Minnesota\'s most popular lakefront destinations.