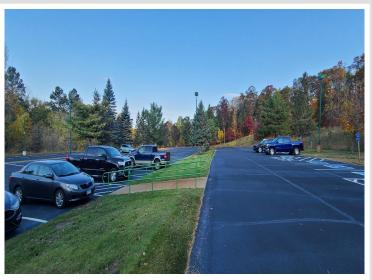

## **Description:**

Opportunity to acquire a clean and well-maintained light manufacturing and office property situated on nearly 40 acres located along Highway 11 in Pequot Lakes, MN; located only minutes away from Nisswa and Brainerd, MN. This property is zoned for Light Industrial by the city and is open to various land uses and redevelopment options. The building is extremely high-quality construction consisting of tilt-up insulated concrete panels, abundant exterior windows, concrete spanned floor decking, concrete roof decking, and offers significant parking situated over 40 acres of high timber ground. There are other exterior building structures located in the SE corner of the Property. The property is being offered for Sale AS-IS and will be vacated by the existing building owner. The Property\'s location is situated in Pequot Lakes, near MN tourist destinations of Nisswa and Brainerd lakes consisting of some of Minnesota\'s most popular lakefront destinations.