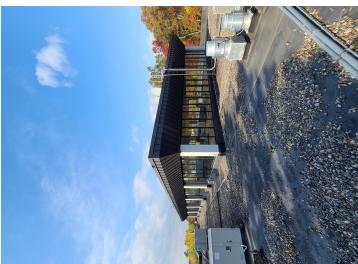

## **Description:**

Opportunity to acquire a clean and well-maintained light manufacturing and office property situated on nearly 40 acres located along Highway 11 in Pequot Lakes, MN; located only minutes away from Nisswa and Brainerd, MN. This property is zoned for Light Industrial by the city and is open to various land uses and redevelopment options. The building is extremely high-quality construction consisting of tilt-up insulated concrete panels, abundant exterior windows, concrete spanned floor decking, concrete roof decking, and offers significant parking situated over 40 acres of high timber ground. There are other exterior building structures located in the SE corner of the Property. The property is being offered for Sale AS-IS and will be vacated by the existing building owner. The Property\'s location is situated in Pequot Lakes, near MN tourist destinations of Nisswa and Brainerd lakes consisting of some of Minnesota\'s most popular lakefront destinations.