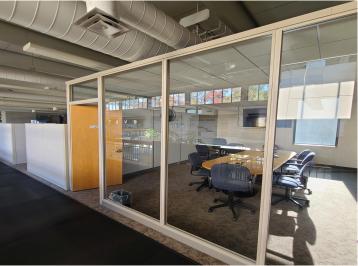

## **Description:**

Opportunity to acquire a clean and well-maintained light manufacturing and office property situated on nearly 40 acres located along Highway 11 in Pequot Lakes, MN; located only minutes away from Nisswa and Brainerd, MN. This property is zoned for Light Industrial by the city and is open to various land uses and redevelopment options. The building is extremely high-quality construction consisting of tilt-up insulated concrete panels, abundant exterior windows, concrete spanned floor decking, concrete roof decking, and offers significant parking situated over 40 acres of high timber ground. There are other exterior building structures located in the SE corner of the Property. The property is being offered for Sale AS-IS and will be vacated by the existing building owner. The Property\'s location is situated in Pequot Lakes, near MN tourist destinations of Nisswa and Brainerd lakes consisting of some of Minnesota\'s most popular lakefront destinations.