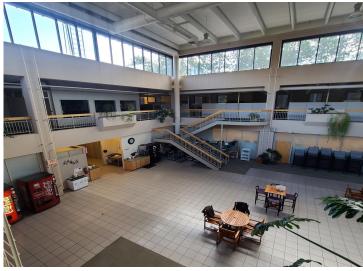

## **Description:**

Opportunity to acquire a clean and well-maintained light manufacturing and office property situated on nearly 40 acres located along Highway 11 in Pequot Lakes, MN; located only minutes away from Nisswa and Brainerd, MN. This property is zoned for Light Industrial by the city and is open to various land uses and redevelopment options. The building is extremely high-quality construction consisting of tilt-up insulated concrete panels, abundant exterior windows, concrete spanned floor decking, concrete roof decking, and offers significant parking situated over 40 acres of high timber ground. There are other exterior building structures located in the SE corner of the Property. The property is being offered for Sale AS-IS and will be vacated by the existing building owner. The Property\'s location is situated in Pequot Lakes, near MN tourist destinations of Nisswa and Brainerd lakes consisting of some of Minnesota\'s most popular lakefront destinations.