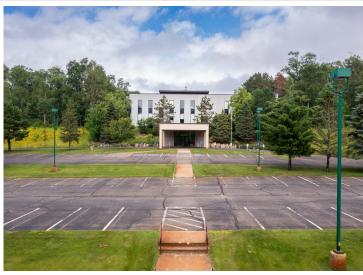

## **Description:**

Opportunity to acquire a clean and well-maintained light manufacturing and office property situated on nearly 40 acres located along Highway 11 in Pequot Lakes, MN; located only minutes away from Nisswa and Brainerd, MN. This property is zoned for Light Industrial by the city and is open to various land uses and redevelopment options. The building is extremely high-quality construction consisting of tilt-up insulated concrete panels, abundant exterior windows, concrete spanned floor decking, concrete roof decking, and offers significant parking situated over 40 acres of high timber ground. There are other exterior building structures located in the SE corner of the Property. The property is being offered for Sale AS-IS and will be vacated by the existing building owner. The Property\'s location is situated in Pequot Lakes, near MN tourist destinations of Nisswa and Brainerd lakes consisting of some of Minnesota\'s most popular lakefront destinations.