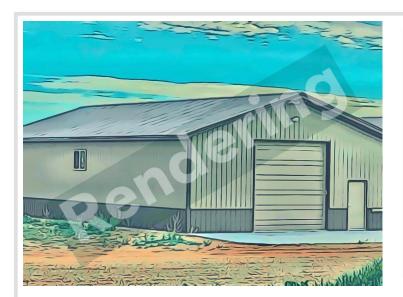

## **OWN YOUR STORAGE UNIT!**

To be built- Unit #10.

30' X 64' storage unit conveniently located between US Highway 59 & Co Highway 17 along South Melissa Drive. Great location less than a mile from Lake Melissa and Seven Sisters Spirits! Construction Specs: post type building, 3 Ply Columns, 2x6 - 8' OC, factory engineered trusses 4' OC (42-4-6 loading), 12\' sidewalls with vaulted interior ceiling approx. 14\'-8\" at center, high tensile steel exterior, 24" soffit system w/ vented ridge, 12'x12' OH door w/ opener, (1) 3' service door, 4" concrete floor w/ center drain, 2x8 treated skirt board, 2x12 double top plate, 2x4 roof purlins 24" OC.