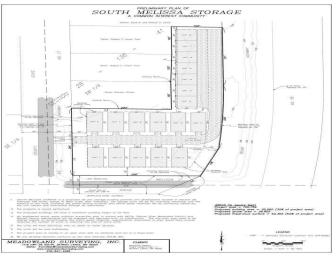

## **OWN YOUR STORAGE UNIT!**

To be built- Unit #10.

30' X 64' storage unit conveniently located between US Highway 59 & Co Highway 17 along South Melissa Drive. Great location less than a mile from Lake Melissa and Seven Sisters Spirits! Construction Specs: post type building, 3 Ply Columns, 2x6 - 8' OC, factory engineered trusses 4' OC (42-4-6 loading), 12\' sidewalls with vaulted interior ceiling approx. 14\'-8\" at center, high tensile steel exterior, 24" soffit system w/ vented ridge, 12'x12' OH door w/ opener, (1) 3' service door, 4" concrete floor w/ center drain, 2x8 treated skirt board, 2x12 double top plate, 2x4 roof purlins 24" OC.