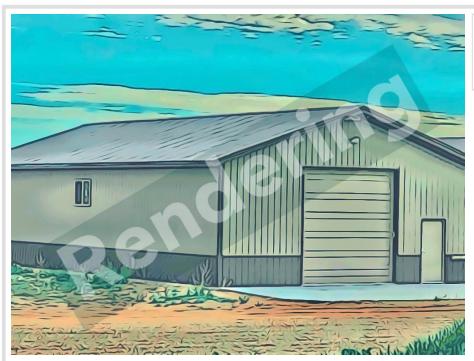

## **OWN YOUR STORAGE UNIT!**

To be built- Unit #10.

30' X 64' storage unit conveniently located between US Highway 59 & Co Highway 17 along South Melissa Drive. Great location less than a mile from Lake Melissa and Seven Sisters Spirits! Construction Specs: post type building, 3 Ply Columns, 2x6 - 8' OC, factory engineered trusses 4' OC (42-4-6 loading), 12\' sidewalls with vaulted interior ceiling approx. 14\'-8\" at center, high tensile steel exterior, 24" soffit system w/ vented ridge, 12'x12' OH door w/ opener, (1) 3' service door, 4" concrete floor w/ center drain, 2x8 treated skirt board, 2x12 double top plate, 2x4 roof purlins 24" OC.