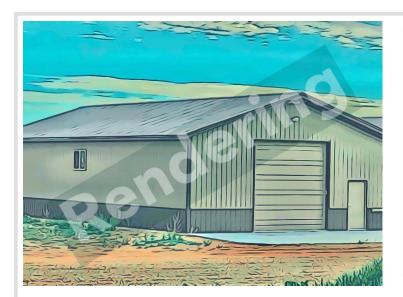

## **OWN YOUR STORAGE UNIT!**

To be built- Unit #9.

30' X 64' storage unit conveniently located between US Highway 59 & Co Highway 17 along South Melissa Drive. Great location less than a mile from Lake Melissa and Seven Sisters Spirits! Construction Specs: post type building, 3 Ply Columns, 2x6 – 8' OC, factory engineered trusses 4' OC (42-4-6 loading), 12\' sidewalls with vaulted interior ceiling approx. 14\'-8\" at center, high tensile steel exterior, 24" soffit system w/ vented ridge, 12'x12' OH door w/ opener, (1) 3' service door, 4" concrete floor w/ center drain, 2x8 treated skirt board, 2x12 double top plate, 2x4 roof purlins 24" OC.