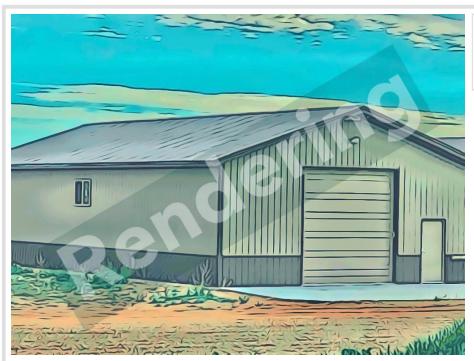

## **OWN YOUR STORAGE UNIT!**

To be built- Unit #9.

30' X 64' storage unit conveniently located between US Highway 59 & Co Highway 17 along South Melissa Drive. Great location less than a mile from Lake Melissa and Seven Sisters Spirits! Construction Specs: post type building, 3 Ply Columns, 2x6 – 8' OC, factory engineered trusses 4' OC (42-4-6 loading), 12\' sidewalls with vaulted interior ceiling approx. 14\'-8\" at center, high tensile steel exterior, 24" soffit system w/ vented ridge, 12'x12' OH door w/ opener, (1) 3' service door, 4" concrete floor w/ center drain, 2x8 treated skirt board, 2x12 double top plate, 2x4 roof purlins 24" OC.