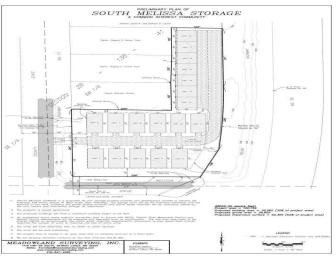

## **OWN YOUR STORAGE UNIT!**

To be built- Unit #9.

30' X 64' storage unit conveniently located between US Highway 59 & Co Highway 17 along South Melissa Drive. Great location less than a mile from Lake Melissa and Seven Sisters Spirits! Construction Specs: post type building, 3 Ply Columns, 2x6 – 8' OC, factory engineered trusses 4' OC (42-4-6 loading), 12\' sidewalls with vaulted interior ceiling approx. 14\'-8\" at center, high tensile steel exterior, 24" soffit system w/ vented ridge, 12'x12' OH door w/ opener, (1) 3' service door, 4" concrete floor w/ center drain, 2x8 treated skirt board, 2x12 double top plate, 2x4 roof purlins 24" OC.