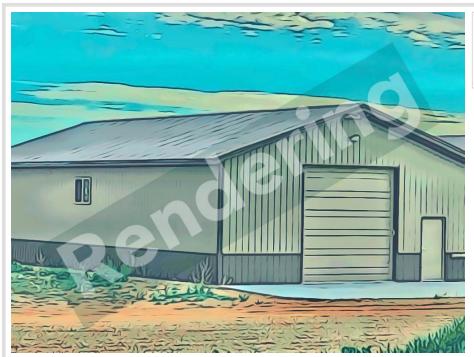

## OWN YOUR STORAGE UNIT!

To be built Unit #1.

32' X 64' storage unit conveniently located between US Highway 59 & Co Highway 17 along South Melissa Drive. Great location less than a mile from Lake Melissa and Seven Sisters Spirits! South Melissa Storage Construction Specs: post type building, 3 Ply Columns, 2x6 – 8' OC, factory engineered trusses 4' OC (42-4-6 loading), 12\' sidewalls with vaulted interior ceiling approx. 14\'-8\" at center, high tensile steel exterior, 24" soffit system w/ vented ridge, 12'x12' OH door w/ opener, (1) 3' service door, 4" concrete floor w/ center drain, 2x8 treated skirt board, 2x12 double top plate, 2x4 roof purlins 24" OC.