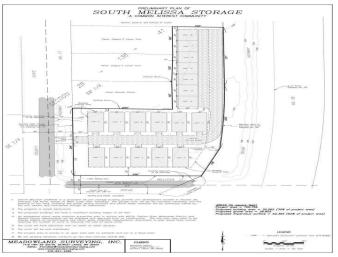

## OWN YOUR STORAGE UNIT!

To be built Unit #1.

32' X 64' storage unit conveniently located between US Highway 59 & Co Highway 17 along South Melissa Drive. Great location less than a mile from Lake Melissa and Seven Sisters Spirits! South Melissa Storage Construction Specs: post type building, 3 Ply Columns, 2x6 – 8' OC, factory engineered trusses 4' OC (42-4-6 loading), 12\' sidewalls with vaulted interior ceiling approx. 14\'-8\" at center, high tensile steel exterior, 24" soffit system w/ vented ridge, 12'x12' OH door w/ opener, (1) 3' service door, 4" concrete floor w/ center drain, 2x8 treated skirt board, 2x12 double top plate, 2x4 roof purlins 24" OC.