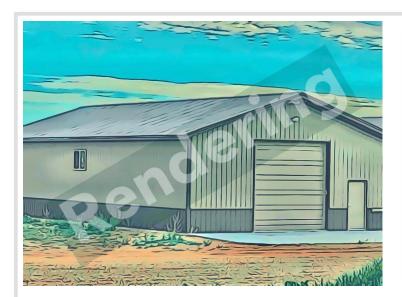

## OWN YOUR STORAGE UNIT!

To be built Unit #1.

32' X 64' storage unit conveniently located between US Highway 59 & Co Highway 17 along South Melissa Drive. Great location less than a mile from Lake Melissa and Seven Sisters Spirits! South Melissa Storage Construction Specs: post type building, 3 Ply Columns, 2x6 – 8' OC, factory engineered trusses 4' OC (42-4-6 loading), 12\' sidewalls with vaulted interior ceiling approx. 14\'-8\" at center, high tensile steel exterior, 24" soffit system w/ vented ridge, 12'x12' OH door w/ opener, (1) 3' service door, 4" concrete floor w/ center drain, 2x8 treated skirt board, 2x12 double top plate, 2x4 roof purlins 24" OC.