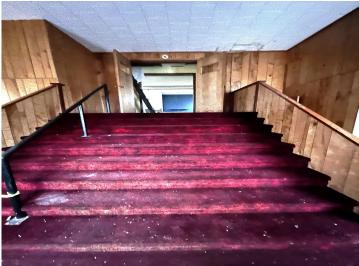

## **Description:**

Unique opportunity! Historic church building for sale in Akeley, MN. This beautiful property features stunning stained glass windows, soaring ceilings, and original woodwork. With over 3,000 square feet of space, the possibilities are endless - transform it into a home, event space, or even a new place of worship. Don\'t miss out on this one-of-a-kind property - schedule a tour today!