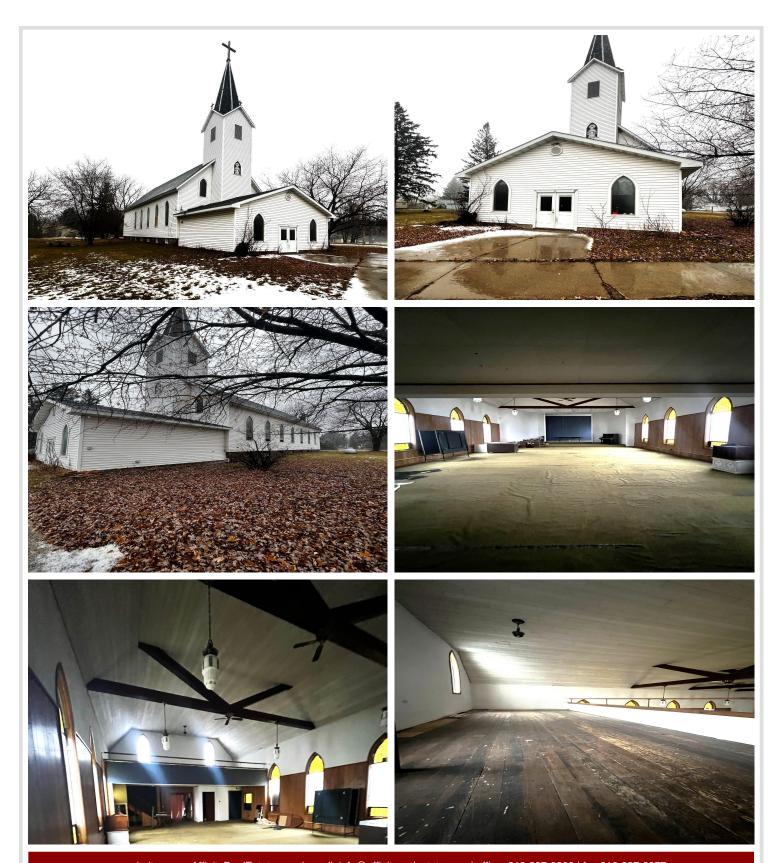

## **Description:**

Unique opportunity! Historic church building for sale in Akeley, MN. This beautiful property features stunning stained glass windows, soaring ceilings, and original woodwork. With over 3,000 square feet of space, the possibilities are endless - transform it into a home, event space, or even a new place of worship. Don\'t miss out on this one-of-a-kind property - schedule a tour today!