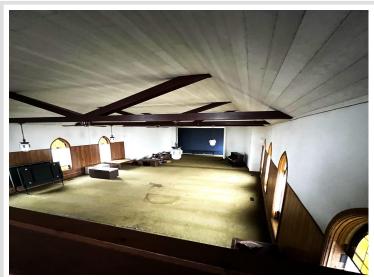

## **Description:**

Unique opportunity! Historic church building for sale in Akeley, MN. This beautiful property features stunning stained glass windows, soaring ceilings, and original woodwork. With over 3,000 square feet of space, the possibilities are endless - transform it into a home, event space, or even a new place of worship. Don\'t miss out on this one-of-a-kind property - schedule a tour today!