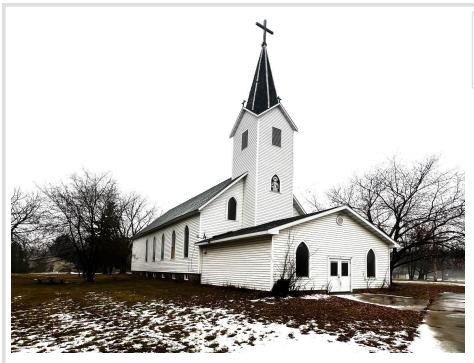

## **Description:**

Unique opportunity! Historic church building for sale in Akeley, MN. This beautiful property features stunning stained glass windows, soaring ceilings, and original woodwork. With over 3,000 square feet of space, the possibilities are endless - transform it into a home, event space, or even a new place of worship. Don\'t miss out on this one-of-a-kind property - schedule a tour today!