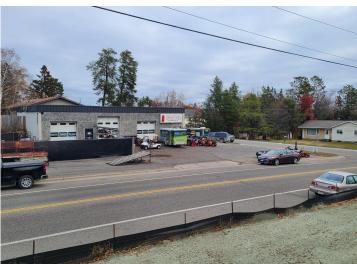

MLS 6468042 Commercial

\$635,000

2301 Ash Avenue NW Bemidji MN 56601

(Active)

## **Description:**

Honesty, Reliability and Professionalism is how HRP was Built and how it is run. A well run business that is profitable and has huge potential. They Sell, Service and Repair most gas operating equipment. From Lawn Equipment, Powersport, Snow throwers, Chair Saws and a whole lot more. Need a tune up, a part or some great advise HRP is the place. HRP has had the same owner since 2012. Business, Business Name, Customer Base, Building, Inventory and fixtures are included. Great Corner lot easy to load and unload.