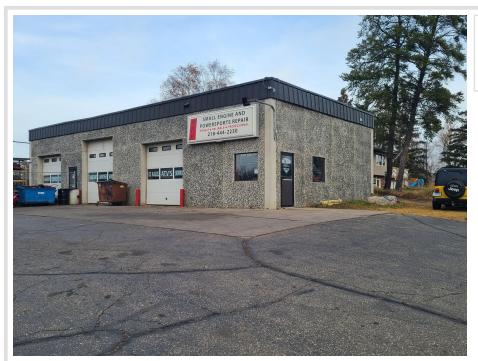

MLS 6468042 Commercial

\$635,000

2301 Ash Avenue NW Bemidji MN 56601

(Active)

## **Description:**

Honesty, Reliability and Professionalism is how HRP was Built and how it is run. A well run business that is profitable and has huge potential. They Sell, Service and Repair most gas operating equipment. From Lawn Equipment, Powersport, Snow throwers, Chair Saws and a whole lot more. Need a tune up, a part or some great advise HRP is the place. HRP has had the same owner since 2012. Business, Business Name, Customer Base, Building, Inventory and fixtures are included. Great Corner lot easy to load and unload.