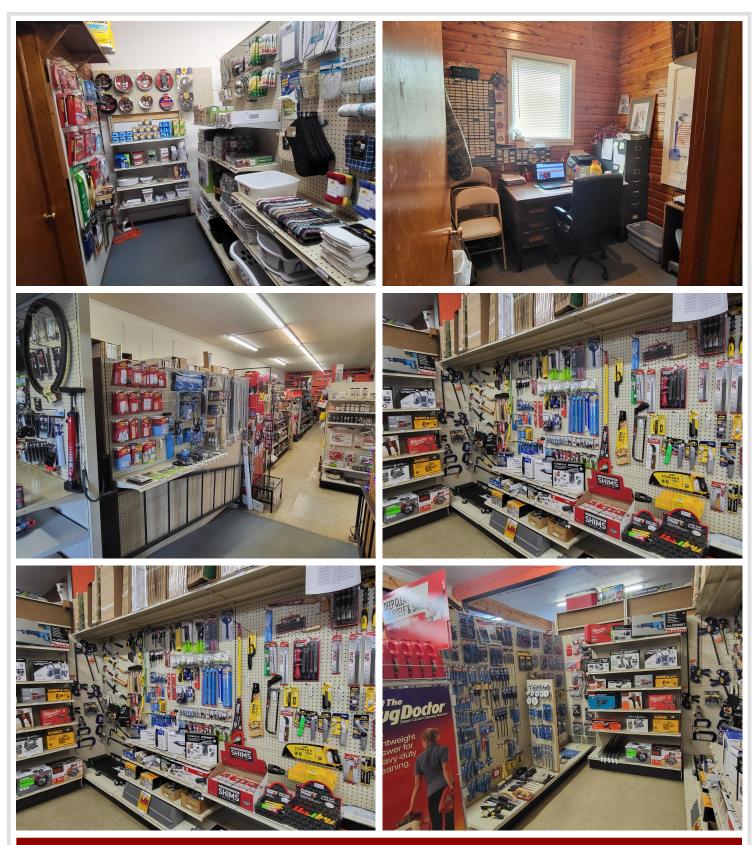

## **Description:**

It'm pleased to present an excellent business opportunity: the Menahga Hardware Store, offered at \$200,000. This is a complete turnkey operation, established and successfully run by the same owner for over 40 years. You\'ll also acquire all fixtures, a fully stocked inventory, established supplier contacts, and a great team of staff who are keen to stay on. With a paved parking lot, this business is ready for a seamless transition. The owner has just pasted away, and his family would like to see his dream continue, they are also selling a second hardware store in Sebeka for \$250,000. The store\'s manager is available to provide advice and is willing to stay on to run the store for you, if purchased with the Sebeka store. This is a fantastic opportunity to step into a fully established business with a strong foundation.