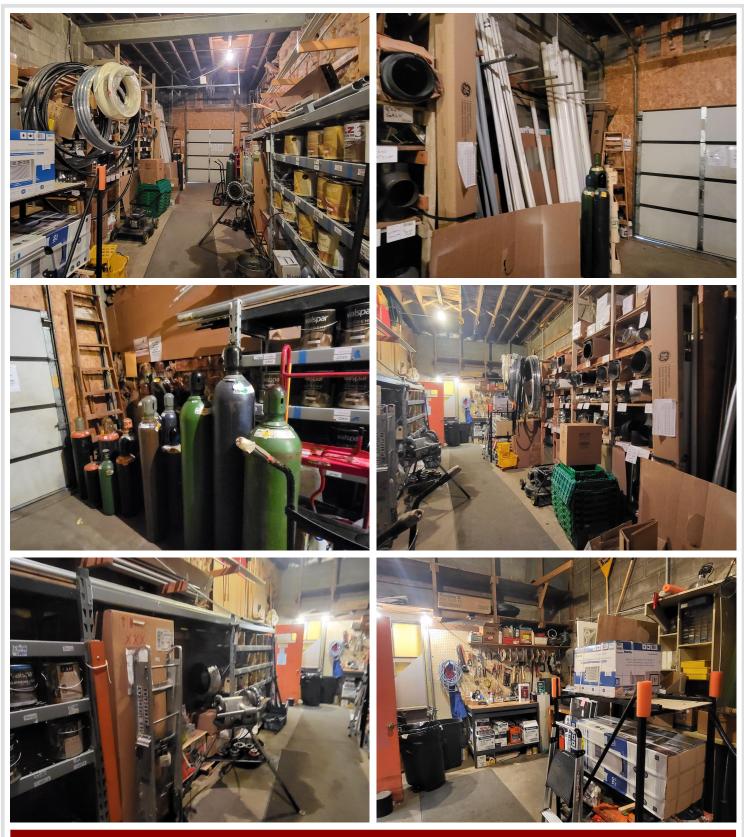

## **Description:**

It'm pleased to present an excellent business opportunity: the Menahga Hardware Store, offered at \$200,000. This is a complete turnkey operation, established and successfully run by the same owner for over 40 years. You\'ll also acquire all fixtures, a fully stocked inventory, established supplier contacts, and a great team of staff who are keen to stay on. With a paved parking lot, this business is ready for a seamless transition. The owner has just pasted away, and his family would like to see his dream continue, they are also selling a second hardware store in Sebeka for \$250,000. The store\'s manager is available to provide advice and is willing to stay on to run the store for you, if purchased with the Sebeka store. This is a fantastic opportunity to step into a fully established business with a strong foundation.