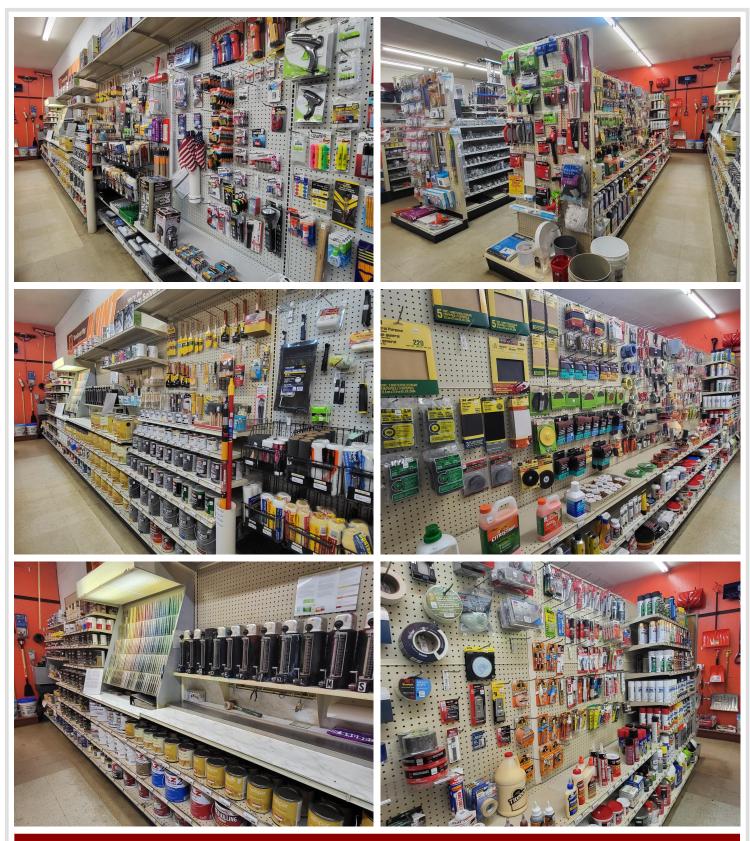

## **Description:**

It'm pleased to present an excellent business opportunity: the Menahga Hardware Store, offered at \$200,000. This is a complete turnkey operation, established and successfully run by the same owner for over 40 years. You\'ll also acquire all fixtures, a fully stocked inventory, established supplier contacts, and a great team of staff who are keen to stay on. With a paved parking lot, this business is ready for a seamless transition. The owner has just pasted away, and his family would like to see his dream continue, they are also selling a second hardware store in Sebeka for \$250,000. The store\'s manager is available to provide advice and is willing to stay on to run the store for you, if purchased with the Sebeka store. This is a fantastic opportunity to step into a fully established business with a strong foundation.