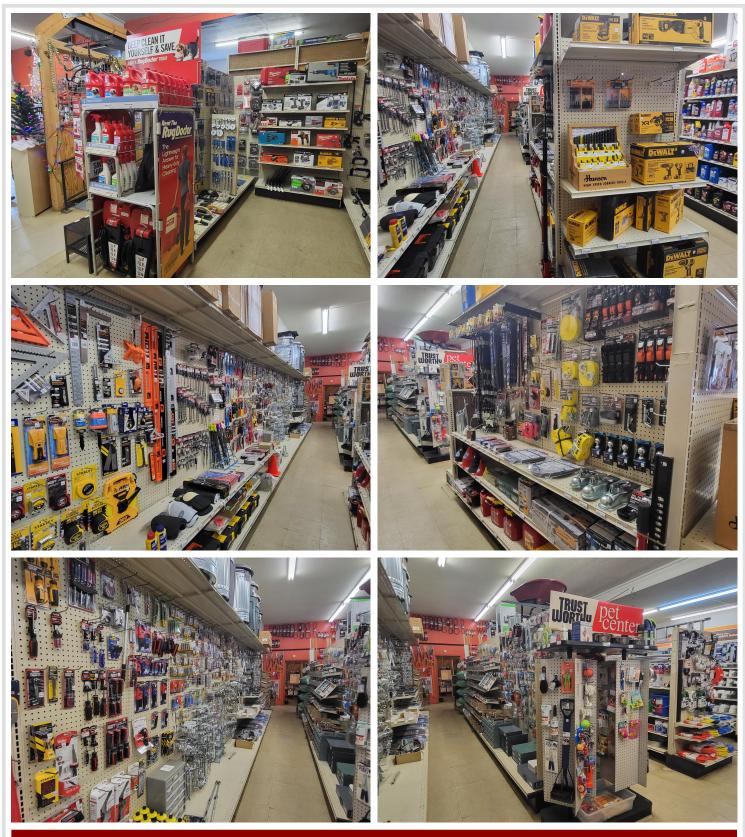

## **Description:**

It'm pleased to present an excellent business opportunity: the Menahga Hardware Store, offered at \$200,000. This is a complete turnkey operation, established and successfully run by the same owner for over 40 years. You\'ll also acquire all fixtures, a fully stocked inventory, established supplier contacts, and a great team of staff who are keen to stay on. With a paved parking lot, this business is ready for a seamless transition. The owner has just pasted away, and his family would like to see his dream continue, they are also selling a second hardware store in Sebeka for \$250,000. The store\'s manager is available to provide advice and is willing to stay on to run the store for you, if purchased with the Sebeka store. This is a fantastic opportunity to step into a fully established business with a strong foundation.