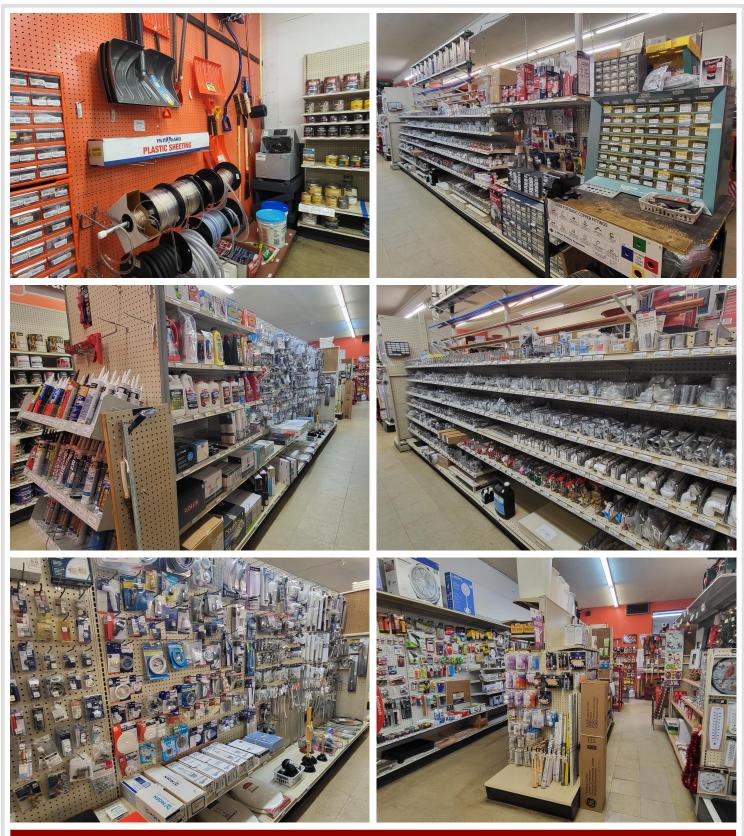

## **Description:**

It'm pleased to present an excellent business opportunity: the Menahga Hardware Store, offered at \$200,000. This is a complete turnkey operation, established and successfully run by the same owner for over 40 years. You\'ll also acquire all fixtures, a fully stocked inventory, established supplier contacts, and a great team of staff who are keen to stay on. With a paved parking lot, this business is ready for a seamless transition. The owner has just pasted away, and his family would like to see his dream continue, they are also selling a second hardware store in Sebeka for \$250,000. The store\'s manager is available to provide advice and is willing to stay on to run the store for you, if purchased with the Sebeka store. This is a fantastic opportunity to step into a fully established business with a strong foundation.