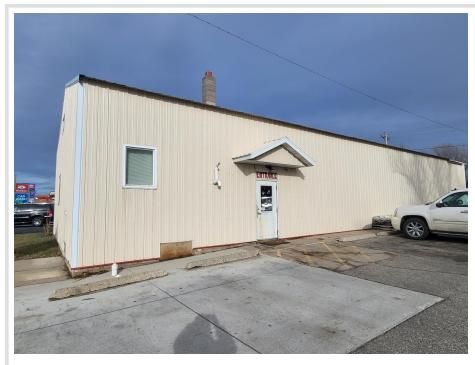

## **Description:**

It'm pleased to present an excellent business opportunity: the Menahga Hardware Store, offered at \$200,000. This is a complete turnkey operation, established and successfully run by the same owner for over 40 years. You\'ll also acquire all fixtures, a fully stocked inventory, established supplier contacts, and a great team of staff who are keen to stay on. With a paved parking lot, this business is ready for a seamless transition. The owner has just pasted away, and his family would like to see his dream continue, they are also selling a second hardware store in Sebeka for \$250,000. The store\'s manager is available to provide advice and is willing to stay on to run the store for you, if purchased with the Sebeka store. This is a fantastic opportunity to step into a fully established business with a strong foundation.