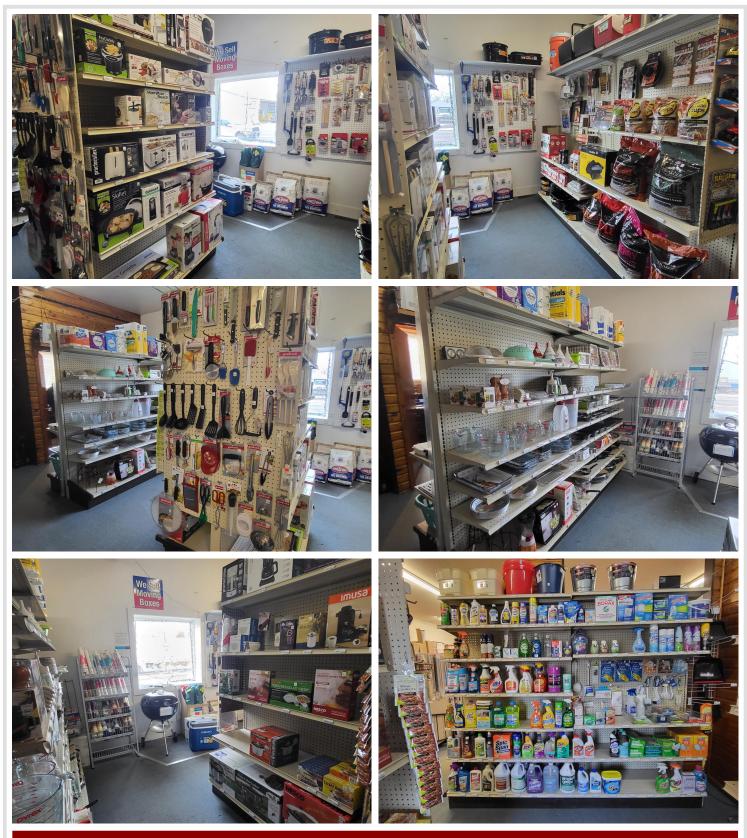

## **Description:**

It'm pleased to present an excellent business opportunity: the Menahga Hardware Store, offered at \$200,000. This is a complete turnkey operation, established and successfully run by the same owner for over 40 years. You\'ll also acquire all fixtures, a fully stocked inventory, established supplier contacts, and a great team of staff who are keen to stay on. With a paved parking lot, this business is ready for a seamless transition. The owner has just pasted away, and his family would like to see his dream continue, they are also selling a second hardware store in Sebeka for \$250,000. The store\'s manager is available to provide advice and is willing to stay on to run the store for you, if purchased with the Sebeka store. This is a fantastic opportunity to step into a fully established business with a strong foundation.