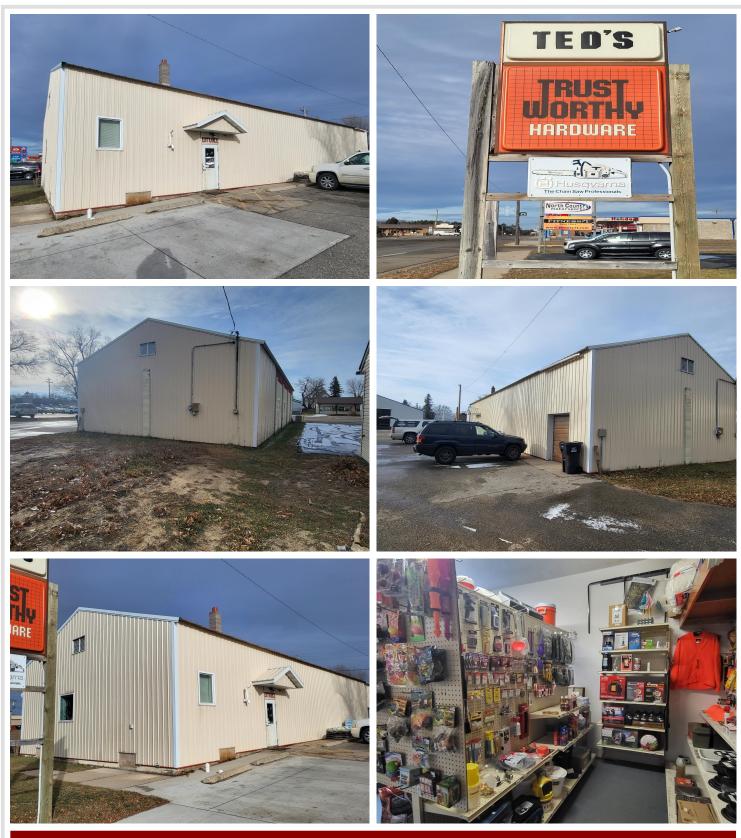

## **Description:**

It'm pleased to present an excellent business opportunity: the Menahga Hardware Store, offered at \$200,000. This is a complete turnkey operation, established and successfully run by the same owner for over 40 years. You\'ll also acquire all fixtures, a fully stocked inventory, established supplier contacts, and a great team of staff who are keen to stay on. With a paved parking lot, this business is ready for a seamless transition. The owner has just pasted away, and his family would like to see his dream continue, they are also selling a second hardware store in Sebeka for \$250,000. The store\'s manager is available to provide advice and is willing to stay on to run the store for you, if purchased with the Sebeka store. This is a fantastic opportunity to step into a fully established business with a strong foundation.