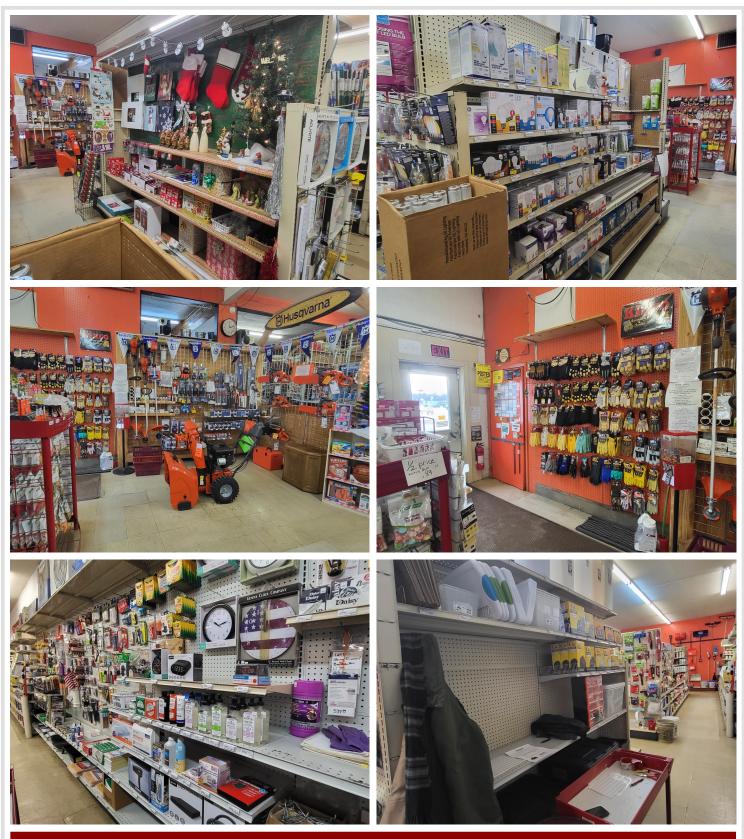

## **Description:**

It'm pleased to present an excellent business opportunity: the Menahga Hardware Store, offered at \$200,000. This is a complete turnkey operation, established and successfully run by the same owner for over 40 years. You\'ll also acquire all fixtures, a fully stocked inventory, established supplier contacts, and a great team of staff who are keen to stay on. With a paved parking lot, this business is ready for a seamless transition. The owner has just pasted away, and his family would like to see his dream continue, they are also selling a second hardware store in Sebeka for \$250,000. The store\'s manager is available to provide advice and is willing to stay on to run the store for you, if purchased with the Sebeka store. This is a fantastic opportunity to step into a fully established business with a strong foundation.