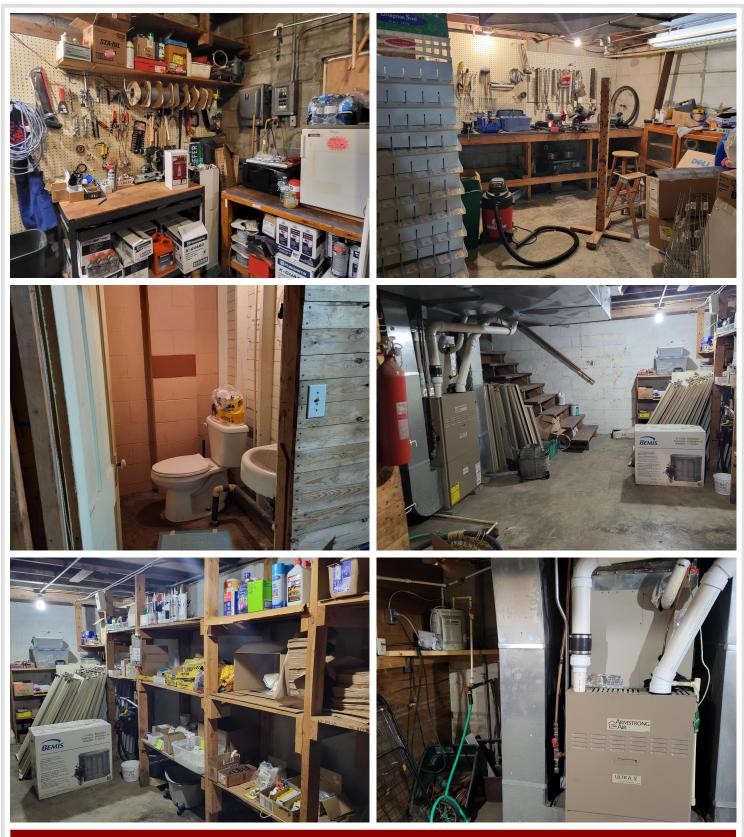

## **Description:**

It'm pleased to present an excellent business opportunity: the Menahga Hardware Store, offered at \$200,000. This is a complete turnkey operation, established and successfully run by the same owner for over 40 years. You\'ll also acquire all fixtures, a fully stocked inventory, established supplier contacts, and a great team of staff who are keen to stay on. With a paved parking lot, this business is ready for a seamless transition. The owner has just pasted away, and his family would like to see his dream continue, they are also selling a second hardware store in Sebeka for \$250,000. The store\'s manager is available to provide advice and is willing to stay on to run the store for you, if purchased with the Sebeka store. This is a fantastic opportunity to step into a fully established business with a strong foundation.