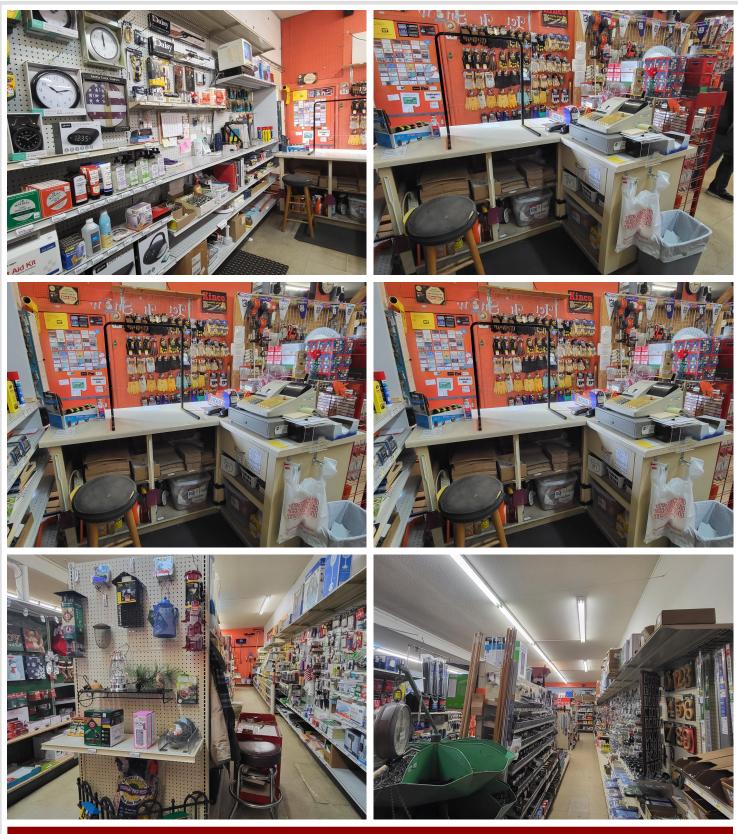

## **Description:**

It'm pleased to present an excellent business opportunity: the Menahga Hardware Store, offered at \$200,000. This is a complete turnkey operation, established and successfully run by the same owner for over 40 years. You\'ll also acquire all fixtures, a fully stocked inventory, established supplier contacts, and a great team of staff who are keen to stay on. With a paved parking lot, this business is ready for a seamless transition. The owner has just pasted away, and his family would like to see his dream continue, they are also selling a second hardware store in Sebeka for \$250,000. The store\'s manager is available to provide advice and is willing to stay on to run the store for you, if purchased with the Sebeka store. This is a fantastic opportunity to step into a fully established business with a strong foundation.