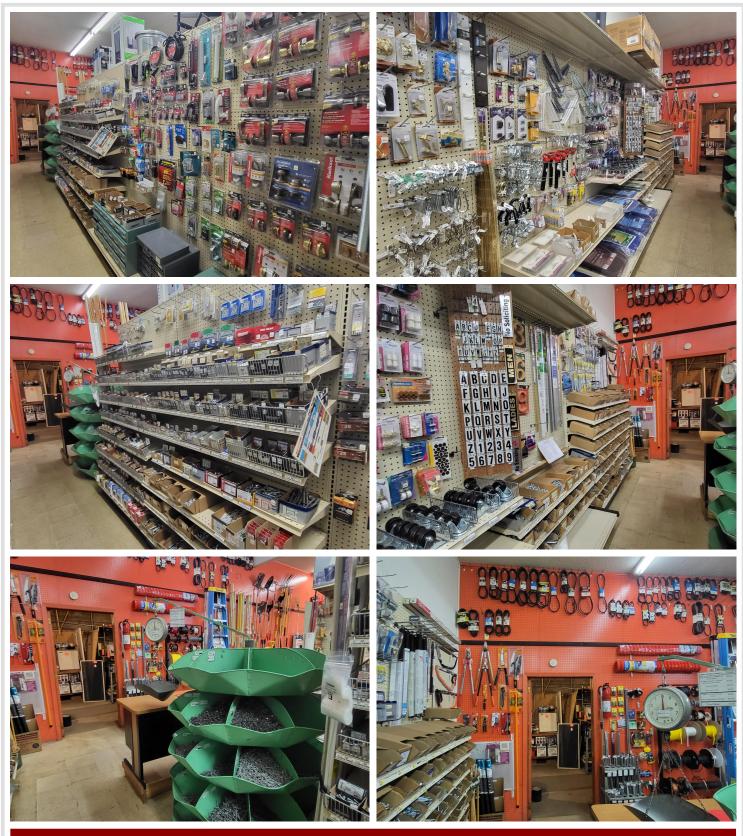

## **Description:**

It'm pleased to present an excellent business opportunity: the Menahga Hardware Store, offered at \$200,000. This is a complete turnkey operation, established and successfully run by the same owner for over 40 years. You\'ll also acquire all fixtures, a fully stocked inventory, established supplier contacts, and a great team of staff who are keen to stay on. With a paved parking lot, this business is ready for a seamless transition. The owner has just pasted away, and his family would like to see his dream continue, they are also selling a second hardware store in Sebeka for \$250,000. The store\'s manager is available to provide advice and is willing to stay on to run the store for you, if purchased with the Sebeka store. This is a fantastic opportunity to step into a fully established business with a strong foundation.