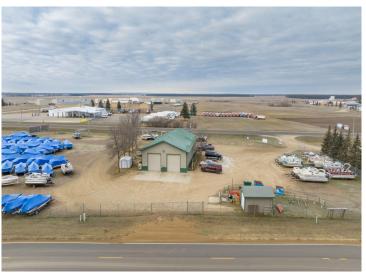

## **Description:**

Park Rapids Marine Business. This successful marine sales and service business has operated a dedicated service from this location for over 21 years. Offering a full line of boats, pontoons, docks and lifts. With 2,000 sq ft. of dedicated shop area with skilled technicians that provide a wide range of maintenance and repair services including shrink wrapping, coupled with a thriving and expanding customer base. The showroom, retail sales, service desk and parts portion of the business consists of 2.046 sq. ft. The building is in great condition and ready for continued operation. Conveniently located with great visibility and access to US Hwy 71 all set in a safe, fenced location with capacity for a large amount of boat storage.