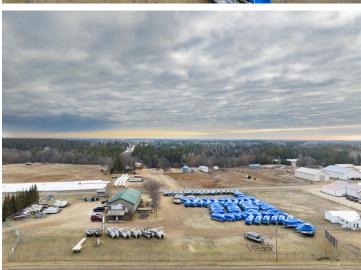

## **Description:**

Park Rapids Marine Business. This successful marine sales and service business has operated a dedicated service from this location for over 21 years. Offering a full line of boats, pontoons, docks and lifts. With 2,000 sq ft. of dedicated shop area with skilled technicians that provide a wide range of maintenance and repair services including shrink wrapping, coupled with a thriving and expanding customer base. The showroom, retail sales, service desk and parts portion of the business consists of 2.046 sq. ft. The building is in great condition and ready for continued operation. Conveniently located with great visibility and access to US Hwy 71 all set in a safe, fenced location with capacity for a large amount of boat storage.