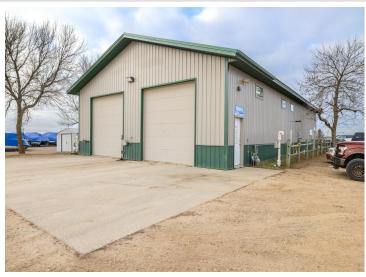

## **Description:**

Park Rapids Marine Business. This successful marine sales and service business has operated a dedicated service from this location for over 21 years. Offering a full line of boats, pontoons, docks and lifts. With 2,000 sq ft. of dedicated shop area with skilled technicians that provide a wide range of maintenance and repair services including shrink wrapping, coupled with a thriving and expanding customer base. The showroom, retail sales, service desk and parts portion of the business consists of 2.046 sq. ft. The building is in great condition and ready for continued operation. Conveniently located with great visibility and access to US Hwy 71 all set in a safe, fenced location with capacity for a large amount of boat storage.