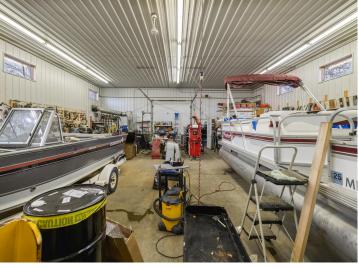

## **Description:**

Park Rapids Marine Business. This successful marine sales and service business has operated a dedicated service from this location for over 21 years. Offering a full line of boats, pontoons, docks and lifts. With 2,000 sq ft. of dedicated shop area with skilled technicians that provide a wide range of maintenance and repair services including shrink wrapping, coupled with a thriving and expanding customer base. The showroom, retail sales, service desk and parts portion of the business consists of 2.046 sq. ft. The building is in great condition and ready for continued operation. Conveniently located with great visibility and access to US Hwy 71 all set in a safe, fenced location with capacity for a large amount of boat storage.