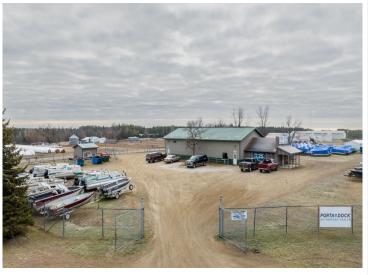

## **Description:**

Park Rapids Marine Business. This successful marine sales and service business has operated a dedicated service from this location for over 21 years. Offering a full line of boats, pontoons, docks and lifts. With 2,000 sq ft. of dedicated shop area with skilled technicians that provide a wide range of maintenance and repair services including shrink wrapping, coupled with a thriving and expanding customer base. The showroom, retail sales, service desk and parts portion of the business consists of 2.046 sq. ft. The building is in great condition and ready for continued operation. Conveniently located with great visibility and access to US Hwy 71 all set in a safe, fenced location with capacity for a large amount of boat storage.