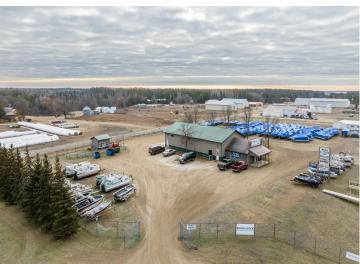

## **Description:**

Park Rapids Marine Business. This successful marine sales and service business has operated a dedicated service from this location for over 21 years. Offering a full line of boats, pontoons, docks and lifts. With 2,000 sq ft. of dedicated shop area with skilled technicians that provide a wide range of maintenance and repair services including shrink wrapping, coupled with a thriving and expanding customer base. The showroom, retail sales, service desk and parts portion of the business consists of 2.046 sq. ft. The building is in great condition and ready for continued operation. Conveniently located with great visibility and access to US Hwy 71 all set in a safe, fenced location with capacity for a large amount of boat storage.