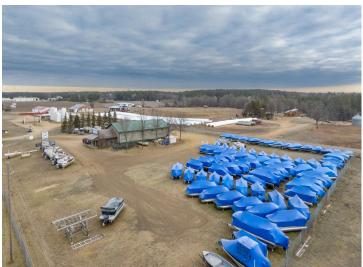

## **Description:**

Park Rapids Marine Business. This successful marine sales and service business has operated a dedicated service from this location for over 21 years. Offering a full line of boats, pontoons, docks and lifts. With 2,000 sq ft. of dedicated shop area with skilled technicians that provide a wide range of maintenance and repair services including shrink wrapping, coupled with a thriving and expanding customer base. The showroom, retail sales, service desk and parts portion of the business consists of 2.046 sq. ft. The building is in great condition and ready for continued operation. Conveniently located with great visibility and access to US Hwy 71 all set in a safe, fenced location with capacity for a large amount of boat storage.