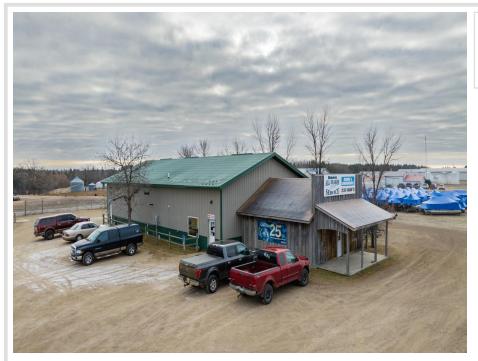

## **Description:**

Park Rapids Marine Business. This successful marine sales and service business has operated a dedicated service from this location for over 21 years. Offering a full line of boats, pontoons, docks and lifts. With 2,000 sq ft. of dedicated shop area with skilled technicians that provide a wide range of maintenance and repair services including shrink wrapping, coupled with a thriving and expanding customer base. The showroom, retail sales, service desk and parts portion of the business consists of 2.046 sq. ft. The building is in great condition and ready for continued operation. Conveniently located with great visibility and access to US Hwy 71 all set in a safe, fenced location with capacity for a large amount of boat storage.