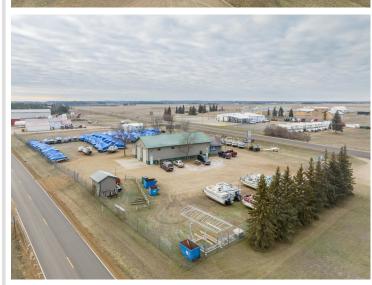

## **Description:**

Park Rapids Marine Business. This successful marine sales and service business has operated a dedicated service from this location for over 21 years. Offering a full line of boats, pontoons, docks and lifts. With 2,000 sq ft. of dedicated shop area with skilled technicians that provide a wide range of maintenance and repair services including shrink wrapping, coupled with a thriving and expanding customer base. The showroom, retail sales, service desk and parts portion of the business consists of 2.046 sq. ft. The building is in great condition and ready for continued operation. Conveniently located with great visibility and access to US Hwy 71 all set in a safe, fenced location with capacity for a large amount of boat storage.