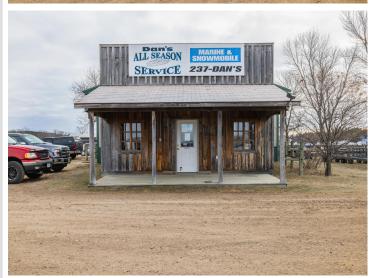

## **Description:**

Park Rapids Marine Business. This successful marine sales and service business has operated a dedicated service from this location for over 21 years. Offering a full line of boats, pontoons, docks and lifts. With 2,000 sq ft. of dedicated shop area with skilled technicians that provide a wide range of maintenance and repair services including shrink wrapping, coupled with a thriving and expanding customer base. The showroom, retail sales, service desk and parts portion of the business consists of 2.046 sq. ft. The building is in great condition and ready for continued operation. Conveniently located with great visibility and access to US Hwy 71 all set in a safe, fenced location with capacity for a large amount of boat storage.