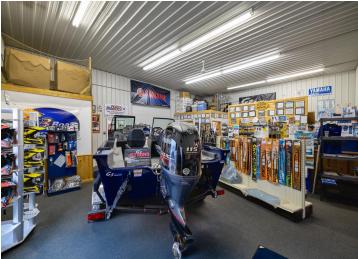

## **Description:**

Park Rapids Marine Business. This successful marine sales and service business has operated a dedicated service from this location for over 21 years. Offering a full line of boats, pontoons, docks and lifts. With 2,000 sq ft. of dedicated shop area with skilled technicians that provide a wide range of maintenance and repair services including shrink wrapping, coupled with a thriving and expanding customer base. The showroom, retail sales, service desk and parts portion of the business consists of 2.046 sq. ft. The building is in great condition and ready for continued operation. Conveniently located with great visibility and access to US Hwy 71 all set in a safe, fenced location with capacity for a large amount of boat storage.