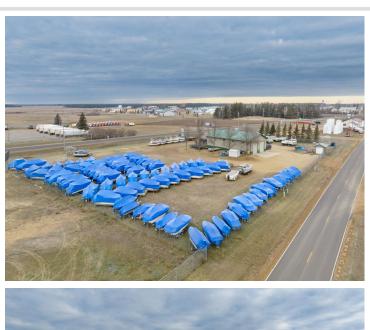

## **Description:**

Park Rapids Marine Business. This successful marine sales and service business has operated a dedicated service from this location for over 21 years. Offering a full line of boats, pontoons, docks and lifts. With 2,000 sq ft. of dedicated shop area with skilled technicians that provide a wide range of maintenance and repair services including shrink wrapping, coupled with a thriving and expanding customer base. The showroom, retail sales, service desk and parts portion of the business consists of 2.046 sq. ft. The building is in great condition and ready for continued operation. Conveniently located with great visibility and access to US Hwy 71 all set in a safe, fenced location with capacity for a large amount of boat storage.