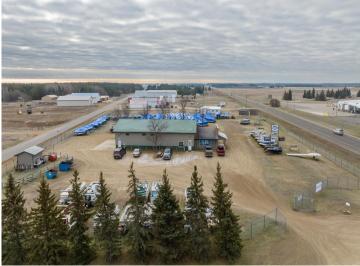

## **Description:**

Park Rapids Marine Business. This successful marine sales and service business has operated a dedicated service from this location for over 21 years. Offering a full line of boats, pontoons, docks and lifts. With 2,000 sq ft. of dedicated shop area with skilled technicians that provide a wide range of maintenance and repair services including shrink wrapping, coupled with a thriving and expanding customer base. The showroom, retail sales, service desk and parts portion of the business consists of 2.046 sq. ft. The building is in great condition and ready for continued operation. Conveniently located with great visibility and access to US Hwy 71 all set in a safe, fenced location with capacity for a large amount of boat storage.