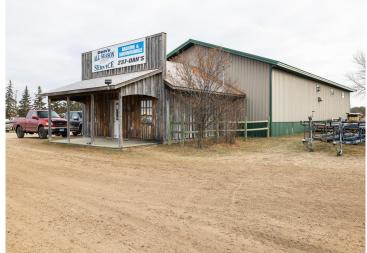

## **Description:**

Park Rapids Marine Business. This successful marine sales and service business has operated a dedicated service from this location for over 21 years. Offering a full line of boats, pontoons, docks and lifts. With 2,000 sq ft. of dedicated shop area with skilled technicians that provide a wide range of maintenance and repair services including shrink wrapping, coupled with a thriving and expanding customer base. The showroom, retail sales, service desk and parts portion of the business consists of 2.046 sq. ft. The building is in great condition and ready for continued operation. Conveniently located with great visibility and access to US Hwy 71 all set in a safe, fenced location with capacity for a large amount of boat storage.