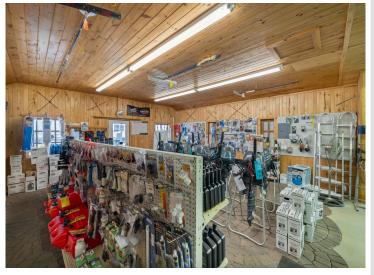

## **Description:**

Park Rapids Marine Business. This successful marine sales and service business has operated a dedicated service from this location for over 21 years. Offering a full line of boats, pontoons, docks and lifts. With 2,000 sq ft. of dedicated shop area with skilled technicians that provide a wide range of maintenance and repair services including shrink wrapping, coupled with a thriving and expanding customer base. The showroom, retail sales, service desk and parts portion of the business consists of 2.046 sq. ft. The building is in great condition and ready for continued operation. Conveniently located with great visibility and access to US Hwy 71 all set in a safe, fenced location with capacity for a large amount of boat storage.