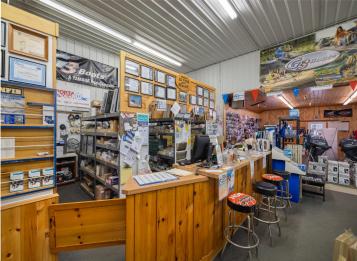

## **Description:**

Park Rapids Marine Business. This successful marine sales and service business has operated a dedicated service from this location for over 21 years. Offering a full line of boats, pontoons, docks and lifts. With 2,000 sq ft. of dedicated shop area with skilled technicians that provide a wide range of maintenance and repair services including shrink wrapping, coupled with a thriving and expanding customer base. The showroom, retail sales, service desk and parts portion of the business consists of 2.046 sq. ft. The building is in great condition and ready for continued operation. Conveniently located with great visibility and access to US Hwy 71 all set in a safe, fenced location with capacity for a large amount of boat storage.