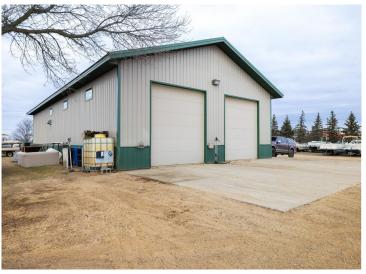

## **Description:**

Park Rapids Marine Business. This successful marine sales and service business has operated a dedicated service from this location for over 21 years. Offering a full line of boats, pontoons, docks and lifts. With 2,000 sq ft. of dedicated shop area with skilled technicians that provide a wide range of maintenance and repair services including shrink wrapping, coupled with a thriving and expanding customer base. The showroom, retail sales, service desk and parts portion of the business consists of 2.046 sq. ft. The building is in great condition and ready for continued operation. Conveniently located with great visibility and access to US Hwy 71 all set in a safe, fenced location with capacity for a large amount of boat storage.