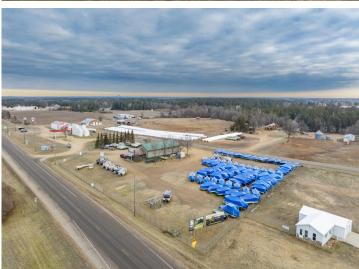

## **Description:**

Park Rapids Marine Business. This successful marine sales and service business has operated a dedicated service from this location for over 21 years. Offering a full line of boats, pontoons, docks and lifts. With 2,000 sq ft. of dedicated shop area with skilled technicians that provide a wide range of maintenance and repair services including shrink wrapping, coupled with a thriving and expanding customer base. The showroom, retail sales, service desk and parts portion of the business consists of 2.046 sq. ft. The building is in great condition and ready for continued operation. Conveniently located with great visibility and access to US Hwy 71 all set in a safe, fenced location with capacity for a large amount of boat storage.