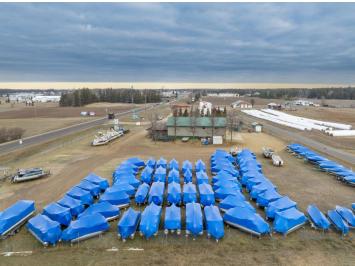

## **Description:**

Park Rapids Marine Business. This successful marine sales and service business has operated a dedicated service from this location for over 21 years. Offering a full line of boats, pontoons, docks and lifts. With 2,000 sq ft. of dedicated shop area with skilled technicians that provide a wide range of maintenance and repair services including shrink wrapping, coupled with a thriving and expanding customer base. The showroom, retail sales, service desk and parts portion of the business consists of 2.046 sq. ft. The building is in great condition and ready for continued operation. Conveniently located with great visibility and access to US Hwy 71 all set in a safe, fenced location with capacity for a large amount of boat storage.