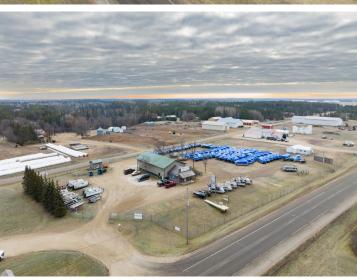

## **Description:**

Park Rapids Marine Business. This successful marine sales and service business has operated a dedicated service from this location for over 21 years. Offering a full line of boats, pontoons, docks and lifts. With 2,000 sq ft. of dedicated shop area with skilled technicians that provide a wide range of maintenance and repair services including shrink wrapping, coupled with a thriving and expanding customer base. The showroom, retail sales, service desk and parts portion of the business consists of 2.046 sq. ft. The building is in great condition and ready for continued operation. Conveniently located with great visibility and access to US Hwy 71 all set in a safe, fenced location with capacity for a large amount of boat storage.