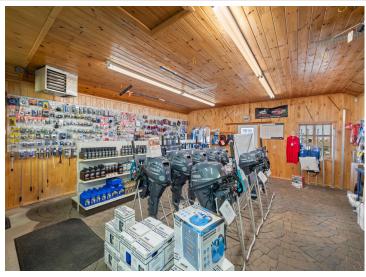

## **Description:**

Park Rapids Marine Business. This successful marine sales and service business has operated a dedicated service from this location for over 21 years. Offering a full line of boats, pontoons, docks and lifts. With 2,000 sq ft. of dedicated shop area with skilled technicians that provide a wide range of maintenance and repair services including shrink wrapping, coupled with a thriving and expanding customer base. The showroom, retail sales, service desk and parts portion of the business consists of 2.046 sq. ft. The building is in great condition and ready for continued operation. Conveniently located with great visibility and access to US Hwy 71 all set in a safe, fenced location with capacity for a large amount of boat storage.