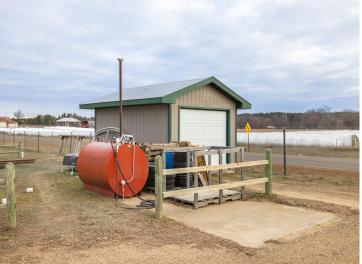

## **Description:**

Park Rapids Marine Business. This successful marine sales and service business has operated a dedicated service from this location for over 21 years. Offering a full line of boats, pontoons, docks and lifts. With 2,000 sq ft. of dedicated shop area with skilled technicians that provide a wide range of maintenance and repair services including shrink wrapping, coupled with a thriving and expanding customer base. The showroom, retail sales, service desk and parts portion of the business consists of 2.046 sq. ft. The building is in great condition and ready for continued operation. Conveniently located with great visibility and access to US Hwy 71 all set in a safe, fenced location with capacity for a large amount of boat storage.