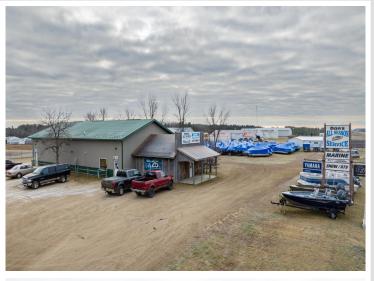

## **Description:**

Park Rapids Marine Business. This successful marine sales and service business has operated a dedicated service from this location for over 21 years. Offering a full line of boats, pontoons, docks and lifts. With 2,000 sq ft. of dedicated shop area with skilled technicians that provide a wide range of maintenance and repair services including shrink wrapping, coupled with a thriving and expanding customer base. The showroom, retail sales, service desk and parts portion of the business consists of 2.046 sq. ft. The building is in great condition and ready for continued operation. Conveniently located with great visibility and access to US Hwy 71 all set in a safe, fenced location with capacity for a large amount of boat storage.