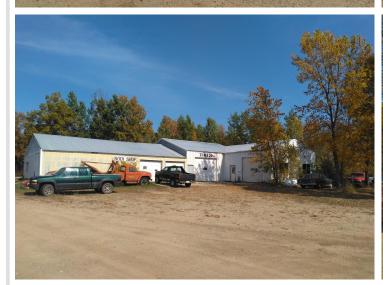

## **Description:**

Here\'s your chance to own a local landmark. Located on 41 acres just over 2 miles SE of the city limits of Bemidji, AAZZEES AUTO SALVAGE has been serving the local community and beyond since the late 70\'s with car parts, used cars, repairable, mechanic and body work, towing...all things automotive related. Located on the property are two residences, four heated shops (two of which have a pair of car hoists in each), the office building and several warehouses for cold storage of parts and equipment. Included in sale price are the land, buildings, parts inventory, tools and equipment, payloader, and a bobcat. Not included in the price are resale cars and salvage vehicles, which fluctuate daily and can be negotiated separately. As an added bonus, there\'s great deer hunting out back! Land and buildings only are offered on MLS# 6485772