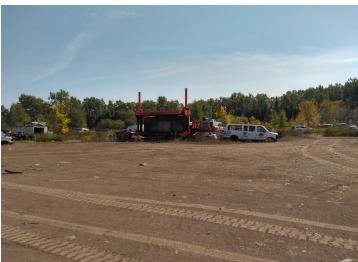

## **Description:**

Here\'s your chance to own a local landmark. Located on 41 acres just over 2 miles SE of the city limits of Bemidji, AAZZEES AUTO SALVAGE has been serving the local community and beyond since the late 70\'s with car parts, used cars, repairable, mechanic and body work, towing...all things automotive related. Located on the property are two residences, four heated shops (two of which have a pair of car hoists in each), the office building and several warehouses for cold storage of parts and equipment. Included in sale price are the land, buildings, parts inventory, tools and equipment, payloader, and a bobcat. Not included in the price are resale cars and salvage vehicles, which fluctuate daily and can be negotiated separately. As an added bonus, there\'s great deer hunting out back! Land and buildings only are offered on MLS# 6485772