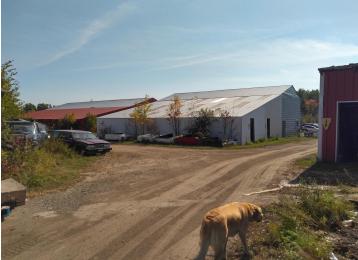

## **Description:**

Here\'s your chance to own a local landmark. Located on 41 acres just over 2 miles SE of the city limits of Bemidji, AAZZEES AUTO SALVAGE has been serving the local community and beyond since the late 70\'s with car parts, used cars, repairable, mechanic and body work, towing...all things automotive related. Located on the property are two residences, four heated shops (two of which have a pair of car hoists in each), the office building and several warehouses for cold storage of parts and equipment. Included in sale price are the land, buildings, parts inventory, tools and equipment, payloader, and a bobcat. Not included in the price are resale cars and salvage vehicles, which fluctuate daily and can be negotiated separately. As an added bonus, there\'s great deer hunting out back! Land and buildings only are offered on MLS# 6485772