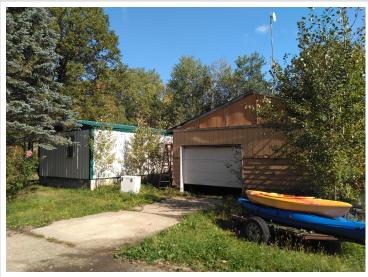

## **Description:**

Here\'s your chance to own a local landmark. Located on 41 acres just over 2 miles SE of the city limits of Bemidji, AAZZEES AUTO SALVAGE has been serving the local community and beyond since the late 70\'s with car parts, used cars, repairable, mechanic and body work, towing...all things automotive related. Located on the property are two residences, four heated shops (two of which have a pair of car hoists in each), the office building and several warehouses for cold storage of parts and equipment. Included in sale price are the land, buildings, parts inventory, tools and equipment, payloader, and a bobcat. Not included in the price are resale cars and salvage vehicles, which fluctuate daily and can be negotiated separately. As an added bonus, there\'s great deer hunting out back! Land and buildings only are offered on MLS# 6485772