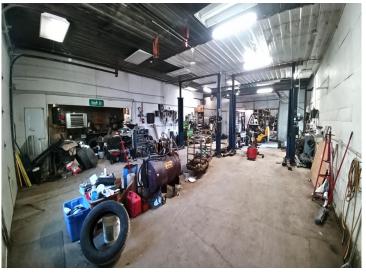

## **Description:**

Here\'s your chance to own a local landmark. Located on 41 acres just over 2 miles SE of the city limits of Bemidji, AAZZEES AUTO SALVAGE has been serving the local community and beyond since the late 70\'s with car parts, used cars, repairable, mechanic and body work, towing...all things automotive related. Located on the property are two residences, four heated shops (two of which have a pair of car hoists in each), the office building and several warehouses for cold storage of parts and equipment. Included in sale price are the land, buildings, parts inventory, tools and equipment, payloader, and a bobcat. Not included in the price are resale cars and salvage vehicles, which fluctuate daily and can be negotiated separately. As an added bonus, there\'s great deer hunting out back! Land and buildings only are offered on MLS# 6485772