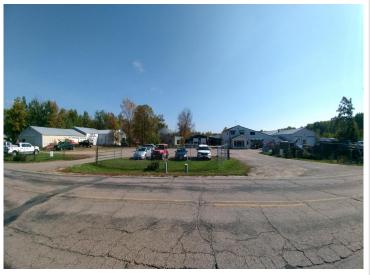

## **Description:**

Here\'s your chance to own a local landmark. Located on 41 acres just over 2 miles SE of the city limits of Bemidji, AAZZEES AUTO SALVAGE has been serving the local community and beyond since the late 70\'s with car parts, used cars, repairable, mechanic and body work, towing...all things automotive related. Located on the property are two residences, four heated shops (two of which have a pair of car hoists in each), the office building and several warehouses for cold storage of parts and equipment. Included in sale price are the land, buildings, parts inventory, tools and equipment, payloader, and a bobcat. Not included in the price are resale cars and salvage vehicles, which fluctuate daily and can be negotiated separately. As an added bonus, there\'s great deer hunting out back! Land and buildings only are offered on MLS# 6485772