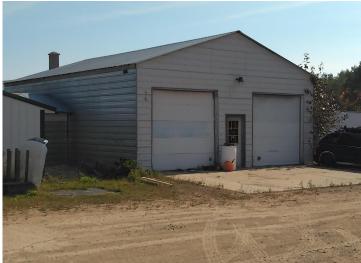

## **Description:**

Here\'s your chance to own a local landmark. Located on 41 acres just over 2 miles SE of the city limits of Bemidji, AAZZEES AUTO SALVAGE has been serving the local community and beyond since the late 70\'s with car parts, used cars, repairable, mechanic and body work, towing...all things automotive related. Located on the property are two residences, four heated shops (two of which have a pair of car hoists in each), the office building and several warehouses for cold storage of parts and equipment. Included in sale price are the land, buildings, parts inventory, tools and equipment, payloader, and a bobcat. Not included in the price are resale cars and salvage vehicles, which fluctuate daily and can be negotiated separately. As an added bonus, there\'s great deer hunting out back! Land and buildings only are offered on MLS# 6485772