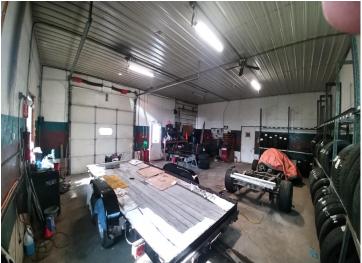

## **Description:**

Here\'s your chance to own a local landmark. Located on 41 acres just over 2 miles SE of the city limits of Bemidji, AAZZEES AUTO SALVAGE has been serving the local community and beyond since the late 70\'s with car parts, used cars, repairable, mechanic and body work, towing...all things automotive related. Located on the property are two residences, four heated shops (two of which have a pair of car hoists in each), the office building and several warehouses for cold storage of parts and equipment. Included in sale price are the land, buildings, parts inventory, tools and equipment, payloader, and a bobcat. Not included in the price are resale cars and salvage vehicles, which fluctuate daily and can be negotiated separately. As an added bonus, there\'s great deer hunting out back! Land and buildings only are offered on MLS# 6485772