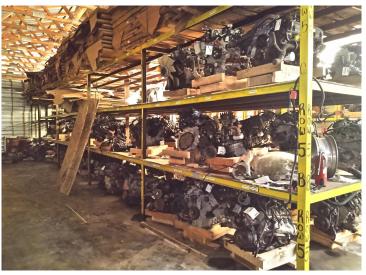

## **Description:**

Here\'s your chance to own a local landmark. Located on 41 acres just over 2 miles SE of the city limits of Bemidji, AAZZEES AUTO SALVAGE has been serving the local community and beyond since the late 70\'s with car parts, used cars, repairable, mechanic and body work, towing...all things automotive related. Located on the property are two residences, four heated shops (two of which have a pair of car hoists in each), the office building and several warehouses for cold storage of parts and equipment. Included in sale price are the land, buildings, parts inventory, tools and equipment, payloader, and a bobcat. Not included in the price are resale cars and salvage vehicles, which fluctuate daily and can be negotiated separately. As an added bonus, there\'s great deer hunting out back! Land and buildings only are offered on MLS# 6485772