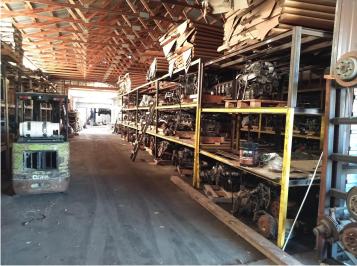

## **Description:**

Here\'s your chance to own a local landmark. Located on 41 acres just over 2 miles SE of the city limits of Bemidji, AAZZEES AUTO SALVAGE has been serving the local community and beyond since the late 70\'s with car parts, used cars, repairable, mechanic and body work, towing...all things automotive related. Located on the property are two residences, four heated shops (two of which have a pair of car hoists in each), the office building and several warehouses for cold storage of parts and equipment. Included in sale price are the land, buildings, parts inventory, tools and equipment, payloader, and a bobcat. Not included in the price are resale cars and salvage vehicles, which fluctuate daily and can be negotiated separately. As an added bonus, there\'s great deer hunting out back! Land and buildings only are offered on MLS# 6485772