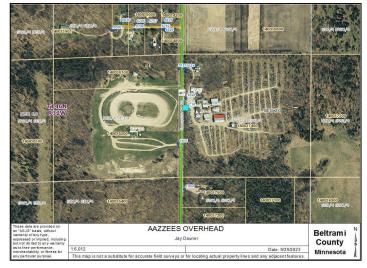

## **Description:**

Here\'s your chance to own a local landmark. Located on 41 acres just over 2 miles SE of the city limits of Bemidji, AAZZEES AUTO SALVAGE has been serving the local community and beyond since the late 70\'s with car parts, used cars, repairable, mechanic and body work, towing...all things automotive related. Located on the property are two residences, four heated shops (two of which have a pair of car hoists in each), the office building and several warehouses for cold storage of parts and equipment. Included in sale price are the land, buildings, parts inventory, tools and equipment, payloader, and a bobcat. Not included in the price are resale cars and salvage vehicles, which fluctuate daily and can be negotiated separately. As an added bonus, there\'s great deer hunting out back! Land and buildings only are offered on MLS# 6485772