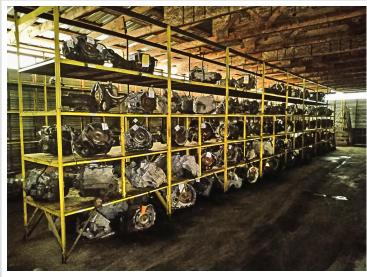

## **Description:**

Here\'s your chance to own a local landmark. Located on 41 acres just over 2 miles SE of the city limits of Bemidji, AAZZEES AUTO SALVAGE has been serving the local community and beyond since the late 70\'s with car parts, used cars, repairable, mechanic and body work, towing...all things automotive related. Located on the property are two residences, four heated shops (two of which have a pair of car hoists in each), the office building and several warehouses for cold storage of parts and equipment. Included in sale price are the land, buildings, parts inventory, tools and equipment, payloader, and a bobcat. Not included in the price are resale cars and salvage vehicles, which fluctuate daily and can be negotiated separately. As an added bonus, there\'s great deer hunting out back! Land and buildings only are offered on MLS# 6485772