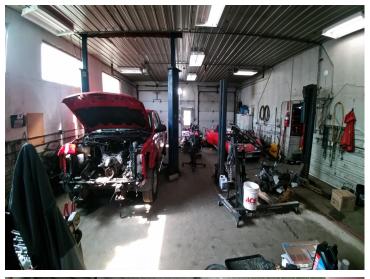

## **Description:**

Here\'s your chance to own a local landmark. Located on 41 acres just over 2 miles SE of the city limits of Bemidji, AAZZEES AUTO SALVAGE has been serving the local community and beyond since the late 70\'s with car parts, used cars, repairable, mechanic and body work, towing...all things automotive related. Located on the property are two residences, four heated shops (two of which have a pair of car hoists in each), the office building and several warehouses for cold storage of parts and equipment. Included in sale price are the land, buildings, parts inventory, tools and equipment, payloader, and a bobcat. Not included in the price are resale cars and salvage vehicles, which fluctuate daily and can be negotiated separately. As an added bonus, there\'s great deer hunting out back! Land and buildings only are offered on MLS# 6485772