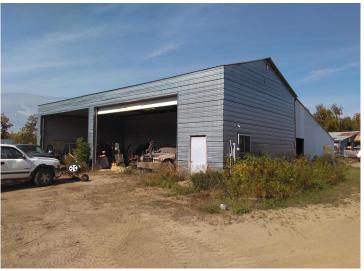

## **Description:**

Here\'s your chance to own a local landmark. Located on 41 acres just over 2 miles SE of the city limits of Bemidji, AAZZEES AUTO SALVAGE has been serving the local community and beyond since the late 70\'s with car parts, used cars, repairable, mechanic and body work, towing...all things automotive related. Located on the property are two residences, four heated shops (two of which have a pair of car hoists in each), the office building and several warehouses for cold storage of parts and equipment. Included in sale price are the land, buildings, parts inventory, tools and equipment, payloader, and a bobcat. Not included in the price are resale cars and salvage vehicles, which fluctuate daily and can be negotiated separately. As an added bonus, there\'s great deer hunting out back! Land and buildings only are offered on MLS# 6485772