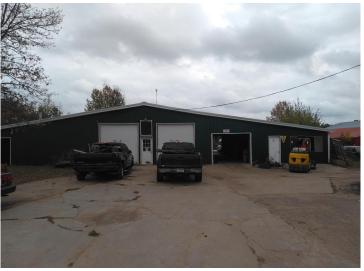

## **Description:**

Here\'s your chance to own a local landmark. Located on 41 acres just over 2 miles SE of the city limits of Bemidji, AAZZEES AUTO SALVAGE has been serving the local community and beyond since the late 70\'s with car parts, used cars, repairable, mechanic and body work, towing...all things automotive related. Located on the property are two residences, four heated shops (two of which have a pair of car hoists in each), the office building and several warehouses for cold storage of parts and equipment. Included in sale price are the land, buildings, parts inventory, tools and equipment, payloader, and a bobcat. Not included in the price are resale cars and salvage vehicles, which fluctuate daily and can be negotiated separately. As an added bonus, there\'s great deer hunting out back! Land and buildings only are offered on MLS# 6485772