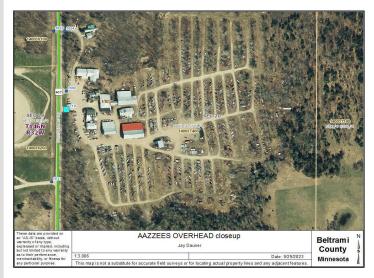

## **Description:**

Here\'s your chance to own a local landmark. Located on 41 acres just over 2 miles SE of the city limits of Bemidji, AAZZEES AUTO SALVAGE has been serving the local community and beyond since the late 70\'s with car parts, used cars, repairable, mechanic and body work, towing...all things automotive related. Located on the property are two residences, four heated shops (two of which have a pair of car hoists in each), the office building and several warehouses for cold storage of parts and equipment. Included in sale price are the land, buildings, parts inventory, tools and equipment, payloader, and a bobcat. Not included in the price are resale cars and salvage vehicles, which fluctuate daily and can be negotiated separately. As an added bonus, there\'s great deer hunting out back! Land and buildings only are offered on MLS# 6485772