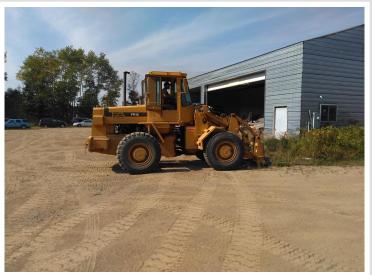

## **Description:**

Here\'s your chance to own a local landmark. Located on 41 acres just over 2 miles SE of the city limits of Bemidji, AAZZEES AUTO SALVAGE has been serving the local community and beyond since the late 70\'s with car parts, used cars, repairable, mechanic and body work, towing...all things automotive related. Located on the property are two residences, four heated shops (two of which have a pair of car hoists in each), the office building and several warehouses for cold storage of parts and equipment. Included in sale price are the land, buildings, parts inventory, tools and equipment, payloader, and a bobcat. Not included in the price are resale cars and salvage vehicles, which fluctuate daily and can be negotiated separately. As an added bonus, there\'s great deer hunting out back! Land and buildings only are offered on MLS# 6485772