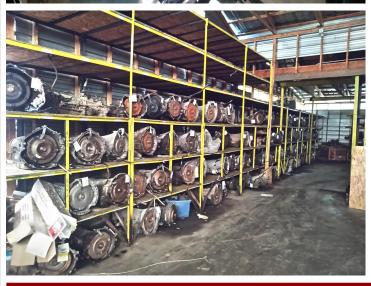

## **Description:**

Here\'s your chance to own a local landmark. Located on 41 acres just over 2 miles SE of the city limits of Bemidji, AAZZEES AUTO SALVAGE has been serving the local community and beyond since the late 70\'s with car parts, used cars, repairable, mechanic and body work, towing...all things automotive related. Located on the property are two residences, four heated shops (two of which have a pair of car hoists in each), the office building and several warehouses for cold storage of parts and equipment. Included in sale price are the land, buildings, parts inventory, tools and equipment, payloader, and a bobcat. Not included in the price are resale cars and salvage vehicles, which fluctuate daily and can be negotiated separately. As an added bonus, there\'s great deer hunting out back! Land and buildings only are offered on MLS# 6485772