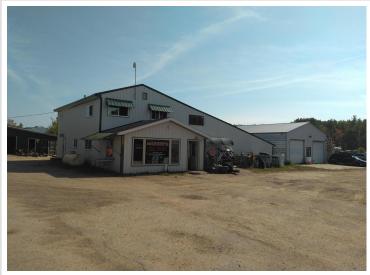

## **Description:**

Here\'s your chance to own a local landmark. Located on 41 acres just over 2 miles SE of the city limits of Bemidji, AAZZEES AUTO SALVAGE has been serving the local community and beyond since the late 70\'s with car parts, used cars, repairable, mechanic and body work, towing...all things automotive related. Located on the property are two residences, four heated shops (two of which have a pair of car hoists in each), the office building and several warehouses for cold storage of parts and equipment. Included in sale price are the land, buildings, parts inventory, tools and equipment, payloader, and a bobcat. Not included in the price are resale cars and salvage vehicles, which fluctuate daily and can be negotiated separately. As an added bonus, there\'s great deer hunting out back! Land and buildings only are offered on MLS# 6485772