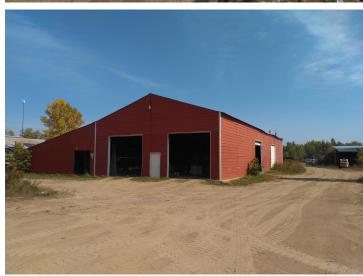

## **Description:**

Here\'s your chance to own a local landmark. Located on 41 acres just over 2 miles SE of the city limits of Bemidji, AAZZEES AUTO SALVAGE has been serving the local community and beyond since the late 70\'s with car parts, used cars, repairable, mechanic and body work, towing...all things automotive related. Located on the property are two residences, four heated shops (two of which have a pair of car hoists in each), the office building and several warehouses for cold storage of parts and equipment. Included in sale price are the land, buildings, parts inventory, tools and equipment, payloader, and a bobcat. Not included in the price are resale cars and salvage vehicles, which fluctuate daily and can be negotiated separately. As an added bonus, there\'s great deer hunting out back! Land and buildings only are offered on MLS# 6485772