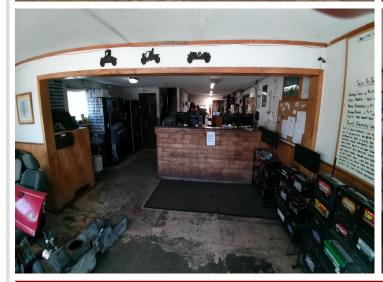

## **Description:**

Here\'s your chance to own a local landmark. Located on 41 acres just over 2 miles SE of the city limits of Bemidji, AAZZEES AUTO SALVAGE has been serving the local community and beyond since the late 70\'s with car parts, used cars, repairable, mechanic and body work, towing...all things automotive related. Located on the property are two residences, four heated shops (two of which have a pair of car hoists in each), the office building and several warehouses for cold storage of parts and equipment. Included in sale price are the land, buildings, parts inventory, tools and equipment, payloader, and a bobcat. Not included in the price are resale cars and salvage vehicles, which fluctuate daily and can be negotiated separately. As an added bonus, there\'s great deer hunting out back! Land and buildings only are offered on MLS# 6485772