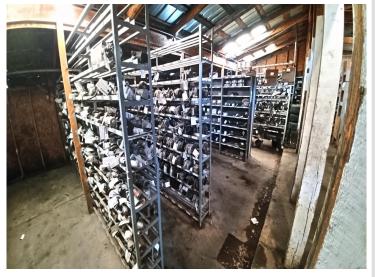

## **Description:**

Here\'s your chance to own a local landmark. Located on 41 acres just over 2 miles SE of the city limits of Bemidji, AAZZEES AUTO SALVAGE has been serving the local community and beyond since the late 70\'s with car parts, used cars, repairable, mechanic and body work, towing...all things automotive related. Located on the property are two residences, four heated shops (two of which have a pair of car hoists in each), the office building and several warehouses for cold storage of parts and equipment. Included in sale price are the land, buildings, parts inventory, tools and equipment, payloader, and a bobcat. Not included in the price are resale cars and salvage vehicles, which fluctuate daily and can be negotiated separately. As an added bonus, there\'s great deer hunting out back! Land and buildings only are offered on MLS# 6485772