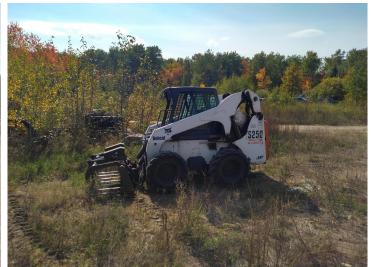

## **Description:**

Here\'s your chance to own a local landmark. Located on 41 acres just over 2 miles SE of the city limits of Bemidji, AAZZEES AUTO SALVAGE has been serving the local community and beyond since the late 70\'s with car parts, used cars, repairable, mechanic and body work, towing...all things automotive related. Located on the property are two residences, four heated shops (two of which have a pair of car hoists in each), the office building and several warehouses for cold storage of parts and equipment. Included in sale price are the land, buildings, parts inventory, tools and equipment, payloader, and a bobcat. Not included in the price are resale cars and salvage vehicles, which fluctuate daily and can be negotiated separately. As an added bonus, there\'s great deer hunting out back! Land and buildings only are offered on MLS# 6485772