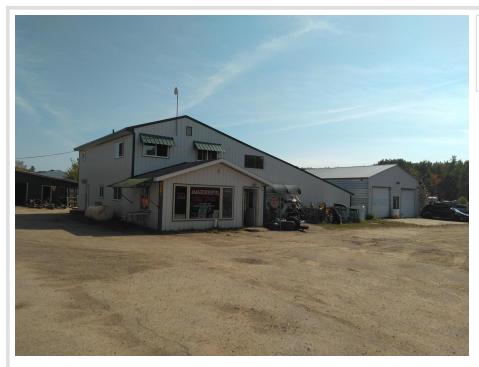

## **Description:**

Here\'s your chance to own a local landmark. Located on 41 acres just over 2 miles SE of the city limits of Bemidji, AAZZEES AUTO SALVAGE has been serving the local community and beyond since the late 70\'s with car parts, used cars, repairable, mechanic and body work, towing...all things automotive related. Located on the property are two residences, four heated shops (two of which have a pair of car hoists in each), the office building and several warehouses for cold storage of parts and equipment. Included in sale price are the land, buildings, parts inventory, tools and equipment, payloader, and a bobcat. Not included in the price are resale cars and salvage vehicles, which fluctuate daily and can be negotiated separately. As an added bonus, there\'s great deer hunting out back! Land and buildings only are offered on MLS# 6485772