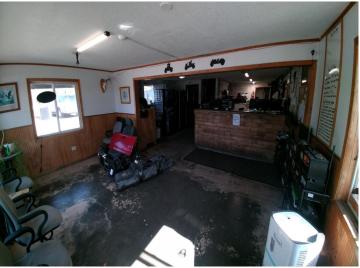

## **Description:**

Here\'s your chance to own a local landmark. Located on 41 acres just over 2 miles SE of the city limits of Bemidji, AAZZEES AUTO SALVAGE has been serving the local community and beyond since the late 70\'s with car parts, used cars, repairable, mechanic and body work, towing...all things automotive related. Located on the property are two residences, four heated shops (two of which have a pair of car hoists in each), the office building and several warehouses for cold storage of parts and equipment. Included in sale price are the land, buildings, parts inventory, tools and equipment, payloader, and a bobcat. Not included in the price are resale cars and salvage vehicles, which fluctuate daily and can be negotiated separately. As an added bonus, there\'s great deer hunting out back! Land and buildings only are offered on MLS# 6485772