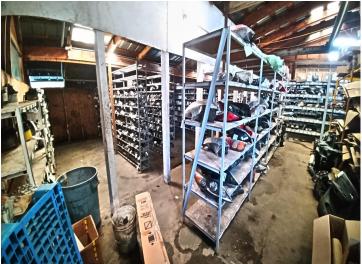

## **Description:**

Here\'s your chance to own a local landmark. Located on 41 acres just over 2 miles SE of the city limits of Bemidji, AAZZEES AUTO SALVAGE has been serving the local community and beyond since the late 70\'s with car parts, used cars, repairable, mechanic and body work, towing...all things automotive related. Located on the property are two residences, four heated shops (two of which have a pair of car hoists in each), the office building and several warehouses for cold storage of parts and equipment. Included in sale price are the land, buildings, parts inventory, tools and equipment, payloader, and a bobcat. Not included in the price are resale cars and salvage vehicles, which fluctuate daily and can be negotiated separately. As an added bonus, there\'s great deer hunting out back! Land and buildings only are offered on MLS# 6485772