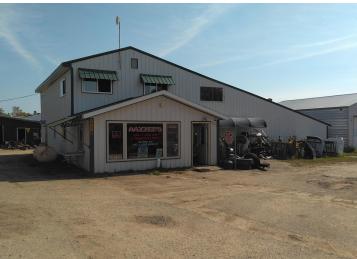

## **Description:**

Here\'s your chance to own a local landmark. Located on 41 acres just over 2 miles SE of the city limits of Bemidji, AAZZEES AUTO SALVAGE has been serving the local community and beyond since the late 70\'s with car parts, used cars, repairable, mechanic and body work, towing...all things automotive related. Located on the property are two residences, four heated shops (two of which have a pair of car hoists in each), the office building and several warehouses for cold storage of parts and equipment. Included in sale price are the land, buildings, parts inventory, tools and equipment, payloader, and a bobcat. Not included in the price are resale cars and salvage vehicles, which fluctuate daily and can be negotiated separately. As an added bonus, there\'s great deer hunting out back! Land and buildings only are offered on MLS# 6485772