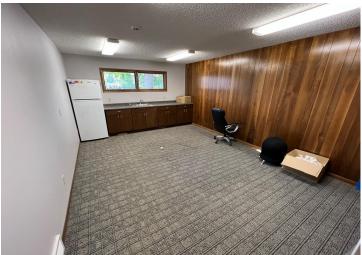

## **Description:**

Near downtown office building with off street paved employee parking! 2584sqft space with 6 offices, 1 conference room, reception area, 2 bathrooms, yard area and a full unfinished basement! Easy access from the street and alley. Possible lease available.