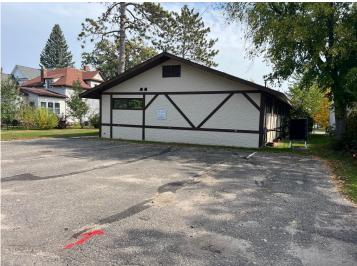

MLS 6436188 Commercial

\$315,000

713 Beltrami Avenue NW Bemidji MN 56601

(Active)

## **Description:**

Near downtown office building with off street paved employee parking! 2584sqft space with 6 offices, 1 conference room, reception area, 2 bathrooms, yard area and a full unfinished basement! Easy access from the street and alley. Possible lease available.