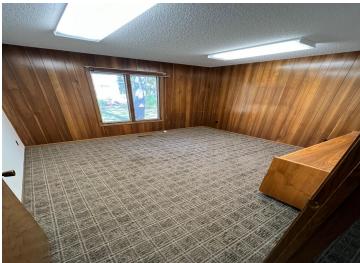

## **Description:**

Near downtown office building with off street paved employee parking! 2584sqft space with 6 offices, 1 conference room, reception area, 2 bathrooms, yard area and a full unfinished basement! Easy access from the street and alley. Possible lease available.