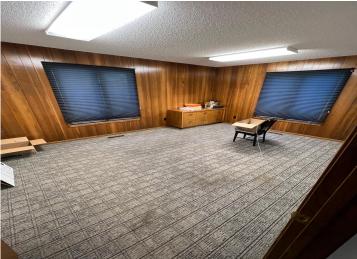

## **Description:**

Near downtown office building with off street paved employee parking! 2584sqft space with 6 offices, 1 conference room, reception area, 2 bathrooms, yard area and a full unfinished basement! Easy access from the street and alley. Possible lease available.