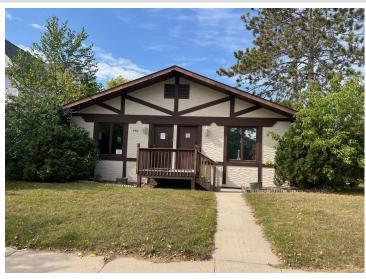

MLS 6436188 Commercial

\$315,000

713 Beltrami Avenue NW Bemidji MN 56601

(Active)

## **Description:**

Near downtown office building with off street paved employee parking! 2584sqft space with 6 offices, 1 conference room, reception area, 2 bathrooms, yard area and a full unfinished basement! Easy access from the street and alley. Possible lease available.