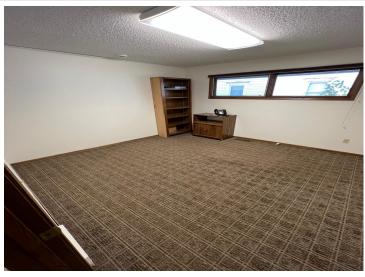

## **Description:**

Near downtown office building with off street paved employee parking! 2584sqft space with 6 offices, 1 conference room, reception area, 2 bathrooms, yard area and a full unfinished basement! Easy access from the street and alley. Possible lease available.