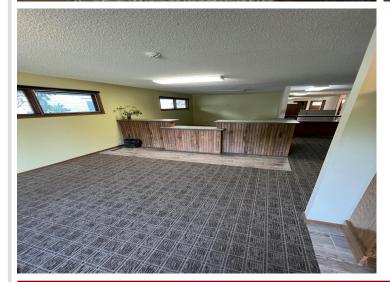

## **Description:**

Near downtown office building with off street paved employee parking! 2584sqft space with 6 offices, 1 conference room, reception area, 2 bathrooms, yard area and a full unfinished basement! Easy access from the street and alley. Possible lease available.