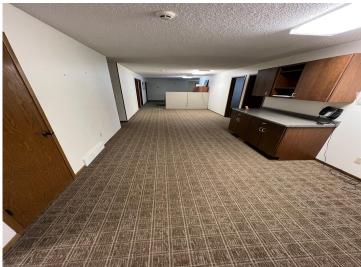

## **Description:**

Near downtown office building with off street paved employee parking! 2584sqft space with 6 offices, 1 conference room, reception area, 2 bathrooms, yard area and a full unfinished basement! Easy access from the street and alley. Possible lease available.