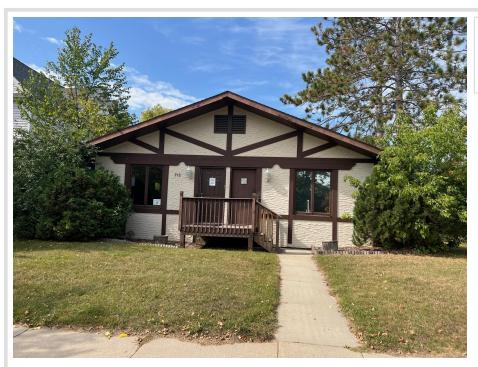

MLS 6436188 Commercial

\$315,000

713 Beltrami Avenue NW Bemidji MN 56601

(Active)

## **Description:**

Near downtown office building with off street paved employee parking! 2584sqft space with 6 offices, 1 conference room, reception area, 2 bathrooms, yard area and a full unfinished basement! Easy access from the street and alley. Possible lease available.