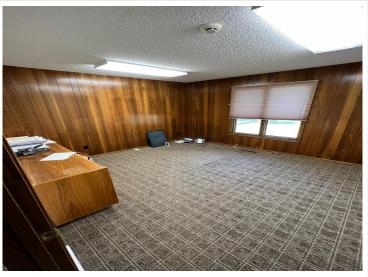

## **Description:**

Near downtown office building with off street paved employee parking! 2584sqft space with 6 offices, 1 conference room, reception area, 2 bathrooms, yard area and a full unfinished basement! Easy access from the street and alley. Possible lease available.