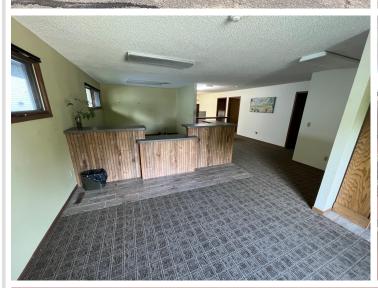

## **Description:**

Near downtown office building with off street paved employee parking! 2584sqft space with 6 offices, 1 conference room, reception area, 2 bathrooms, yard area and a full unfinished basement! Easy access from the street and alley. Possible lease available.