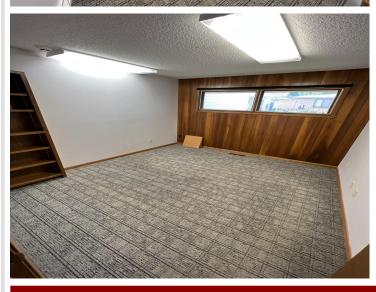

## **Description:**

Near downtown office building with off street paved employee parking! 2584sqft space with 6 offices, 1 conference room, reception area, 2 bathrooms, yard area and a full unfinished basement! Easy access from the street and alley. Possible lease available.