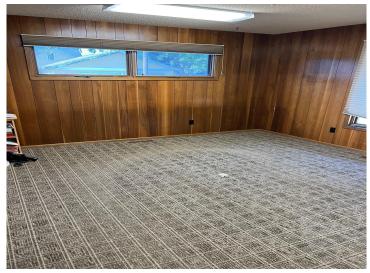

## **Description:**

Near downtown office building with off street paved employee parking! 2584sqft space with 6 offices, 1 conference room, reception area, 2 bathrooms, yard area and a full unfinished basement! Easy access from the street and alley. Possible lease available.