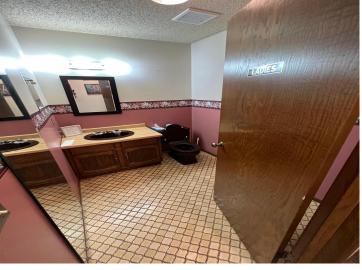

## **Description:**

Near downtown office building with off street paved employee parking! 2584sqft space with 6 offices, 1 conference room, reception area, 2 bathrooms, yard area and a full unfinished basement! Easy access from the street and alley. Possible lease available.