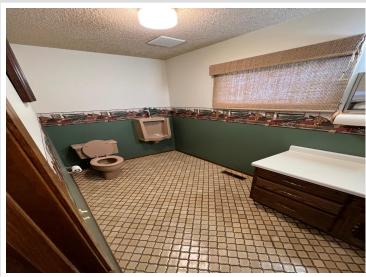

## **Description:**

Near downtown office building with off street paved employee parking! 2584sqft space with 6 offices, 1 conference room, reception area, 2 bathrooms, yard area and a full unfinished basement! Easy access from the street and alley. Possible lease available.