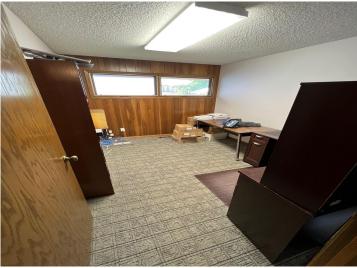

## **Description:**

Near downtown office building with off street paved employee parking! 2584sqft space with 6 offices, 1 conference room, reception area, 2 bathrooms, yard area and a full unfinished basement! Easy access from the street and alley. Possible lease available.