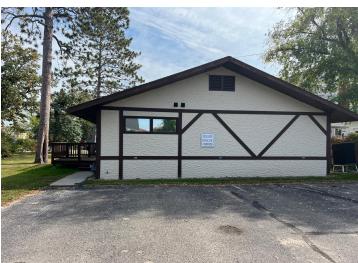

MLS 6436188 Commercial

\$315,000

713 Beltrami Avenue NW Bemidji MN 56601

(Active)

## **Description:**

Near downtown office building with off street paved employee parking! 2584sqft space with 6 offices, 1 conference room, reception area, 2 bathrooms, yard area and a full unfinished basement! Easy access from the street and alley. Possible lease available.