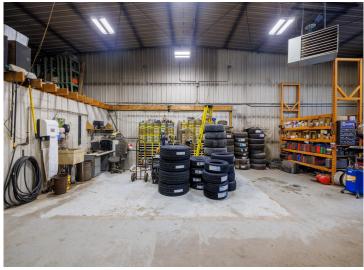

## **Description:**

Well established Automotive Repair Business in Park Rapids, MN. Comprised of 6,800 sq. ft. shop building with 4 bays that offer 14\' doors, nicely finished office space and customer waiting area. Room to expand with 5.45 acres of land on the edge of town with city utilities.