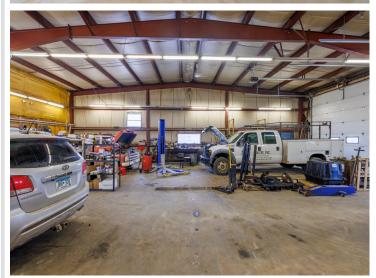

## **Description:**

Well established Automotive Repair Business in Park Rapids, MN. Comprised of 6,800 sq. ft. shop building with 4 bays that offer 14\' doors, nicely finished office space and customer waiting area. Room to expand with 5.45 acres of land on the edge of town with city utilities.