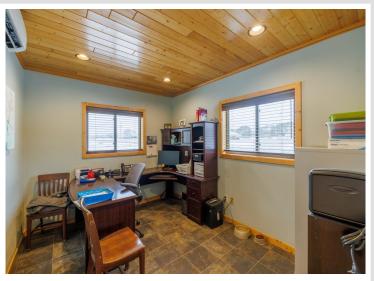

## **Description:**

Well established Automotive Repair Business in Park Rapids, MN. Comprised of 6,800 sq. ft. shop building with 4 bays that offer 14\' doors, nicely finished office space and customer waiting area. Room to expand with 5.45 acres of land on the edge of town with city utilities.