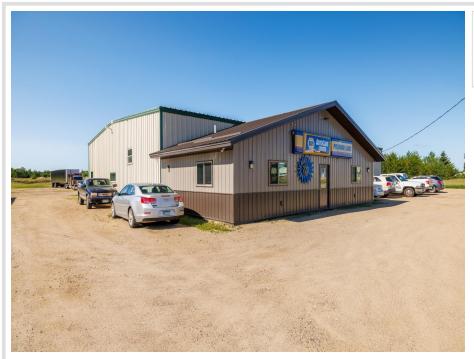

## **Description:**

Well established Automotive Repair Business in Park Rapids, MN. Comprised of 6,800 sq. ft. shop building with 4 bays that offer 14\' doors, nicely finished office space and customer waiting area. Room to expand with 5.45 acres of land on the edge of town with city utilities.