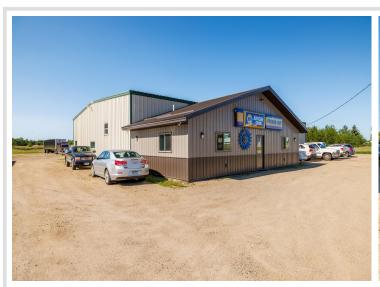

## **Description:**

Well established Automotive Repair Business in Park Rapids, MN. Comprised of 6,800 sq. ft. shop building with 4 bays that offer 14\' doors, nicely finished office space and customer waiting area. Room to expand with 5.45 acres of land on the edge of town with city utilities.