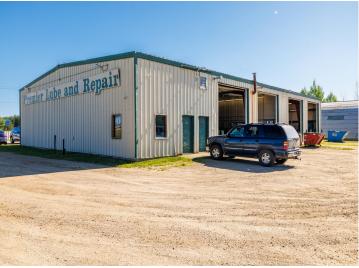

## **Description:**

Well established Automotive Repair Business in Park Rapids, MN. Comprised of 6,800 sq. ft. shop building with 4 bays that offer 14\' doors, nicely finished office space and customer waiting area. Room to expand with 5.45 acres of land on the edge of town with city utilities.