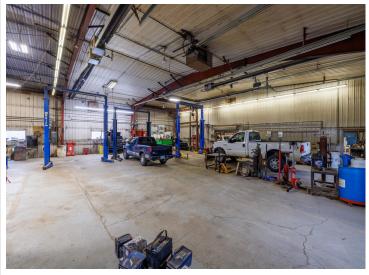

## **Description:**

Well established Automotive Repair Business in Park Rapids, MN. Comprised of 6,800 sq. ft. shop building with 4 bays that offer 14\' doors, nicely finished office space and customer waiting area. Room to expand with 5.45 acres of land on the edge of town with city utilities.