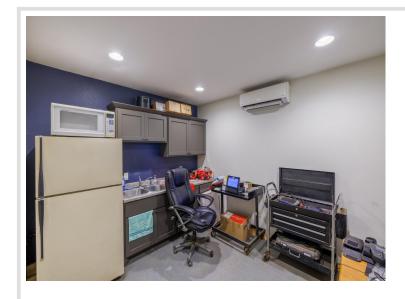

## **Description:**

Well established Automotive Repair Business in Park Rapids, MN. Comprised of 6,800 sq. ft. shop building with 4 bays that offer 14\' doors, nicely finished office space and customer waiting area. Room to expand with 5.45 acres of land on the edge of town with city utilities.