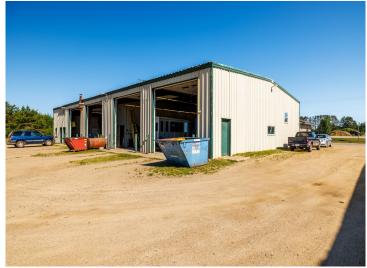

## **Description:**

Well established Automotive Repair Business in Park Rapids, MN. Comprised of 6,800 sq. ft. shop building with 4 bays that offer 14\' doors, nicely finished office space and customer waiting area. Room to expand with 5.45 acres of land on the edge of town with city utilities.