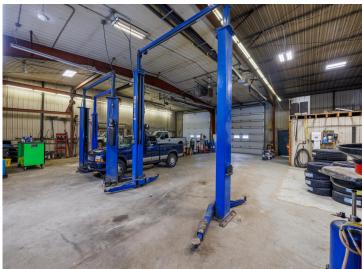

## **Description:**

Well established Automotive Repair Business in Park Rapids, MN. Comprised of 6,800 sq. ft. shop building with 4 bays that offer 14\' doors, nicely finished office space and customer waiting area. Room to expand with 5.45 acres of land on the edge of town with city utilities.