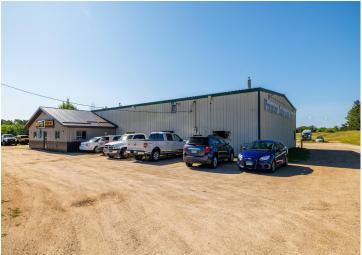

## **Description:**

Well established Automotive Repair Business in Park Rapids, MN. Comprised of 6,800 sq. ft. shop building with 4 bays that offer 14\' doors, nicely finished office space and customer waiting area. Room to expand with 5.45 acres of land on the edge of town with city utilities.