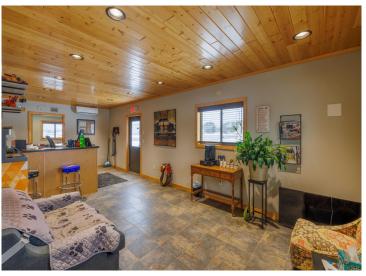

## **Description:**

Well established Automotive Repair Business in Park Rapids, MN. Comprised of 6,800 sq. ft. shop building with 4 bays that offer 14\' doors, nicely finished office space and customer waiting area. Room to expand with 5.45 acres of land on the edge of town with city utilities.