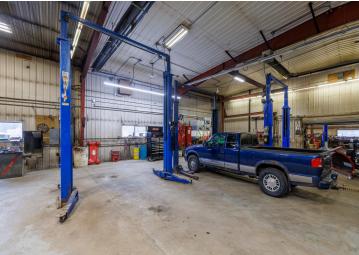

## **Description:**

Well established Automotive Repair Business in Park Rapids, MN. Comprised of 6,800 sq. ft. shop building with 4 bays that offer 14\' doors, nicely finished office space and customer waiting area. Room to expand with 5.45 acres of land on the edge of town with city utilities.