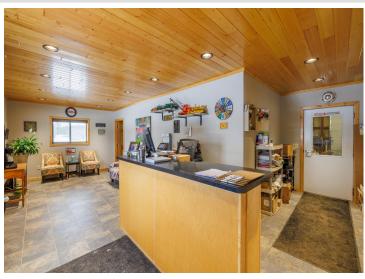

## **Description:**

Well established Automotive Repair Business in Park Rapids, MN. Comprised of 6,800 sq. ft. shop building with 4 bays that offer 14\' doors, nicely finished office space and customer waiting area. Room to expand with 5.45 acres of land on the edge of town with city utilities.