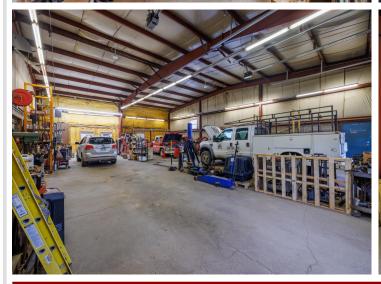

## **Description:**

Well established Automotive Repair Business in Park Rapids, MN. Comprised of 6,800 sq. ft. shop building with 4 bays that offer 14\' doors, nicely finished office space and customer waiting area. Room to expand with 5.45 acres of land on the edge of town with city utilities.