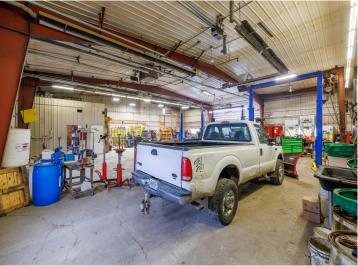

## **Description:**

Well established Automotive Repair Business in Park Rapids, MN. Comprised of 6,800 sq. ft. shop building with 4 bays that offer 14\' doors, nicely finished office space and customer waiting area. Room to expand with 5.45 acres of land on the edge of town with city utilities.