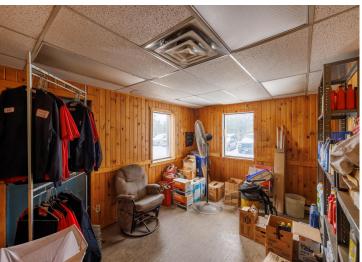

## **Description:**

Well established Automotive Repair Business in Park Rapids, MN. Comprised of 6,800 sq. ft. shop building with 4 bays that offer 14\' doors, nicely finished office space and customer waiting area. Room to expand with 5.45 acres of land on the edge of town with city utilities.