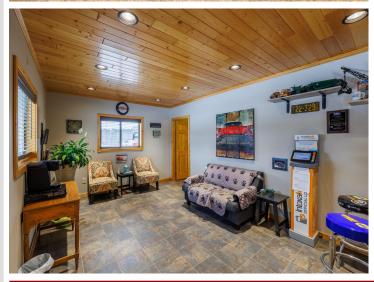

## **Description:**

Well established Automotive Repair Business in Park Rapids, MN. Comprised of 6,800 sq. ft. shop building with 4 bays that offer 14\' doors, nicely finished office space and customer waiting area. Room to expand with 5.45 acres of land on the edge of town with city utilities.