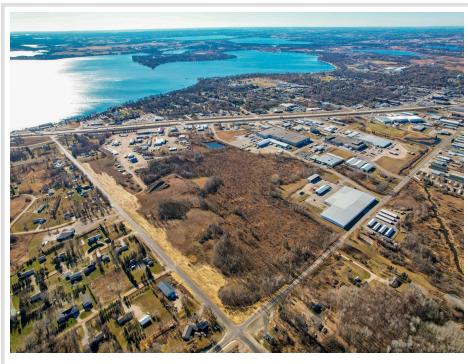

## **Description:**

This unique 80 plus acre property located in the city of Detroit Lakes consists of 3 parcels and being sold all together. Please note these properties do NOT include the Swanson\'s Sales and the Swanson\'s Repair business and buildings. The center parcel contains 10 buildings with a total of approx 47,000 sq ft of space. The northern parcel is approx 50 acres of development property. Located directly off of Randolph Road and Highland Dr. Call today for a tour. This is an extremely rare opportunity in the City of Detroit Lakes.