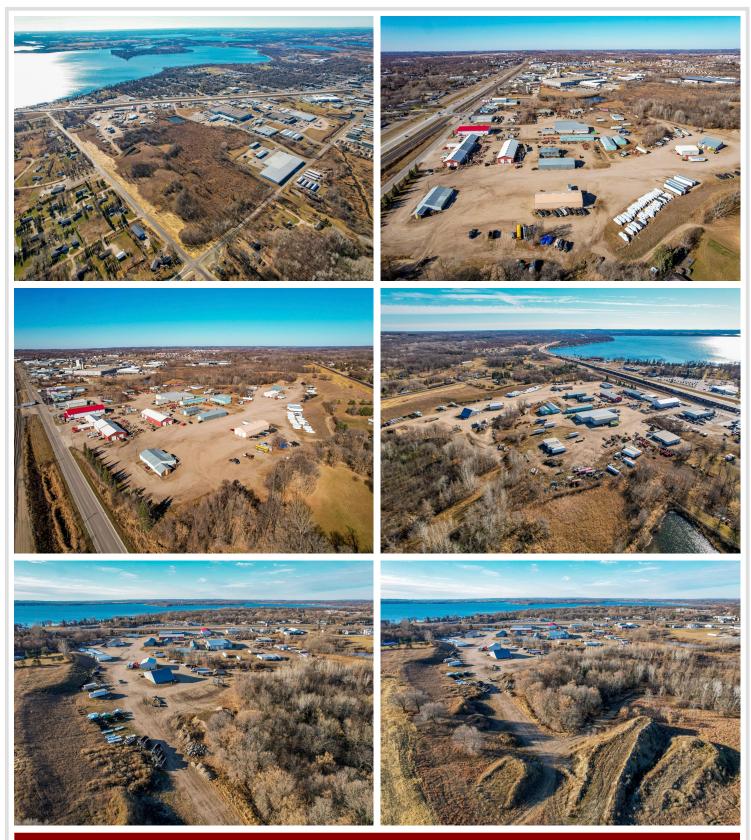

## **Description:**

This unique 80 plus acre property located in the city of Detroit Lakes consists of 3 parcels and being sold all together. Please note these properties do NOT include the Swanson\'s Sales and the Swanson\'s Repair business and buildings. The center parcel contains 10 buildings with a total of approx 47,000 sq ft of space. The northern parcel is approx 50 acres of development property. Located directly off of Randolph Road and Highland Dr. Call today for a tour. This is an extremely rare opportunity in the City of Detroit Lakes.