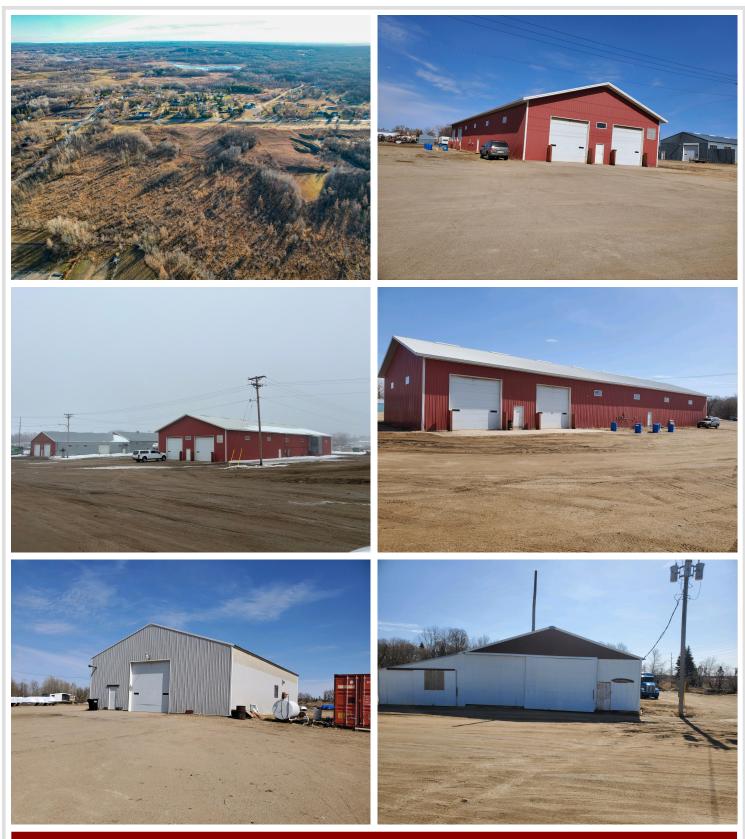

## **Description:**

This unique 80 plus acre property located in the city of Detroit Lakes consists of 3 parcels and being sold all together. Please note these properties do NOT include the Swanson\'s Sales and the Swanson\'s Repair business and buildings. The center parcel contains 10 buildings with a total of approx 47,000 sq ft of space. The northern parcel is approx 50 acres of development property. Located directly off of Randolph Road and Highland Dr. Call today for a tour. This is an extremely rare opportunity in the City of Detroit Lakes.