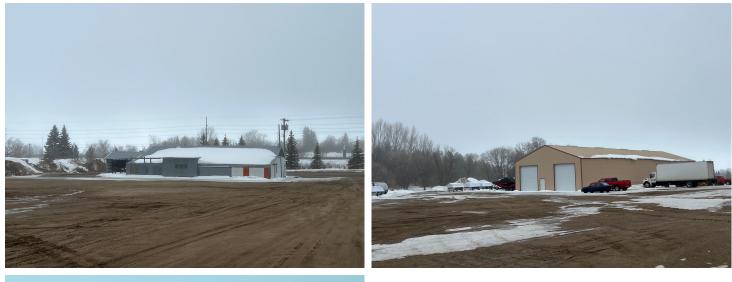

## **Description:**

This unique 80 plus acre property located in the city of Detroit Lakes consists of 3 parcels and being sold all together. Please note these properties do NOT include the Swanson\'s Sales and the Swanson\'s Repair business and buildings. The center parcel contains 10 buildings with a total of approx 47,000 sq ft of space. The northern parcel is approx 50 acres of development property. Located directly off of Randolph Road and Highland Dr. Call today for a tour. This is an extremely rare opportunity in the City of Detroit Lakes.