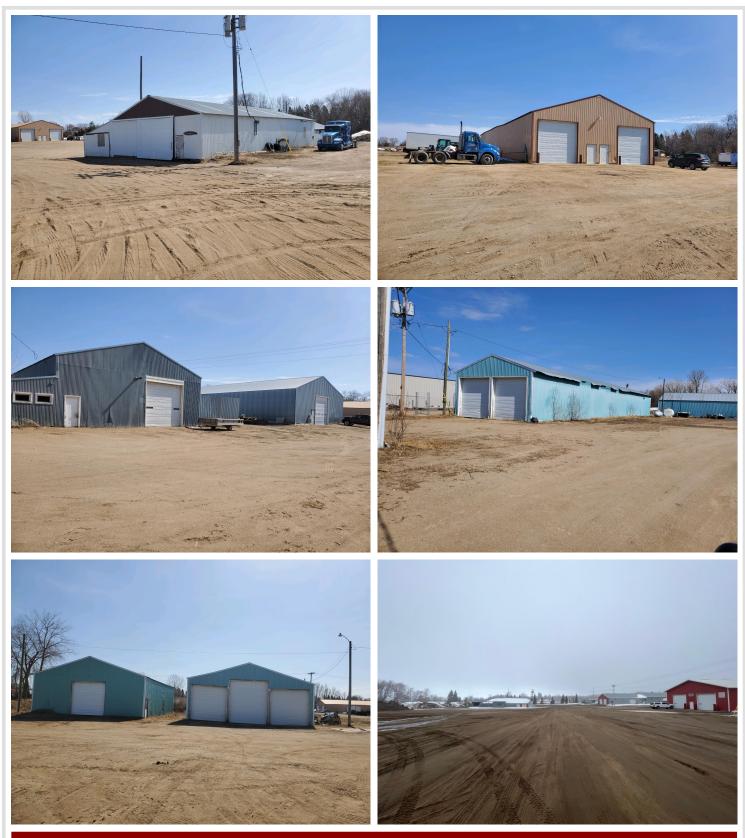

## **Description:**

This unique 80 plus acre property located in the city of Detroit Lakes consists of 3 parcels and being sold all together. Please note these properties do NOT include the Swanson\'s Sales and the Swanson\'s Repair business and buildings. The center parcel contains 10 buildings with a total of approx 47,000 sq ft of space. The northern parcel is approx 50 acres of development property. Located directly off of Randolph Road and Highland Dr. Call today for a tour. This is an extremely rare opportunity in the City of Detroit Lakes.