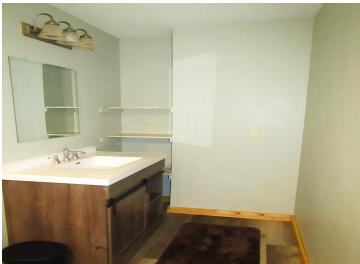

Front Unit: 1,230 sq ft, 2-bedroom apartment, featuring a newly updated furnace, central A/C, vinyl plank flooring, and a renovated full bathroom. With a minor modification to the full bath (converting to a walk-in shower), the front unit could easily become fully handicap accessible.