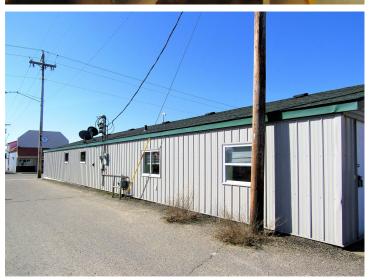

## **Description:**

Fantastic Investment Opportunity in Menahga, MN!

This well-maintained 1,900 sq ft building is an excellent addition to any investment portfolio. Located in the heart of charming Menahga, MN, it features two residential rental units (the front unit was previously zoned commercial).

Rear Unit: 615 sq ft, 1-bedroom apartment, boasting refinished hardwood floors, a ¾ bath, a spacious kitchen/living/dining area, and a den.

This building is well-insulated, offering a peaceful living experience despite its proximity to Cenex. The exterior is made of low-maintenance metal, and there are three parking spots in the rear, plus ample street parking in front. The front unit is heated by natural gas, while the rear unit utilizes electric baseboard heating. Located just steps from downtown Menahga, this property is near all the local amenities, making it a perfect rental investment!