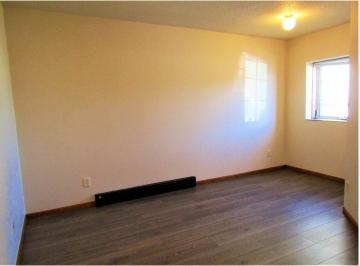

Front Unit: 1,230 sq ft, 2-bedroom apartment, featuring a newly updated furnace, central A/C, vinyl plank flooring, and a renovated full bathroom. With a minor modification to the full bath (converting to a walk-in shower), the front unit could easily become fully handicap accessible.