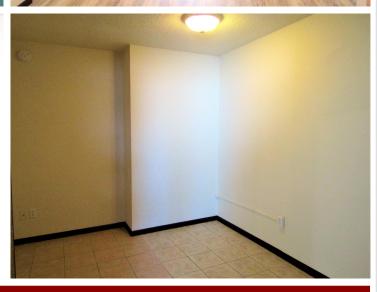

Rear Unit: 615 sq ft, 1-bedroom apartment, boasting refinished hardwood floors, a ¾ bath, a spacious kitchen/living/dining area, and a den.

This building is well-insulated, offering a peaceful living experience despite its proximity to Cenex. The exterior is made of low-maintenance metal, and there are three parking spots in the rear, plus ample street parking in front. The front unit is heated by natural gas, while the rear unit utilizes electric baseboard heating. Located just steps from downtown Menahga, this property is near all the local amenities, making it a perfect rental investment!