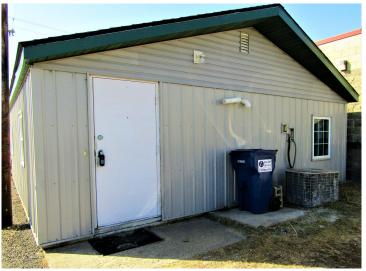

Rear Unit: 615 sq ft, 1-bedroom apartment, boasting refinished hardwood floors, a ¾ bath, a spacious kitchen/living/dining area, and a den.

This building is well-insulated, offering a peaceful living experience despite its proximity to Cenex. The exterior is made of low-maintenance metal, and there are three parking spots in the rear, plus ample street parking in front. The front unit is heated by natural gas, while the rear unit utilizes electric baseboard heating. Located just steps from downtown Menahga, this property is near all the local amenities, making it a perfect rental investment!