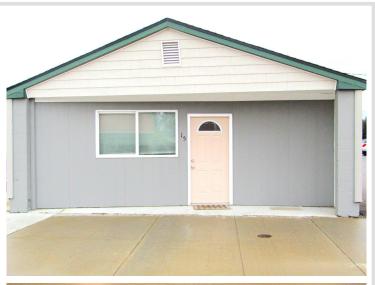

## **Description:**

Fantastic Investment Opportunity in Menahga, MN!

This well-maintained 1,900 sq ft building is an excellent addition to any investment portfolio. Located in the heart of charming Menahga, MN, it features two residential rental units (the front unit was previously zoned commercial).

Front Unit: 1,230 sq ft, 2-bedroom apartment, featuring a newly updated furnace, central A/C, vinyl plank flooring, and a renovated full bathroom. With a minor modification to the full bath (converting to a walk-in shower), the front unit could easily become fully handicap accessible.

Rear Unit: 615 sq ft, 1-bedroom apartment, boasting refinished hardwood floors, a ¾ bath, a spacious kitchen/living/dining area, and a den.

This building is well-insulated, offering a peaceful living experience despite its proximity to Cenex. The exterior is made of low-maintenance metal, and there are three parking spots in the rear, plus ample street parking in front. The front unit is heated by natural gas, while the rear unit utilizes electric baseboard heating. Located just steps from downtown Menahga, this property is near all the local amenities, making it a perfect rental investment!