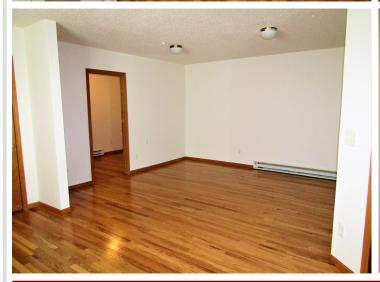

Rear Unit: 615 sq ft, 1-bedroom apartment, boasting refinished hardwood floors, a ¾ bath, a spacious kitchen/living/dining area, and a den.

This building is well-insulated, offering a peaceful living experience despite its proximity to Cenex. The exterior is made of low-maintenance metal, and there are three parking spots in the rear, plus ample street parking in front. The front unit is heated by natural gas, while the rear unit utilizes electric baseboard heating. Located just steps from downtown Menahga, this property is near all the local amenities, making it a perfect rental investment!