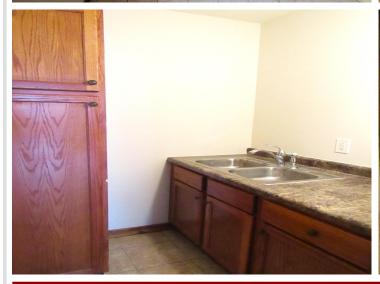

Front Unit: 1,230 sq ft, 2-bedroom apartment, featuring a newly updated furnace, central A/C, vinyl plank flooring, and a renovated full bathroom. With a minor modification to the full bath (converting to a walk-in shower), the front unit could easily become fully handicap accessible.

Rear Unit: 615 sq ft, 1-bedroom apartment, boasting refinished hardwood floors, a ¾ bath, a spacious kitchen/living/dining area, and a den.

This building is well-insulated, offering a peaceful living experience despite its proximity to Cenex. The exterior is made of low-maintenance metal, and there are three parking spots in the rear, plus ample street parking in front. The front unit is heated by natural gas, while the rear unit utilizes electric baseboard heating. Located just steps from downtown Menahga, this property is near all the local amenities, making it a perfect rental investment!