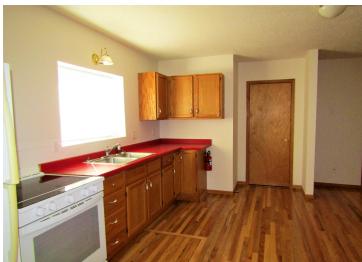

Rear Unit: 615 sq ft, 1-bedroom apartment, boasting refinished hardwood floors, a ¾ bath, a spacious kitchen/living/dining area, and a den.

This building is well-insulated, offering a peaceful living experience despite its proximity to Cenex. The exterior is made of low-maintenance metal, and there are three parking spots in the rear, plus ample street parking in front. The front unit is heated by natural gas, while the rear unit utilizes electric baseboard heating. Located just steps from downtown Menahga, this property is near all the local amenities, making it a perfect rental investment!