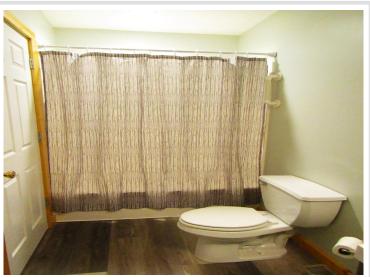

Front Unit: 1,230 sq ft, 2-bedroom apartment, featuring a newly updated furnace, central A/C, vinyl plank flooring, and a renovated full bathroom. With a minor modification to the full bath (converting to a walk-in shower), the front unit could easily become fully handicap accessible.

Rear Unit: 615 sq ft, 1-bedroom apartment, boasting refinished hardwood floors, a ¾ bath, a spacious kitchen/living/dining area, and a den.

This building is well-insulated, offering a peaceful living experience despite its proximity to Cenex. The exterior is made of low-maintenance metal, and there are three parking spots in the rear, plus ample street parking in front. The front unit is heated by natural gas, while the rear unit utilizes electric baseboard heating. Located just steps from downtown Menahga, this property is near all the local amenities, making it a perfect rental investment!