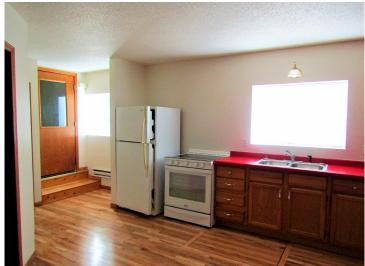

Rear Unit: 615 sq ft, 1-bedroom apartment, boasting refinished hardwood floors, a ¾ bath, a spacious kitchen/living/dining area, and a den.

This building is well-insulated, offering a peaceful living experience despite its proximity to Cenex. The exterior is made of low-maintenance metal, and there are three parking spots in the rear, plus ample street parking in front. The front unit is heated by natural gas, while the rear unit utilizes electric baseboard heating. Located just steps from downtown Menahga, this property is near all the local amenities, making it a perfect rental investment!