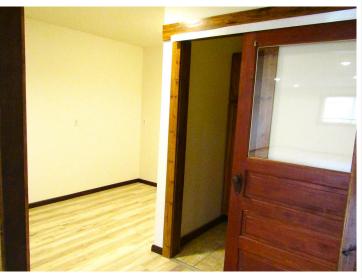

Front Unit: 1,230 sq ft, 2-bedroom apartment, featuring a newly updated furnace, central A/C, vinyl plank flooring, and a renovated full bathroom. With a minor modification to the full bath (converting to a walk-in shower), the front unit could easily become fully handicap accessible.

Rear Unit: 615 sq ft, 1-bedroom apartment, boasting refinished hardwood floors, a ¾ bath, a spacious kitchen/living/dining area, and a den.

This building is well-insulated, offering a peaceful living experience despite its proximity to Cenex. The exterior is made of low-maintenance metal, and there are three parking spots in the rear, plus ample street parking in front. The front unit is heated by natural gas, while the rear unit utilizes electric baseboard heating. Located just steps from downtown Menahga, this property is near all the local amenities, making it a perfect rental investment!