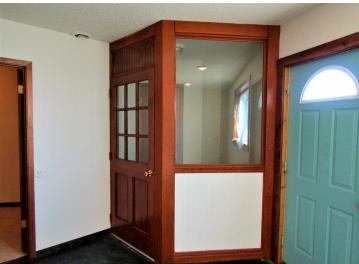

## **Description:**

Fantastic Investment Opportunity in Menahga, MN!

This well-maintained 1,900 sq ft building is an excellent addition to any investment portfolio. Located in the heart of charming Menahga, MN, it features two residential rental units (the front unit was previously zoned commercial).

Front Unit: 1,230 sq ft, 2-bedroom apartment, featuring a newly updated furnace, central A/C, vinyl plank flooring, and a renovated full bathroom. With a minor modification to the full bath (converting to a walk-in shower), the front unit could easily become fully handicap accessible.

Rear Unit: 615 sq ft, 1-bedroom apartment, boasting refinished hardwood floors, a ¾ bath, a spacious kitchen/living/dining area, and a den.

This building is well-insulated, offering a peaceful living experience despite its proximity to Cenex. The exterior is made of low-maintenance metal, and there are three parking spots in the rear, plus ample street parking in front. The front unit is heated by natural gas, while the rear unit utilizes electric baseboard heating. Located just steps from downtown Menahga, this property is near all the local amenities, making it a perfect rental investment!