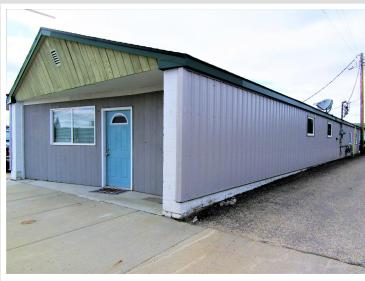

## **Description:**

Fantastic Investment Opportunity in Menahga, MN!

This well-maintained 1,900 sq ft building is an excellent addition to any investment portfolio. Located in the heart of charming Menahga, MN, it features two residential rental units (the front unit was previously zoned commercial).

Front Unit: 1,230 sq ft, 2-bedroom apartment, featuring a newly updated furnace, central A/C, vinyl plank flooring, and a renovated full bathroom. With a minor modification to the full bath (converting to a walk-in shower), the front unit could easily become fully handicap accessible.

Rear Unit: 615 sq ft, 1-bedroom apartment, boasting refinished hardwood floors, a ¾ bath, a spacious kitchen/living/dining area, and a den.

This building is well-insulated, offering a peaceful living experience despite its proximity to Cenex. The exterior is made of low-maintenance metal, and there are three parking spots in the rear, plus ample street parking in front. The front unit is heated by natural gas, while the rear unit utilizes electric baseboard heating. Located just steps from downtown Menahga, this property is near all the local amenities, making it a perfect rental investment!