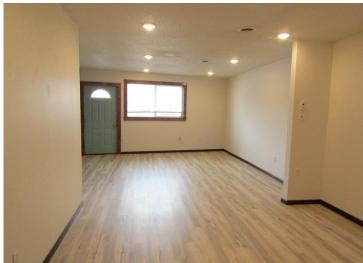

Rear Unit: 615 sq ft, 1-bedroom apartment, boasting refinished hardwood floors, a ¾ bath, a spacious kitchen/living/dining area, and a den.

This building is well-insulated, offering a peaceful living experience despite its proximity to Cenex. The exterior is made of low-maintenance metal, and there are three parking spots in the rear, plus ample street parking in front. The front unit is heated by natural gas, while the rear unit utilizes electric baseboard heating. Located just steps from downtown Menahga, this property is near all the local amenities, making it a perfect rental investment!