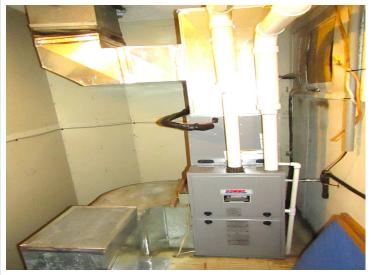

Front Unit: 1,230 sq ft, 2-bedroom apartment, featuring a newly updated furnace, central A/C, vinyl plank flooring, and a renovated full bathroom. With a minor modification to the full bath (converting to a walk-in shower), the front unit could easily become fully handicap accessible.