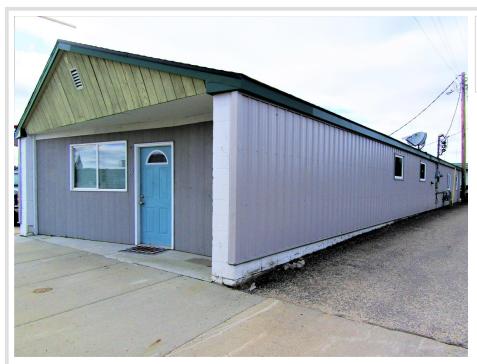

## **Description:**

Fantastic Investment Opportunity in Menahga, MN!

This well-maintained 1,900 sq ft building is an excellent addition to any investment portfolio. Located in the heart of charming Menahga, MN, it features two residential rental units (the front unit was previously zoned commercial).

Front Unit: 1,230 sq ft, 2-bedroom apartment, featuring a newly updated furnace, central A/C, vinyl plank flooring, and a renovated full bathroom. With a minor modification to the full bath (converting to a walk-in shower), the front unit could easily become fully handicap accessible.

Rear Unit: 615 sq ft, 1-bedroom apartment, boasting refinished hardwood floors, a ¾ bath, a spacious kitchen/living/dining area, and a den.

This building is well-insulated, offering a peaceful living experience despite its proximity to Cenex. The exterior is made of low-maintenance metal, and there are three parking spots in the rear, plus ample street parking in front. The front unit is heated by natural gas, while the rear unit utilizes electric baseboard heating. Located just steps from downtown Menahga, this property is near all the local amenities, making it a perfect rental investment!