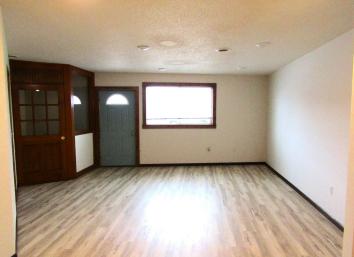

Front Unit: 1,230 sq ft, 2-bedroom apartment, featuring a newly updated furnace, central A/C, vinyl plank flooring, and a renovated full bathroom. With a minor modification to the full bath (converting to a walk-in shower), the front unit could easily become fully handicap accessible.

Rear Unit: 615 sq ft, 1-bedroom apartment, boasting refinished hardwood floors, a ¾ bath, a spacious kitchen/living/dining area, and a den.

This building is well-insulated, offering a peaceful living experience despite its proximity to Cenex. The exterior is made of low-maintenance metal, and there are three parking spots in the rear, plus ample street parking in front. The front unit is heated by natural gas, while the rear unit utilizes electric baseboard heating. Located just steps from downtown Menahga, this property is near all the local amenities, making it a perfect rental investment!