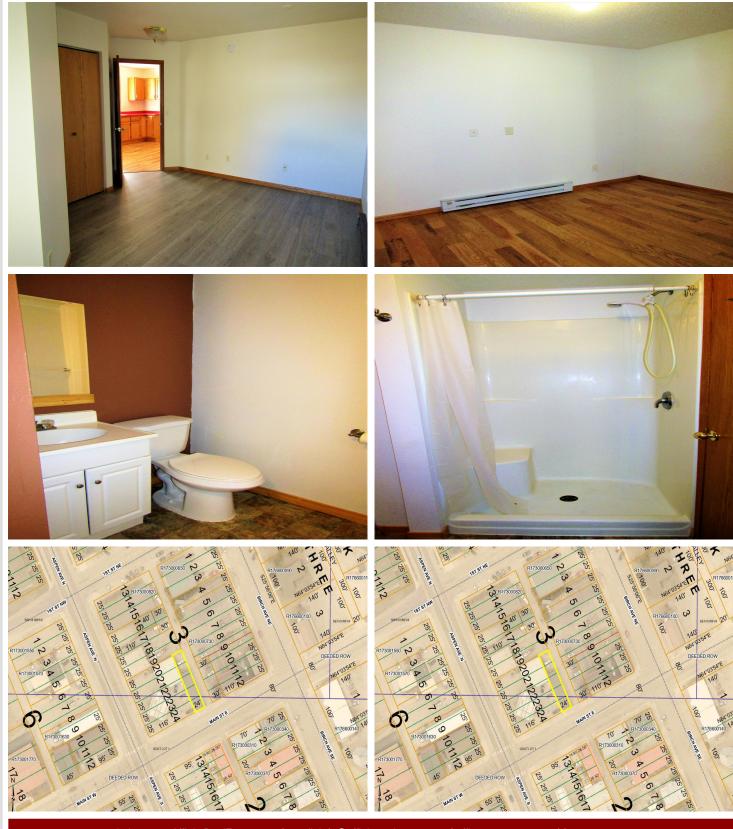

Front Unit: 1,230 sq ft, 2-bedroom apartment, featuring a newly updated furnace, central A/C, vinyl plank flooring, and a renovated full bathroom. With a minor modification to the full bath (converting to a walk-in shower), the front unit could easily become fully handicap accessible.

Rear Unit: 615 sq ft, 1-bedroom apartment, boasting refinished hardwood floors, a ¾ bath, a spacious kitchen/living/dining area, and a den.

This building is well-insulated, offering a peaceful living experience despite its proximity to Cenex. The exterior is made of low-maintenance metal, and there are three parking spots in the rear, plus ample street parking in front. The front unit is heated by natural gas, while the rear unit utilizes electric baseboard heating. Located just steps from downtown Menahga, this property is near all the local amenities, making it a perfect rental investment!