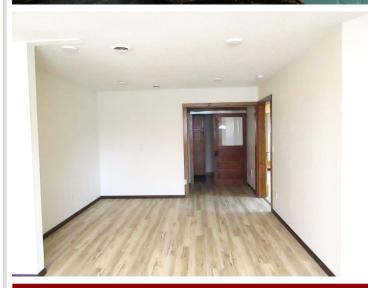

Front Unit: 1,230 sq ft, 2-bedroom apartment, featuring a newly updated furnace, central A/C, vinyl plank flooring, and a renovated full bathroom. With a minor modification to the full bath (converting to a walk-in shower), the front unit could easily become fully handicap accessible.

Rear Unit: 615 sq ft, 1-bedroom apartment, boasting refinished hardwood floors, a ¾ bath, a spacious kitchen/living/dining area, and a den.

This building is well-insulated, offering a peaceful living experience despite its proximity to Cenex. The exterior is made of low-maintenance metal, and there are three parking spots in the rear, plus ample street parking in front. The front unit is heated by natural gas, while the rear unit utilizes electric baseboard heating. Located just steps from downtown Menahga, this property is near all the local amenities, making it a perfect rental investment!