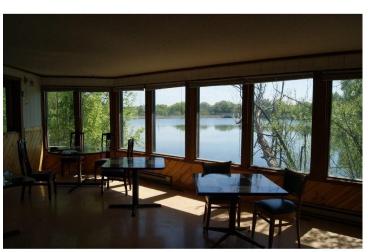

## **Description:**

Great river view to this live/work property, 2019 traffic count estimate: 15,900 VPD. Picture window in main dining room has great view of the Fish Hook River! Over 6,000 total square feet. 4,900 sq main level with commercial kitchen, bar and two large dining areas. Mix use, with a 2-bedroom apartment above. Plenty of square footage with potential for bar, restaurant, retail and/or office space. Ample free parking. The restaurant needs updating.