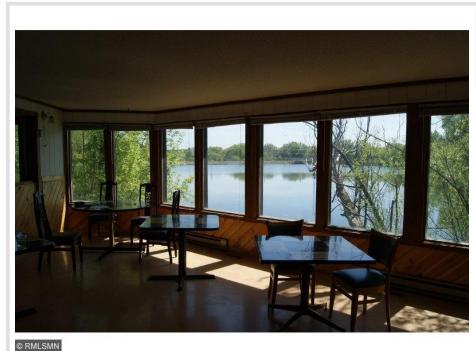

## **Description:**

Great river view to this live/work property, 2019 traffic count estimate: 15,900 VPD. Picture window in main dining room has great view of the Fish Hook River! Over 6,000 total square feet. 4,900 sq main level with commercial kitchen, bar and two large dining areas. Mix use, with a 2-bedroom apartment above. Plenty of square footage with potential for bar, restaurant, retail and/or office space. Ample free parking. The restaurant needs updating.