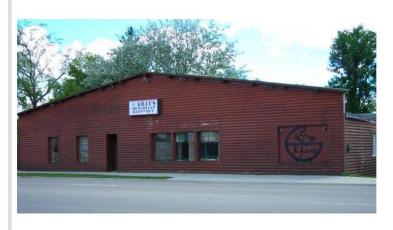

MLS 6023499 Commercial

# \$350,000

500 1st Street E Park Rapids MN 56470

Waterfront: Fish Hook

(Active)

## **Description:**

Great river view to this live/work property, 2019 traffic count estimate: 15,900 VPD. Picture window in main dining room has great view of the Fish Hook River! Over 6,000 total square feet. 4,900 sq main level with commercial kitchen, bar and two large dining areas. Mix use, with a 2-bedroom apartment above. Plenty of square footage with potential for bar, restaurant, retail and/or office space. Ample free parking. The restaurant needs updating.