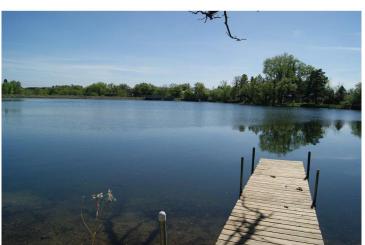

## **Description:**

Great river view to this live/work property, 2019 traffic count estimate: 15,900 VPD. Picture window in main dining room has great view of the Fish Hook River! Over 6,000 total square feet. 4,900 sq main level with commercial kitchen, bar and two large dining areas. Mix use, with a 2-bedroom apartment above. Plenty of square footage with potential for bar, restaurant, retail and/or office space. Ample free parking. The restaurant needs updating.